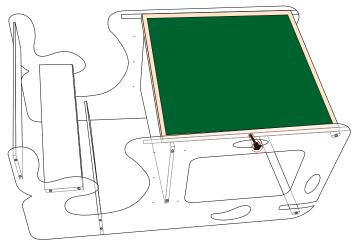

#### Step 4

Use the allen bolts shown in the picture to attach the two beech wood rods (VI). Insert reversible writing board (V) to the main structure and use the knob screw (c) to screw on the middle hole of activity board as shown in the picture.