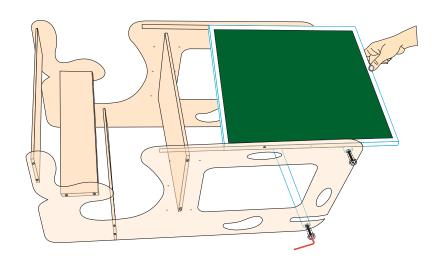

#### Step 4

Use the allen bolts shown in the picture to attach the two beech wood rods (VI). Insert reversible writing board (V) to the main structure and use the knob screw (c) to screw on the middle hole of activity board as shown in the picture.