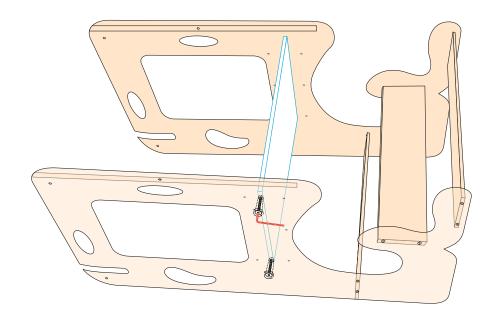

#### Step 3

Attach the Kitchen helper panel (II) to the main frame structure as shown in step 1 & 2 using allen bolts as shown in the picture.