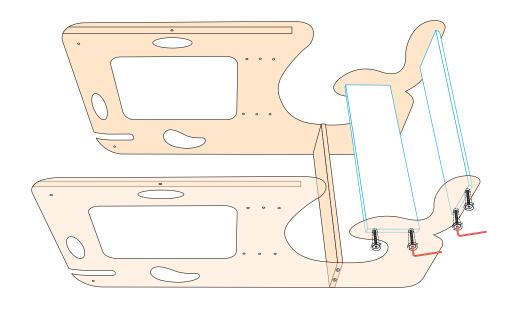

#### Step 3

Attach the Kitchen helper panel (II) to the main frame structure as shown in step 1 & 2 using allen bolts as shown in the picture.