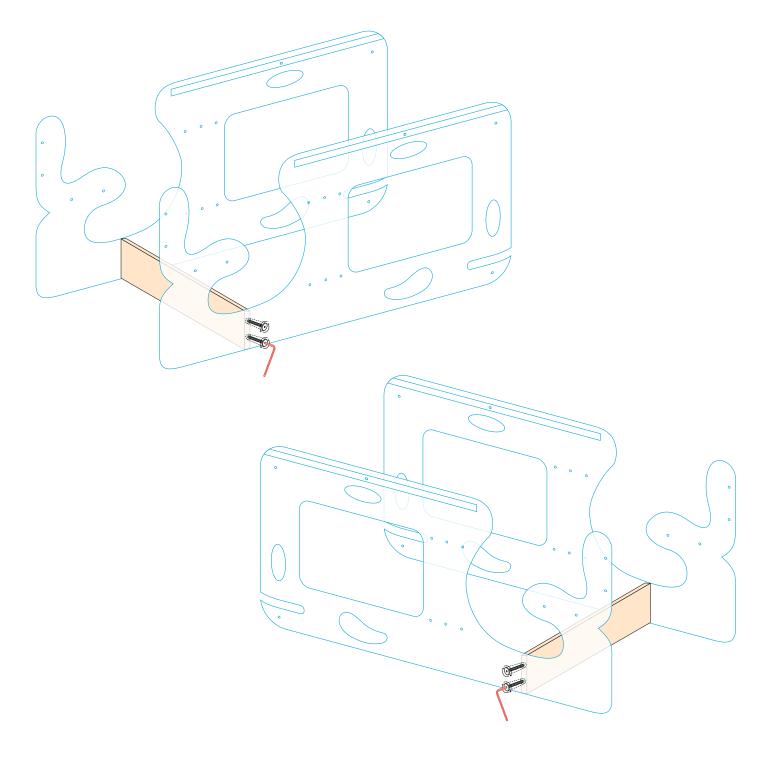

### Step 1

Attach the bottom panel (II) to the main frame (I) by using the allen bolts as shown in the picture.