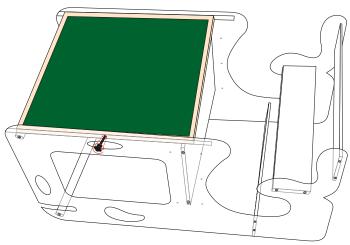

#### Step 4

Use the allen bolts shown in the picture to attach the two beech wood rods (VI). Insert reversible writing board (V) to the main structure and use the knob screw (c) to screw on the middle hole of activity board as shown in the picture.