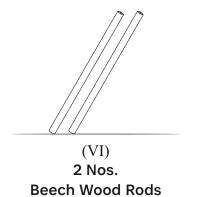

#### Step 4

Use the allen bolts shown in the picture to attach the two beech wood rods (VI). Insert reversible writing board (V) to the main structure and use the knob screw (c) to screw on the middle hole of activity board as shown in the picture.