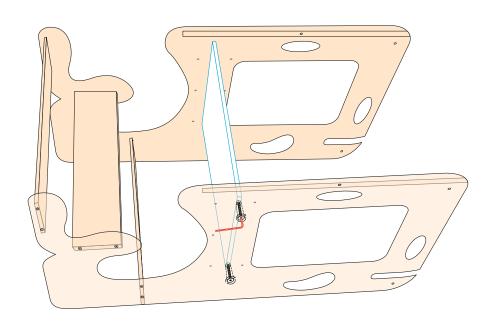

#### Step 4

Use the allen bolts shown in the picture to attach the two beech wood rods (VI). Insert reversible writing board (V) to the main structure and use the knob screw (c) to screw on the middle hole of activity board as shown in the picture.