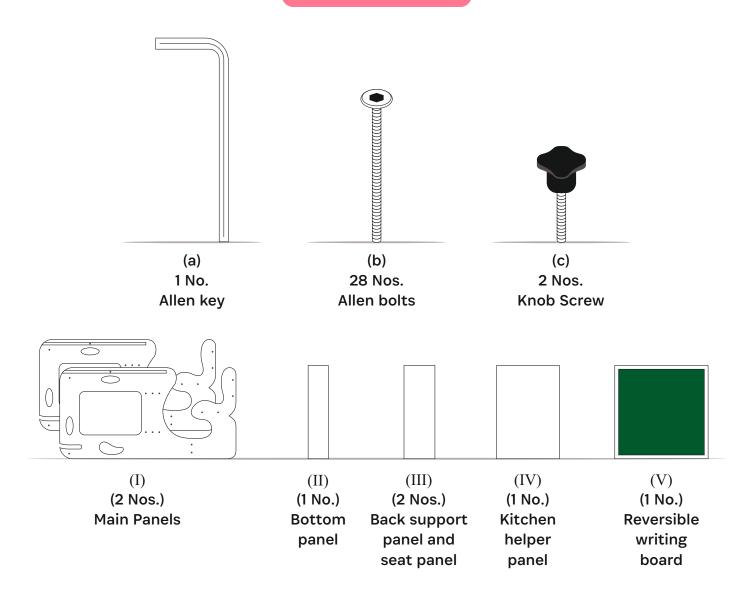

#### **List of Items**

#### Note:

- a) Arrange the panels from shortest width to longest width as shown above.
- Please ensure availability of all materials listed before starting assembly.