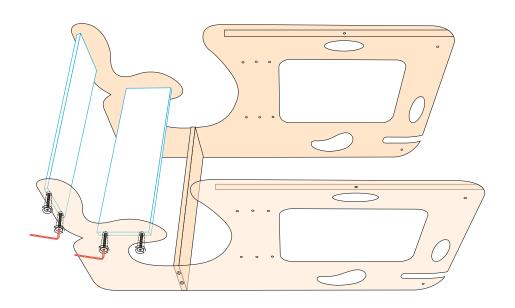

#### Step 2

Connect the back support panel and seat panel (III) with the allen bolts as shown in the picture to the main frame structure (I) as you did in step 1.