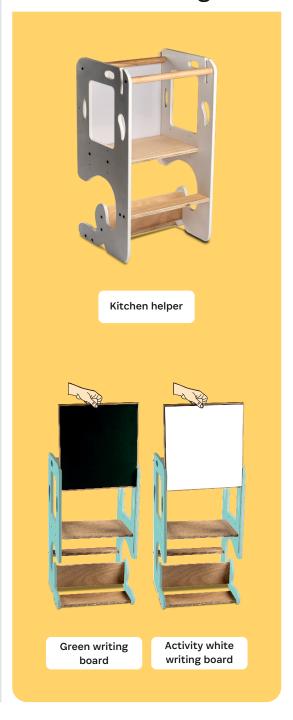

### >> 4-in-1 Learning Tower

## Height Adjustable & Reversible Writing Board

## 4-in-1 Learning Tower