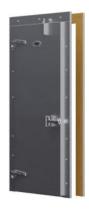

### Introducing Strivide - Your Walk-in Door Savior

Strivide's doors solve the top three failure problems with a solid ridged PVC frame, 12 galvanized steel backing plates, and exclusive use of Kason Hardware. These features ensure durability, stability, and easy maintenance.

#### Door with Outside Face Frame

Featuring an outside face frame, our doors offer robust stability and protection against environmental wear, ensuring longevity.

#### **Dual Face Frame Door**

Upgrade to a dual face frame option for uniform aesthetics and enhanced structural integrity, fortifying both interior and exterior sides against daily use.