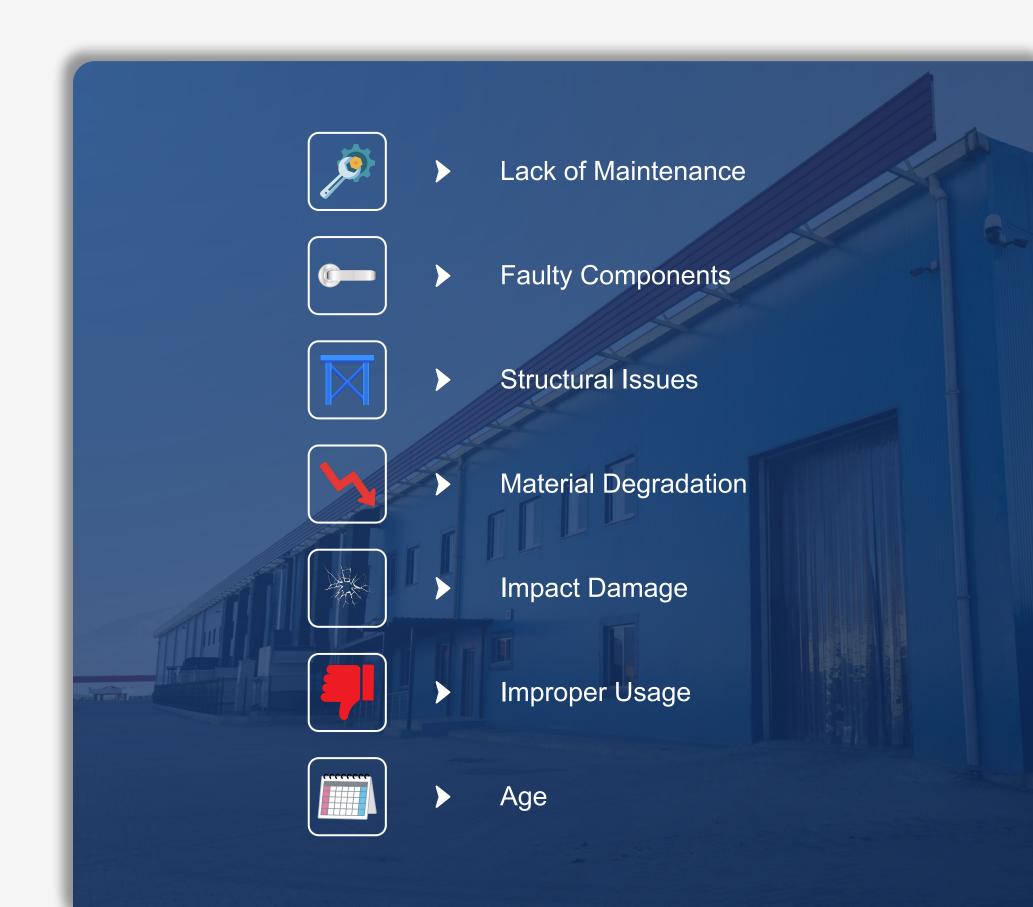

## The Top 3 Reasons Why Walk-in Doors Fail

In cold storage, walk-in door integrity is crucial, as any failure not only compromises goods but also causes financial losses. Understanding door failure causes is key to finding reliable solutions.

#### Hinge Wear and Neglect

Neglect causes deterioration of the nylon bushing in hinges, leading to door sagging and floor scraping.

This damages the door's structure, often requiring complete replacement.

#### Hinge Mounting Wood Rot

Using wood for hinge mounting in low-quality doors leads to moisture-induced rot, destabilizing the door and causing hardware detachment or sagging, necessitating full replacement.

#### Freezer Door Jamb Heater Wire Failure

Failure of the perimeter heating wire in freezer door jambs leads to ice buildup, hindering the door's seal. Forceful closures against ice can irreparably damage both door and jamb, often requiring comprehensive retrofit replacement.

## Additional Challenges with Current Walk-in Doors

Ice Buildup

Temperature Fluctuations

Wear and Tear

Hinge Wear

Seal Damage

Moisture Infiltration

Mechanical Issues