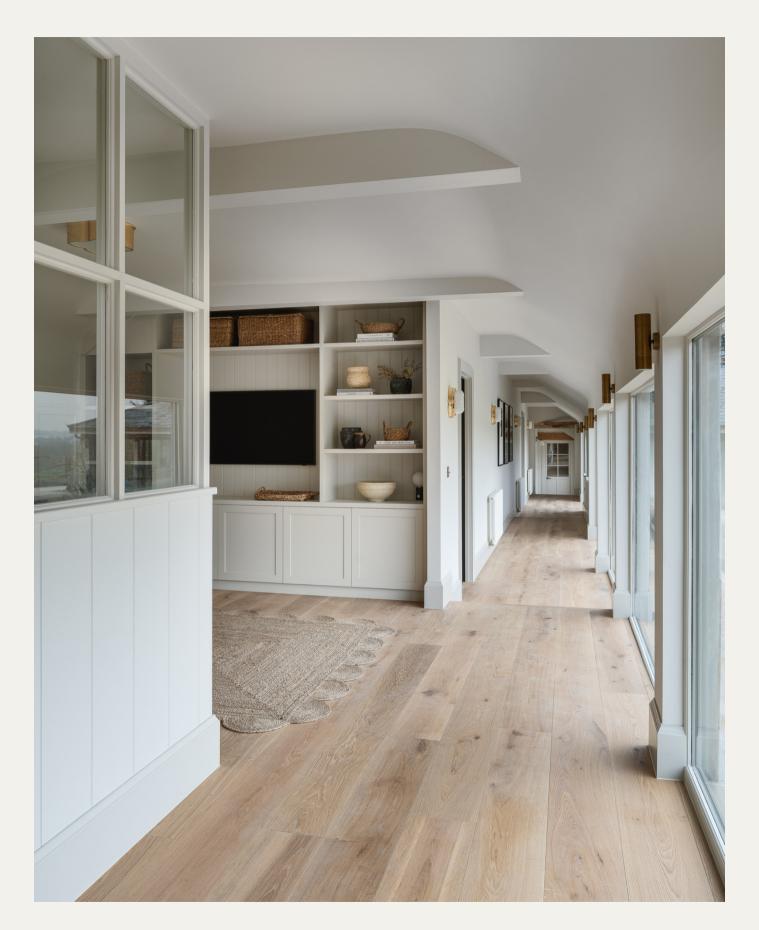

## BUTTERED TOAST ENGINEERED OAK

The comforting tones and gently brushed texture of Buttered Toast is the perfect choice for creating an elegant and inviting interior, with beautiful wood flooring that will stand the test of time

Made from made from sustainably sourced European Oak