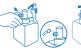

EC REP

humi Flo is a registered trademark of Star Medik Sdn. Bhd.

1 PULL the nozzle tab unwards and discard DO NOT TWIST!

3. Fasten the connector to hümiFlö®

4. Mount connector to the oxygen outlet.

5. Connect the oxygen tubing, 6 Turn on the oxygen supply.