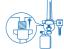

EC REP

humi Flo is a registered trademark of Star Medik Sdn. Bhd.

1 PULL the nozzle tab unwards and discard DO NOT TWIST!

3. Fasten the connector to hümiFlö®

4. Mount connector to the oxygen outlet.

5. Connect the oxygen tubing, 6 Turn on the oxygen supply.