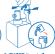

EC REP

humi Flo is a registered trademark of Star Medik Sdn. Bhd.

1 PULL the nozzle tab unwards and discard DO NOT TWIST!

3. Fasten the connector to hümiFlö®

4. Mount connector to the oxygen outlet.

5. Connect the oxygen tubing, 6 Turn on the oxygen supply.

Should form bubbles. Check for leakages.