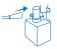

EC REP

humi Flo is a registered trademark of Star Medik Sdn. Bhd.

1 PULL the nozzle tab unwards and discard DO NOT TWIST!

3. Fasten the connector to hümiFlö®

4. Mount connector to the oxygen outlet.

5. Connect the oxygen tubing, 6 Turn on the oxygen supply.