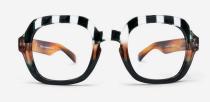

# **DESIGN #K40**

**Rectangular Reading Glasses** 

The #K40 is a rectangular reading glasses ideal for seeing up close and suitable for both presbyopic men and women.
Its modern rectangular shape and soft touch for the brown and blue models will surprise you with their comfort and lightness.

- Rectangular frame
- Flexible arms
- Anti-scratch treatment
- Diopter +1.00 to +3.50

**#K40** JOE