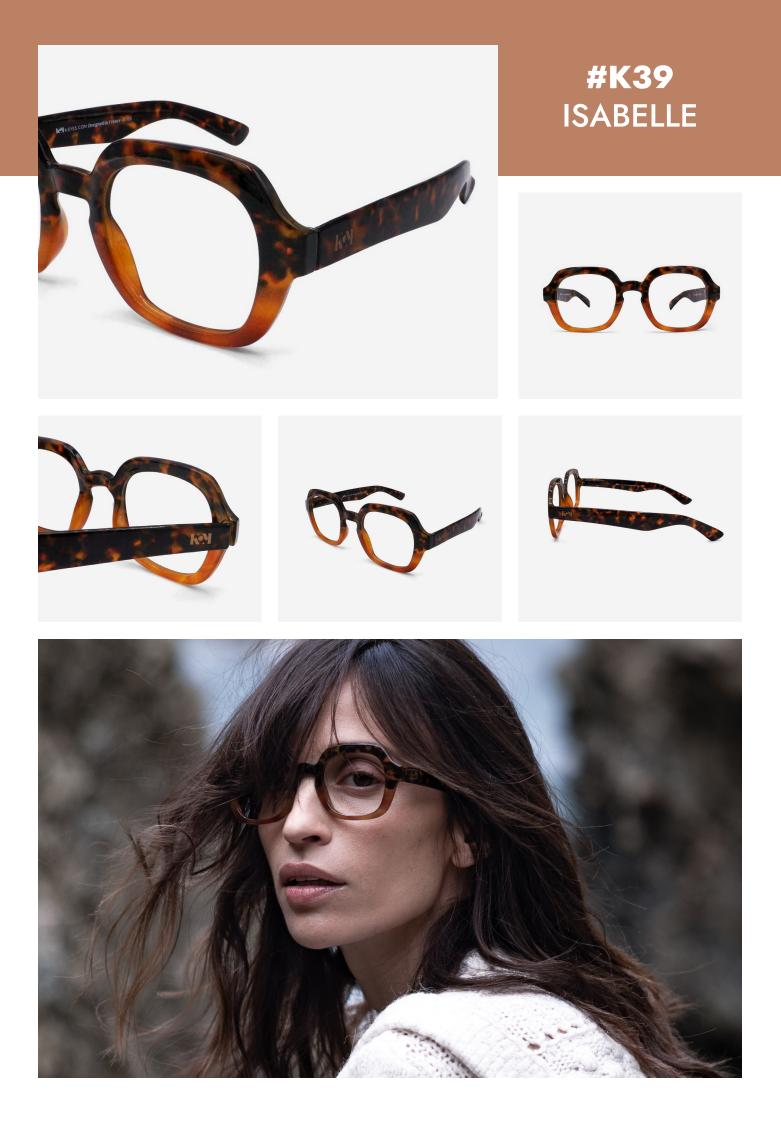

### **DESIGN #K39**

**Oversized Round Reading Glasses** 

The #K39 round reading glass is suitable for medium and wide faces. The frame is thick, either translucent or soft touch, will surprise you with its comfort and lightness.

Ideal for presbyopic women and men with a strong style, this is a quality pair of reading glasses for seeing up close.

- Round frame
- Flexible arms
- Anti-scratch treatment
- Diopter +1.00 to +3.50

#### **#K39** CAROLE