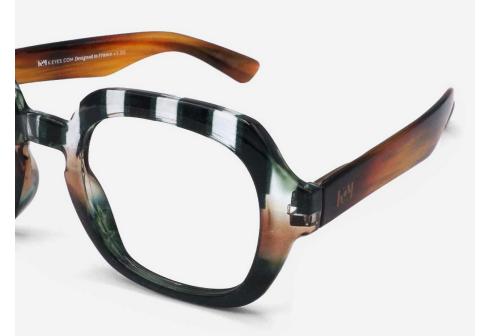

# **DESIGN #K41**

**Oversized Rectangular Reading Glasses** 

Fall for the new model #K41 of reading glasses for men and women. Its very large rectangular shape which descends on the cheekbones is ideal for square and round faces.

Ultra light and original, these are premium quality reading glasses for seeing up close.

The intense green model has a very soft and comfortable frame.

- Oversized Rectangular frame
- Flexible arms
- Anti-scratch treatment
- Diopter +1.00 to +3.50

**#K41** WILLY