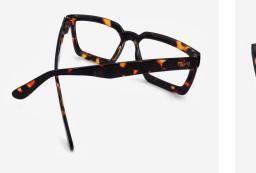

# **DESIGN #K41**

**Oversized Rectangular Reading Glasses** 

Fall for the new model #K41 of reading glasses for men and women. Its very large rectangular shape which descends on the cheekbones is ideal for square and round faces.

Ultra light and original, these are premium quality reading glasses for seeing up close.

The intense green model has a very soft and comfortable frame.

- Oversized Rectangular frame
- Flexible arms
- Anti-scratch treatment
- Diopter +1.00 to +3.50