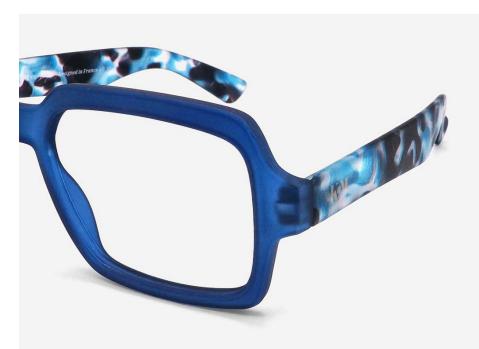

# **DESIGN #K40**

**Rectangular Reading Glasses** 

The #K40 is a rectangular reading glasses ideal for seeing up close and suitable for both presbyopic men and women.
Its modern rectangular shape and soft touch for the brown and blue models will surprise you with their comfort and lightness.

- Rectangular frame
- Flexible arms
- Anti-scratch treatment
- Diopter +1.00 to +3.50

**#K40** JOE