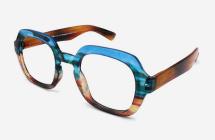

### **DESIGN #K39**

**Oversized Round Reading Glasses** 

The #K39 round reading glass is suitable for medium and wide faces. The frame is thick, either translucent or soft touch, will surprise you with its comfort and lightness.

Ideal for presbyopic women and men with a strong style, this is a quality pair of reading glasses for seeing up close.

- Round frame
- Flexible arms
- Anti-scratch treatment
- Diopter +1.00 to +3.50