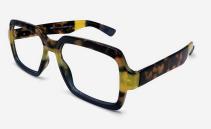

# **DESIGN #K41**

**Oversized Rectangular Reading Glasses** 

Fall for the new model #K41 of reading glasses for men and women. Its very large rectangular shape which descends on the cheekbones is ideal for square and round faces.

Ultra light and original, these are premium quality reading glasses for seeing up close.

The intense green model has a very soft and comfortable frame.

- Oversized Rectangular frame
- Flexible arms
- Anti-scratch treatment
- Diopter +1.00 to +3.50

**#K41** WILLY