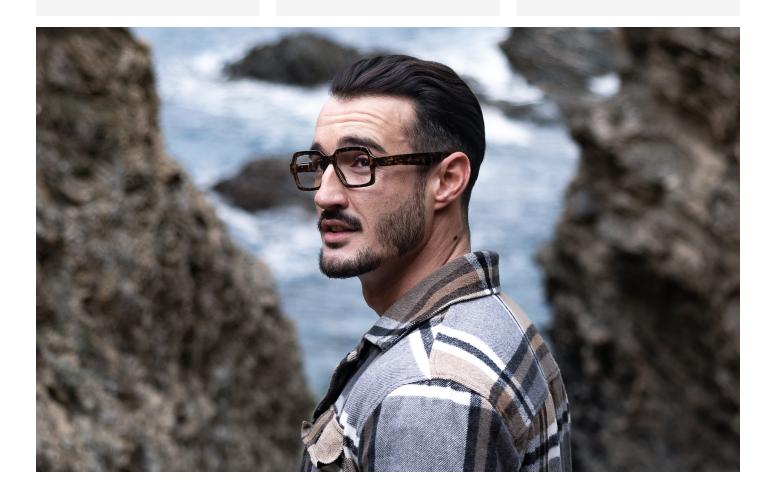

# **DESIGN #K41**

**Oversized Rectangular Reading Glasses** 

Fall for the new model #K41 of reading glasses for men and women. Its very large rectangular shape which descends on the cheekbones is ideal for square and round faces.

Ultra light and original, these are premium quality reading glasses for seeing up close.

The intense green model has a very soft and comfortable frame.

- Oversized Rectangular frame
- Flexible arms
- Anti-scratch treatment
- Diopter +1.00 to +3.50

**#K41** WILLY