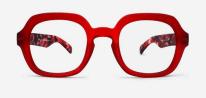

### **DESIGN #K39**

**Oversized Round Reading Glasses** 

The #K39 round reading glass is suitable for medium and wide faces. The frame is thick, either translucent or soft touch, will surprise you with its comfort and lightness.

Ideal for presbyopic women and men with a strong style, this is a quality pair of reading glasses for seeing up close.

- Round frame
- Flexible arms
- Anti-scratch treatment
- Diopter +1.00 to +3.50