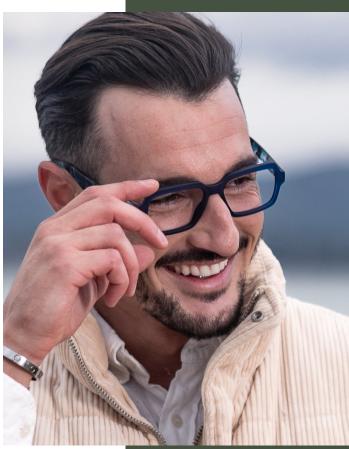

# **DESIGN #K40**

**Rectangular Reading Glasses** 

The #K40 is a rectangular reading glasses ideal for seeing up close and suitable for both presbyopic men and women.
Its modern rectangular shape and soft touch for the brown and blue models will surprise you with their comfort and lightness.

- Rectangular frame
- Flexible arms
- Anti-scratch treatment
- Diopter +1.00 to +3.50

**#K40** JOE

# **#K40** IVAN