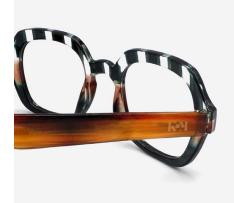

# **DESIGN #K41**

**Oversized Rectangular Reading Glasses** 

Fall for the new model #K41 of reading glasses for men and women. Its very large rectangular shape which descends on the cheekbones is ideal for square and round faces.

Ultra light and original, these are premium quality reading glasses for seeing up close.

The intense green model has a very soft and comfortable frame.

- Oversized Rectangular frame
- Flexible arms
- Anti-scratch treatment
- Diopter +1.00 to +3.50

**#K41** WILLY