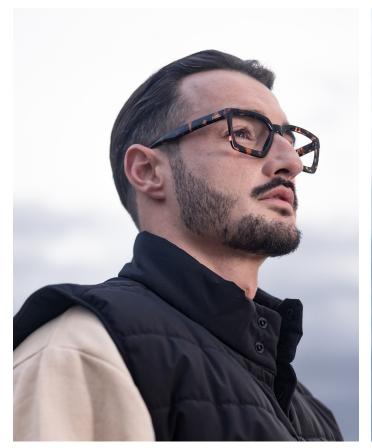

# **DESIGN #K41**

**Oversized Rectangular Reading Glasses** 

Fall for the new model #K41 of reading glasses for men and women. Its very large rectangular shape which descends on the cheekbones is ideal for square and round faces.

Ultra light and original, these are premium quality reading glasses for seeing up close.

The intense green model has a very soft and comfortable frame.

- Oversized Rectangular frame
- Flexible arms
- Anti-scratch treatment
- Diopter +1.00 to +3.50

**#K41** WILLY