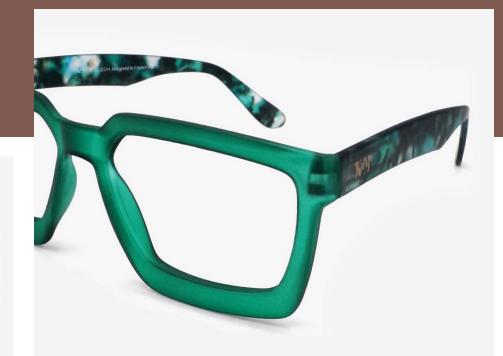

# **DESIGN #K41**

**Oversized Rectangular Reading Glasses** 

Fall for the new model #K41 of reading glasses for men and women. Its very large rectangular shape which descends on the cheekbones is ideal for square and round faces.

Ultra light and original, these are premium quality reading glasses for seeing up close.

The intense green model has a very soft and comfortable frame.

- Oversized Rectangular frame
- Flexible arms
- Anti-scratch treatment
- Diopter +1.00 to +3.50