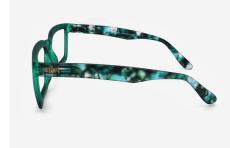

# **DESIGN #K41**

**Oversized Rectangular Reading Glasses** 

Fall for the new model #K41 of reading glasses for men and women. Its very large rectangular shape which descends on the cheekbones is ideal for square and round faces.

Ultra light and original, these are premium quality reading glasses for seeing up close.

The intense green model has a very soft and comfortable frame.

- Oversized Rectangular frame
- Flexible arms
- Anti-scratch treatment
- Diopter +1.00 to +3.50

### **#K41** ROBERT