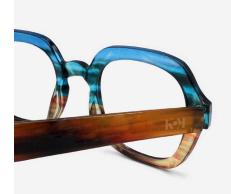

### **DESIGN #K39**

**Oversized Round Reading Glasses** 

The #K39 round reading glass is suitable for medium and wide faces. The frame is thick, either translucent or soft touch, will surprise you with its comfort and lightness.

Ideal for presbyopic women and men with a strong style, this is a quality pair of reading glasses for seeing up close.

- Round frame
- Flexible arms
- Anti-scratch treatment
- Diopter +1.00 to +3.50