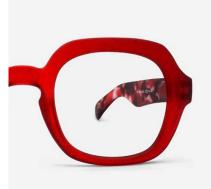

### **DESIGN #K39**

**Oversized Round Reading Glasses** 

The #K39 round reading glass is suitable for medium and wide faces. The frame is thick, either translucent or soft touch, will surprise you with its comfort and lightness.

Ideal for presbyopic women and men with a strong style, this is a quality pair of reading glasses for seeing up close.

- Round frame
- Flexible arms
- Anti-scratch treatment
- Diopter +1.00 to +3.50