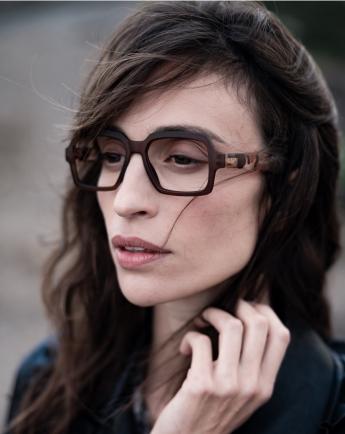

# **DESIGN #K40**

**Rectangular Reading Glasses** 

The #K40 is a rectangular reading glasses ideal for seeing up close and suitable for both presbyopic men and women.
Its modern rectangular shape and soft touch for the brown and blue models will surprise you with their comfort and lightness.

- Rectangular frame
- Flexible arms
- Anti-scratch treatment
- Diopter +1.00 to +3.50

**#K40** JOE