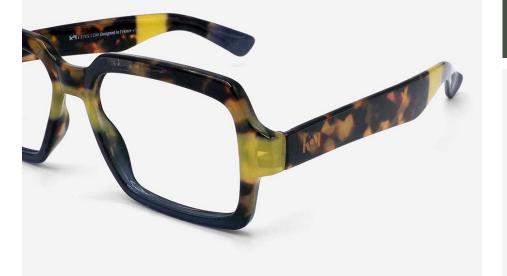

# **DESIGN #K41**

**Oversized Rectangular Reading Glasses** 

Fall for the new model #K41 of reading glasses for men and women. Its very large rectangular shape which descends on the cheekbones is ideal for square and round faces.

Ultra light and original, these are premium quality reading glasses for seeing up close.

The intense green model has a very soft and comfortable frame.

- Oversized Rectangular frame
- Flexible arms
- Anti-scratch treatment
- Diopter +1.00 to +3.50