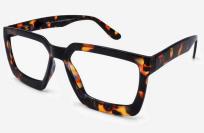

# **DESIGN #K41**

**Oversized Rectangular Reading Glasses** 

Fall for the new model #K41 of reading glasses for men and women. Its very large rectangular shape which descends on the cheekbones is ideal for square and round faces.

Ultra light and original, these are premium quality reading glasses for seeing up close.

The intense green model has a very soft and comfortable frame.

- Oversized Rectangular frame
- Flexible arms
- Anti-scratch treatment
- Diopter +1.00 to +3.50