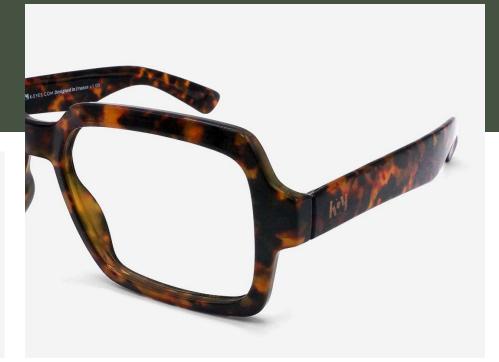

# **DESIGN #K41**

**Oversized Rectangular Reading Glasses** 

Fall for the new model #K41 of reading glasses for men and women. Its very large rectangular shape which descends on the cheekbones is ideal for square and round faces.

Ultra light and original, these are premium quality reading glasses for seeing up close.

The intense green model has a very soft and comfortable frame.

- Oversized Rectangular frame
- Flexible arms
- Anti-scratch treatment
- Diopter +1.00 to +3.50