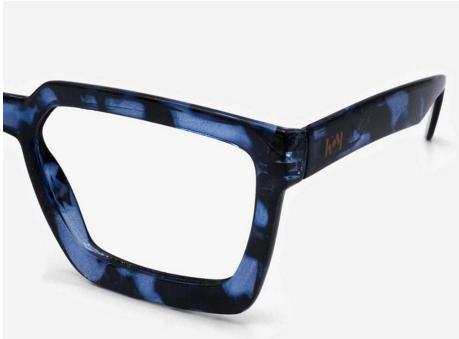

# **DESIGN #K41**

**Oversized Rectangular Reading Glasses** 

Fall for the new model #K41 of reading glasses for men and women. Its very large rectangular shape which descends on the cheekbones is ideal for square and round faces.

Ultra light and original, these are premium quality reading glasses for seeing up close.

The intense green model has a very soft and comfortable frame.

- Oversized Rectangular frame
- Flexible arms
- Anti-scratch treatment
- Diopter +1.00 to +3.50

### **#K41** ROBERT