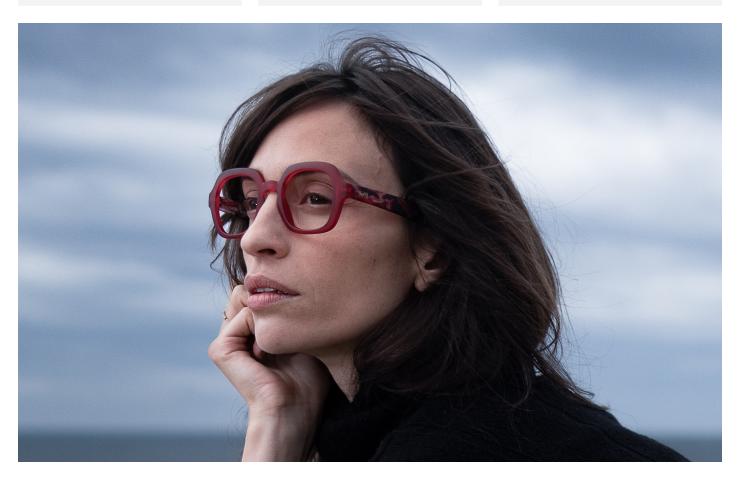

### **DESIGN #K39**

**Oversized Round Reading Glasses** 

The #K39 round reading glass is suitable for medium and wide faces. The frame is thick, either translucent or soft touch, will surprise you with its comfort and lightness.

Ideal for presbyopic women and men with a strong style, this is a quality pair of reading glasses for seeing up close.

- Round frame
- Flexible arms
- Anti-scratch treatment
- Diopter +1.00 to +3.50

#### **#K39** CAROLE