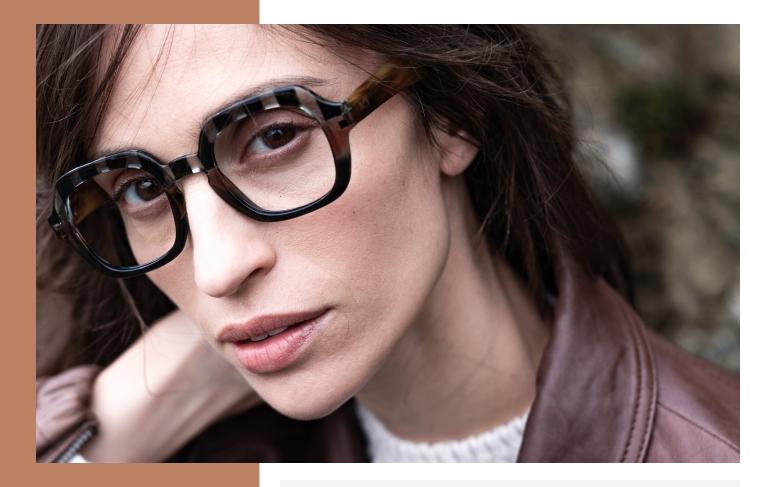

# **DESIGN #K40**

**Rectangular Reading Glasses** 

The #K40 is a rectangular reading glasses ideal for seeing up close and suitable for both presbyopic men and women.
Its modern rectangular shape and soft touch for the brown and blue models will surprise you with their comfort and lightness.

- Rectangular frame
- Flexible arms
- Anti-scratch treatment
- Diopter +1.00 to +3.50

**#K40** JOE