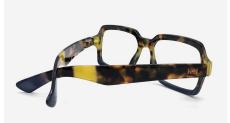

# **DESIGN #K41**

**Oversized Rectangular Reading Glasses** 

Fall for the new model #K41 of reading glasses for men and women. Its very large rectangular shape which descends on the cheekbones is ideal for square and round faces.

Ultra light and original, these are premium quality reading glasses for seeing up close.

The intense green model has a very soft and comfortable frame.

- Oversized Rectangular frame
- Flexible arms
- Anti-scratch treatment
- Diopter +1.00 to +3.50

**#K41** WILLY