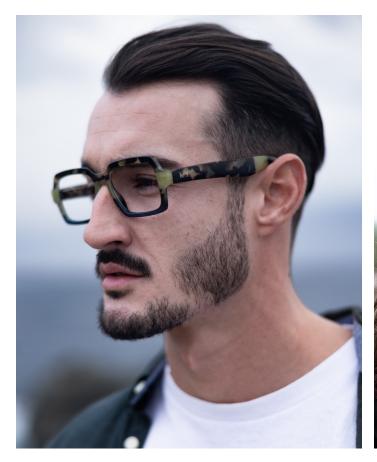

# **DESIGN #K41**

**Oversized Rectangular Reading Glasses** 

Fall for the new model #K41 of reading glasses for men and women. Its very large rectangular shape which descends on the cheekbones is ideal for square and round faces.

Ultra light and original, these are premium quality reading glasses for seeing up close.

The intense green model has a very soft and comfortable frame.

- Oversized Rectangular frame
- Flexible arms
- Anti-scratch treatment
- Diopter +1.00 to +3.50

### **#K41** ROBERT