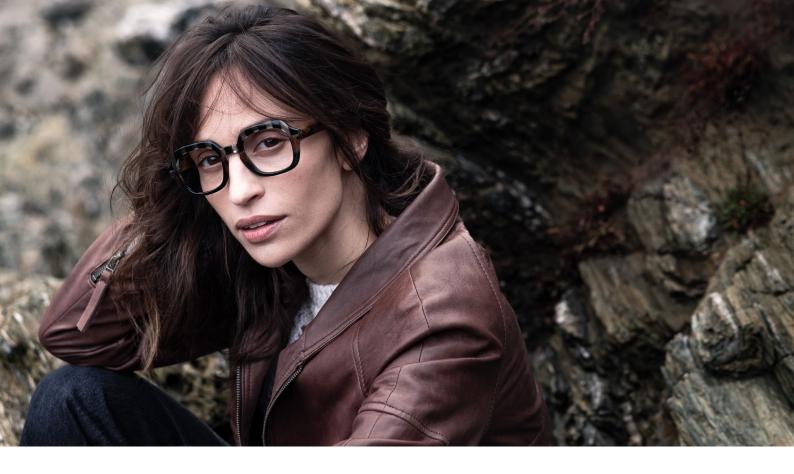

# **DESIGN #K41**

**Oversized Rectangular Reading Glasses** 

Fall for the new model #K41 of reading glasses for men and women. Its very large rectangular shape which descends on the cheekbones is ideal for square and round faces.

Ultra light and original, these are premium quality reading glasses for seeing up close.

The intense green model has a very soft and comfortable frame.

- Oversized Rectangular frame
- Flexible arms
- Anti-scratch treatment
- Diopter +1.00 to +3.50