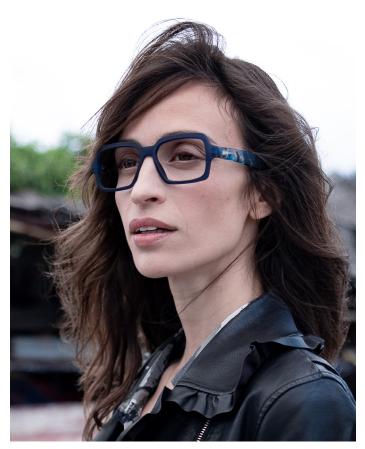

# **DESIGN #K40**

**Rectangular Reading Glasses** 

The #K40 is a rectangular reading glasses ideal for seeing up close and suitable for both presbyopic men and women.
Its modern rectangular shape and soft touch for the brown and blue models will surprise you with their comfort and lightness.

- Rectangular frame
- Flexible arms
- Anti-scratch treatment
- Diopter +1.00 to +3.50

**#K40** JOE