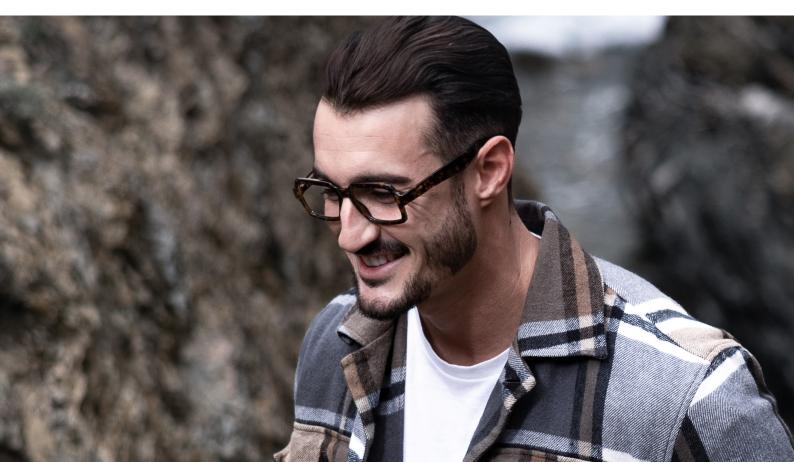

# **DESIGN #K40**

**Rectangular Reading Glasses** 

The #K40 is a rectangular reading glasses ideal for seeing up close and suitable for both presbyopic men and women.
Its modern rectangular shape and soft touch for the brown and blue models will surprise you with their comfort and lightness.

- Rectangular frame
- Flexible arms
- Anti-scratch treatment
- Diopter +1.00 to +3.50

**#K40** JOE

# **#K40** IVAN