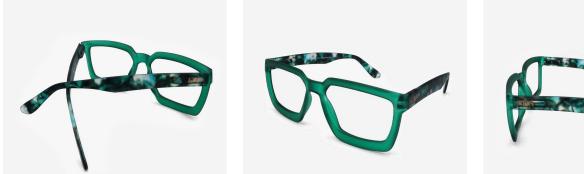

# **DESIGN #K41**

**Oversized Rectangular Reading Glasses** 

Fall for the new model #K41 of reading glasses for men and women. Its very large rectangular shape which descends on the cheekbones is ideal for square and round faces.

Ultra light and original, these are premium quality reading glasses for seeing up close.

The intense green model has a very soft and comfortable frame.

- Oversized Rectangular frame
- Flexible arms
- Anti-scratch treatment
- Diopter +1.00 to +3.50