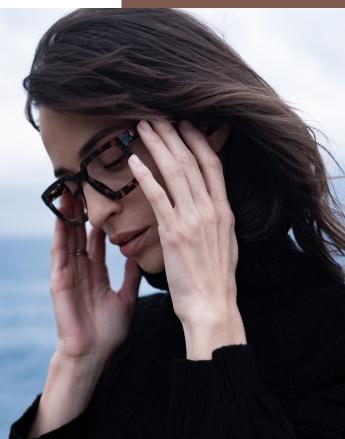

# **DESIGN #K41**

**Oversized Rectangular Reading Glasses** 

Fall for the new model #K41 of reading glasses for men and women. Its very large rectangular shape which descends on the cheekbones is ideal for square and round faces.

Ultra light and original, these are premium quality reading glasses for seeing up close.

The intense green model has a very soft and comfortable frame.

- Oversized Rectangular frame
- Flexible arms
- Anti-scratch treatment
- Diopter +1.00 to +3.50

### **#K41** ROBERT