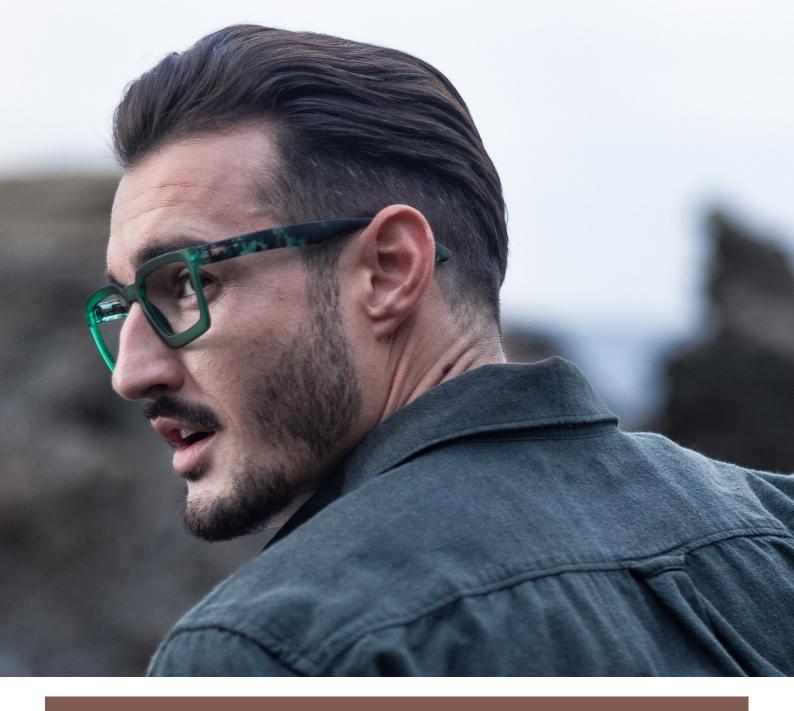

# **DESIGN #K41**

**Oversized Rectangular Reading Glasses** 

Fall for the new model #K41 of reading glasses for men and women. Its very large rectangular shape which descends on the cheekbones is ideal for square and round faces.

Ultra light and original, these are premium quality reading glasses for seeing up close.

The intense green model has a very soft and comfortable frame.

- Oversized Rectangular frame
- Flexible arms
- Anti-scratch treatment
- Diopter +1.00 to +3.50