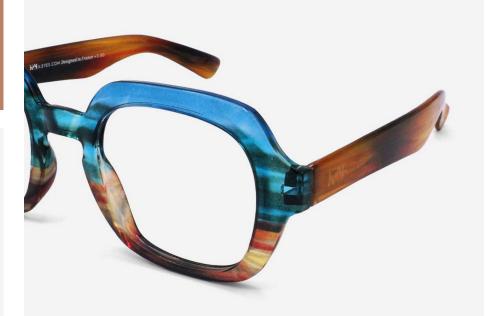

### **DESIGN #K39**

**Oversized Round Reading Glasses** 

The #K39 round reading glass is suitable for medium and wide faces. The frame is thick, either translucent or soft touch, will surprise you with its comfort and lightness.

Ideal for presbyopic women and men with a strong style, this is a quality pair of reading glasses for seeing up close.

- Round frame
- Flexible arms
- Anti-scratch treatment
- Diopter +1.00 to +3.50