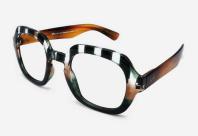

# **DESIGN #K41**

**Oversized Rectangular Reading Glasses** 

Fall for the new model #K41 of reading glasses for men and women. Its very large rectangular shape which descends on the cheekbones is ideal for square and round faces.

Ultra light and original, these are premium quality reading glasses for seeing up close.

The intense green model has a very soft and comfortable frame.

- Oversized Rectangular frame
- Flexible arms
- Anti-scratch treatment
- Diopter +1.00 to +3.50

**#K41** WILLY