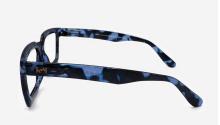

# **DESIGN #K41**

**Oversized Rectangular Reading Glasses** 

Fall for the new model #K41 of reading glasses for men and women. Its very large rectangular shape which descends on the cheekbones is ideal for square and round faces.

Ultra light and original, these are premium quality reading glasses for seeing up close.

The intense green model has a very soft and comfortable frame.

- Oversized Rectangular frame
- Flexible arms
- Anti-scratch treatment
- Diopter +1.00 to +3.50

**#K41** WILLY