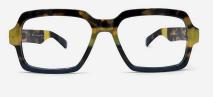

# **DESIGN #K41**

**Oversized Rectangular Reading Glasses** 

Fall for the new model #K41 of reading glasses for men and women. Its very large rectangular shape which descends on the cheekbones is ideal for square and round faces.

Ultra light and original, these are premium quality reading glasses for seeing up close.

The intense green model has a very soft and comfortable frame.

- Oversized Rectangular frame
- Flexible arms
- Anti-scratch treatment
- Diopter +1.00 to +3.50

**#K41** WILLY