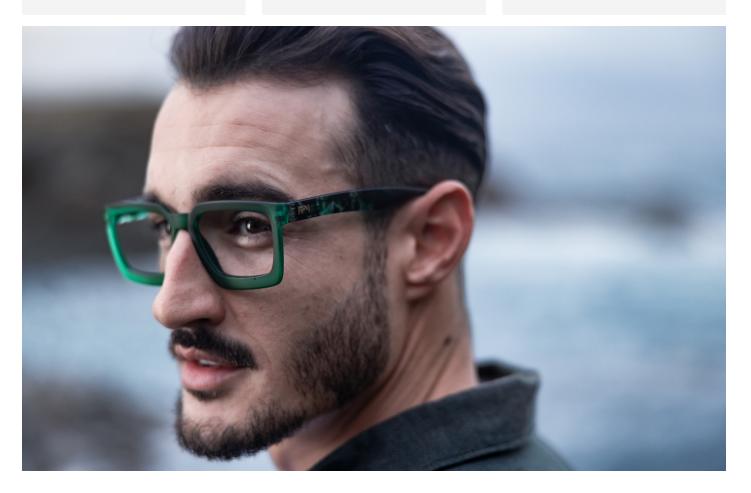

# **DESIGN #K41**

**Oversized Rectangular Reading Glasses** 

Fall for the new model #K41 of reading glasses for men and women. Its very large rectangular shape which descends on the cheekbones is ideal for square and round faces.

Ultra light and original, these are premium quality reading glasses for seeing up close.

The intense green model has a very soft and comfortable frame.

- Oversized Rectangular frame
- Flexible arms
- Anti-scratch treatment
- Diopter +1.00 to +3.50

**#K41** WILLY