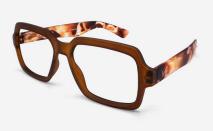

# **DESIGN #K41**

**Oversized Rectangular Reading Glasses** 

Fall for the new model #K41 of reading glasses for men and women. Its very large rectangular shape which descends on the cheekbones is ideal for square and round faces.

Ultra light and original, these are premium quality reading glasses for seeing up close.

The intense green model has a very soft and comfortable frame.

- Oversized Rectangular frame
- Flexible arms
- Anti-scratch treatment
- Diopter +1.00 to +3.50

**#K41** WILLY