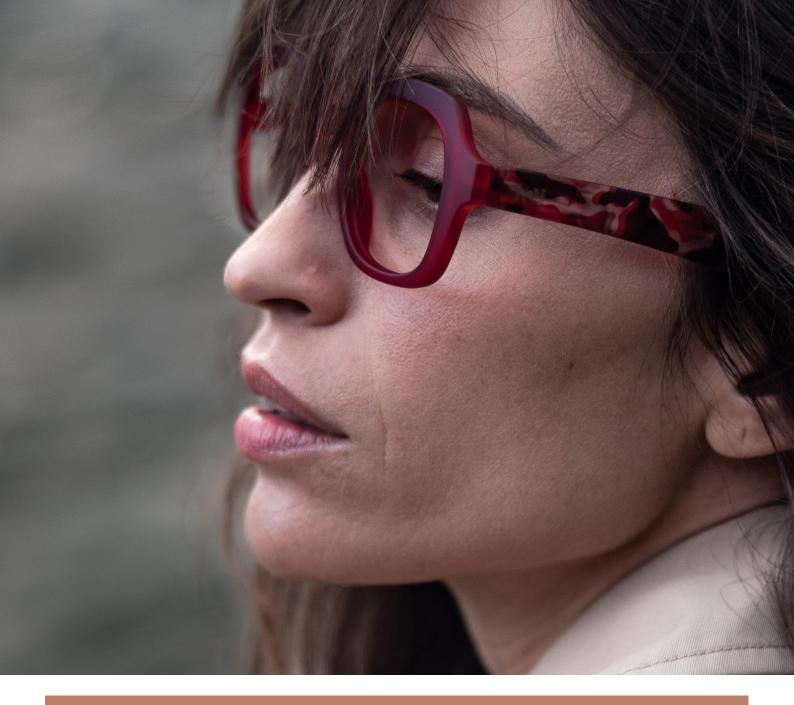

### **DESIGN #K39**

**Oversized Round Reading Glasses** 

The #K39 round reading glass is suitable for medium and wide faces. The frame is thick, either translucent or soft touch, will surprise you with its comfort and lightness.

Ideal for presbyopic women and men with a strong style, this is a quality pair of reading glasses for seeing up close.

- Round frame
- Flexible arms
- Anti-scratch treatment
- Diopter +1.00 to +3.50

#### **#K39** CAROLE

#### **#K39** BELLA