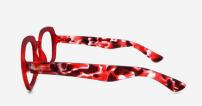

### **DESIGN #K39**

**Oversized Round Reading Glasses** 

The #K39 round reading glass is suitable for medium and wide faces. The frame is thick, either translucent or soft touch, will surprise you with its comfort and lightness.

Ideal for presbyopic women and men with a strong style, this is a quality pair of reading glasses for seeing up close.

- Round frame
- Flexible arms
- Anti-scratch treatment
- Diopter +1.00 to +3.50