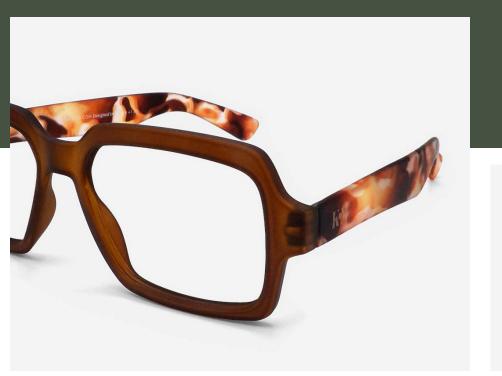

# **DESIGN #K40**

**Rectangular Reading Glasses** 

The #K40 is a rectangular reading glasses ideal for seeing up close and suitable for both presbyopic men and women.
Its modern rectangular shape and soft touch for the brown and blue models will surprise you with their comfort and lightness.

- Rectangular frame
- Flexible arms
- Anti-scratch treatment
- Diopter +1.00 to +3.50

**#K40** JOE