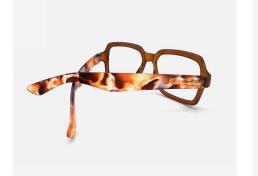

# **DESIGN #K41**

**Oversized Rectangular Reading Glasses** 

Fall for the new model #K41 of reading glasses for men and women. Its very large rectangular shape which descends on the cheekbones is ideal for square and round faces.

Ultra light and original, these are premium quality reading glasses for seeing up close.

The intense green model has a very soft and comfortable frame.

- Oversized Rectangular frame
- Flexible arms
- Anti-scratch treatment
- Diopter +1.00 to +3.50

**#K41** WILLY