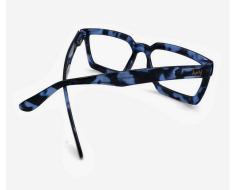

# **DESIGN #K41**

**Oversized Rectangular Reading Glasses** 

Fall for the new model #K41 of reading glasses for men and women. Its very large rectangular shape which descends on the cheekbones is ideal for square and round faces.

Ultra light and original, these are premium quality reading glasses for seeing up close.

The intense green model has a very soft and comfortable frame.

- Oversized Rectangular frame
- Flexible arms
- Anti-scratch treatment
- Diopter +1.00 to +3.50

**#K41** WILLY