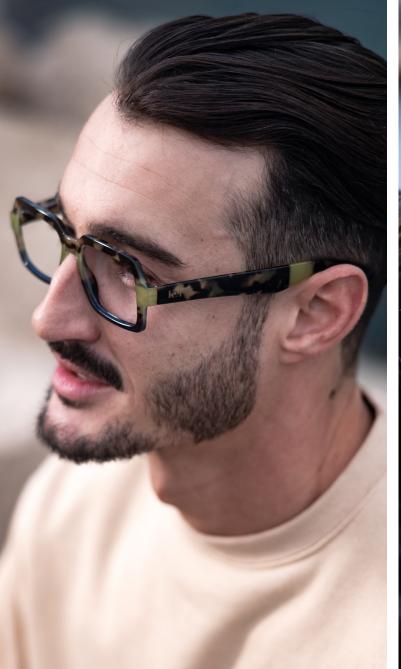

# **DESIGN #K41**

**Oversized Rectangular Reading Glasses** 

Fall for the new model #K41 of reading glasses for men and women. Its very large rectangular shape which descends on the cheekbones is ideal for square and round faces.

Ultra light and original, these are premium quality reading glasses for seeing up close.

The intense green model has a very soft and comfortable frame.

- Oversized Rectangular frame
- Flexible arms
- Anti-scratch treatment
- Diopter +1.00 to +3.50