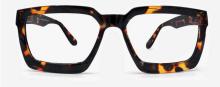

# **DESIGN #K41**

**Oversized Rectangular Reading Glasses** 

Fall for the new model #K41 of reading glasses for men and women. Its very large rectangular shape which descends on the cheekbones is ideal for square and round faces.

Ultra light and original, these are premium quality reading glasses for seeing up close.

The intense green model has a very soft and comfortable frame.

- Oversized Rectangular frame
- Flexible arms
- Anti-scratch treatment
- Diopter +1.00 to +3.50