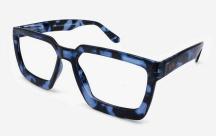

# **DESIGN #K41**

**Oversized Rectangular Reading Glasses** 

Fall for the new model #K41 of reading glasses for men and women. Its very large rectangular shape which descends on the cheekbones is ideal for square and round faces.

Ultra light and original, these are premium quality reading glasses for seeing up close.

The intense green model has a very soft and comfortable frame.

- Oversized Rectangular frame
- Flexible arms
- Anti-scratch treatment
- Diopter +1.00 to +3.50

**#K41** WILLY