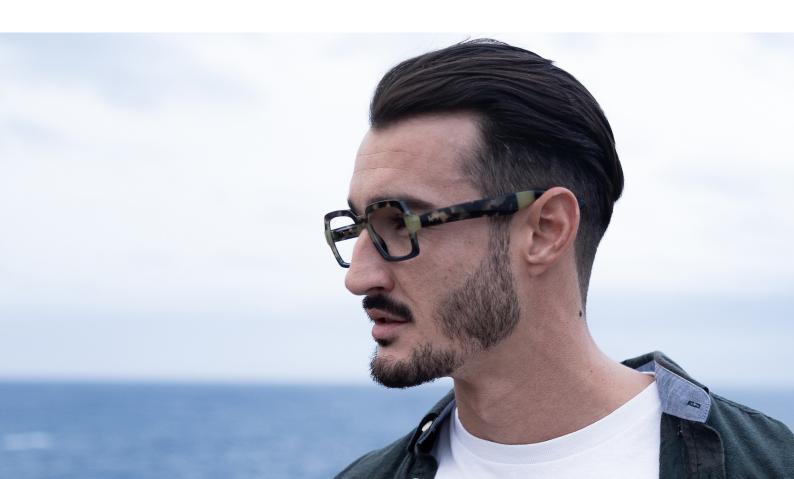

# **DESIGN #K41**

**Oversized Rectangular Reading Glasses** 

Fall for the new model #K41 of reading glasses for men and women. Its very large rectangular shape which descends on the cheekbones is ideal for square and round faces.

Ultra light and original, these are premium quality reading glasses for seeing up close.

The intense green model has a very soft and comfortable frame.

- Oversized Rectangular frame
- Flexible arms
- Anti-scratch treatment
- Diopter +1.00 to +3.50

**#K41** WILLY

### **#K41** ROBERT