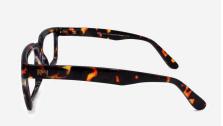

# **DESIGN #K41**

**Oversized Rectangular Reading Glasses** 

Fall for the new model #K41 of reading glasses for men and women. Its very large rectangular shape which descends on the cheekbones is ideal for square and round faces.

Ultra light and original, these are premium quality reading glasses for seeing up close.

The intense green model has a very soft and comfortable frame.

- Oversized Rectangular frame
- Flexible arms
- Anti-scratch treatment
- Diopter +1.00 to +3.50