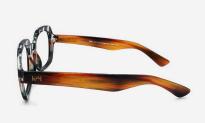

# **DESIGN #K41**

**Oversized Rectangular Reading Glasses** 

Fall for the new model #K41 of reading glasses for men and women. Its very large rectangular shape which descends on the cheekbones is ideal for square and round faces.

Ultra light and original, these are premium quality reading glasses for seeing up close.

The intense green model has a very soft and comfortable frame.

- Oversized Rectangular frame
- Flexible arms
- Anti-scratch treatment
- Diopter +1.00 to +3.50

**#K41** WILLY