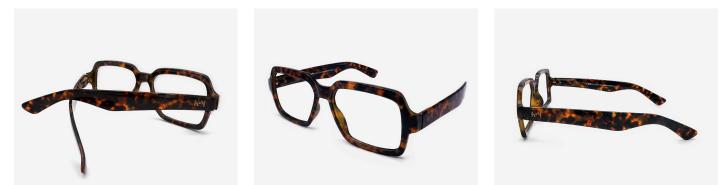

# **DESIGN #K41**

**Oversized Rectangular Reading Glasses** 

Fall for the new model #K41 of reading glasses for men and women. Its very large rectangular shape which descends on the cheekbones is ideal for square and round faces.

Ultra light and original, these are premium quality reading glasses for seeing up close.

The intense green model has a very soft and comfortable frame.

- Oversized Rectangular frame
- Flexible arms
- Anti-scratch treatment
- Diopter +1.00 to +3.50