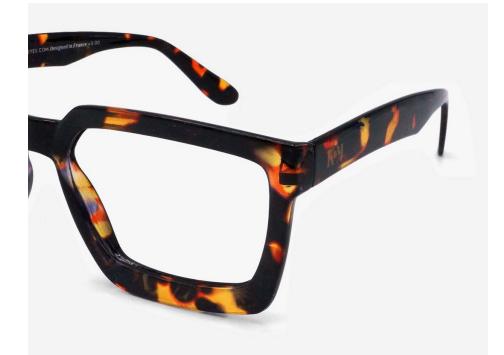

# **DESIGN #K41**

**Oversized Rectangular Reading Glasses** 

Fall for the new model #K41 of reading glasses for men and women. Its very large rectangular shape which descends on the cheekbones is ideal for square and round faces.

Ultra light and original, these are premium quality reading glasses for seeing up close.

The intense green model has a very soft and comfortable frame.

- Oversized Rectangular frame
- Flexible arms
- Anti-scratch treatment
- Diopter +1.00 to +3.50