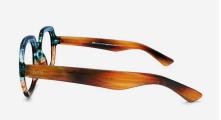

### **DESIGN #K39**

**Oversized Round Reading Glasses** 

The #K39 round reading glass is suitable for medium and wide faces. The frame is thick, either translucent or soft touch, will surprise you with its comfort and lightness.

Ideal for presbyopic women and men with a strong style, this is a quality pair of reading glasses for seeing up close.

- Round frame
- Flexible arms
- Anti-scratch treatment
- Diopter +1.00 to +3.50