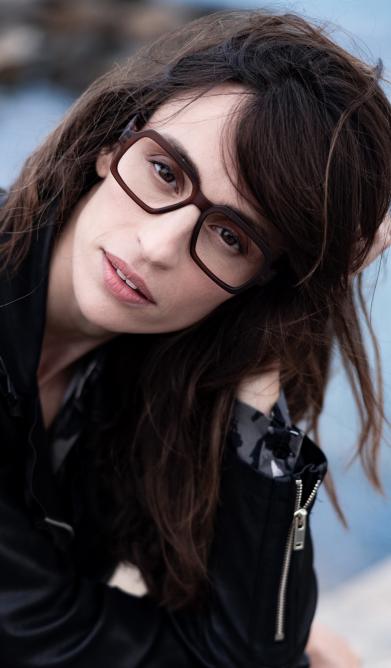

# **DESIGN #K40**

**Rectangular Reading Glasses** 

The #K40 is a rectangular reading glasses ideal for seeing up close and suitable for both presbyopic men and women.
Its modern rectangular shape and soft touch for the brown and blue models will surprise you with their comfort and lightness.

- Rectangular frame
- Flexible arms
- Anti-scratch treatment
- Diopter +1.00 to +3.50

**#K40** JOE