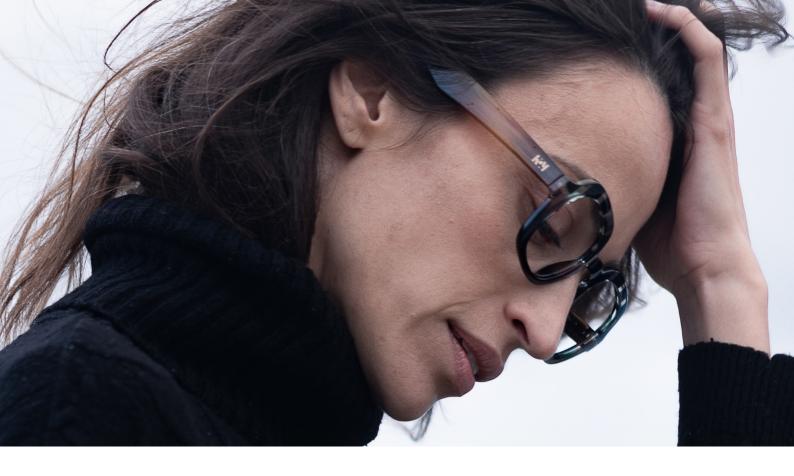

### **DESIGN #K39**

**Oversized Round Reading Glasses** 

The #K39 round reading glass is suitable for medium and wide faces. The frame is thick, either translucent or soft touch, will surprise you with its comfort and lightness.

Ideal for presbyopic women and men with a strong style, this is a quality pair of reading glasses for seeing up close.

- Round frame
- Flexible arms
- Anti-scratch treatment
- Diopter +1.00 to +3.50

#### **#K39** CAROLE

#### **#K39** BELLA