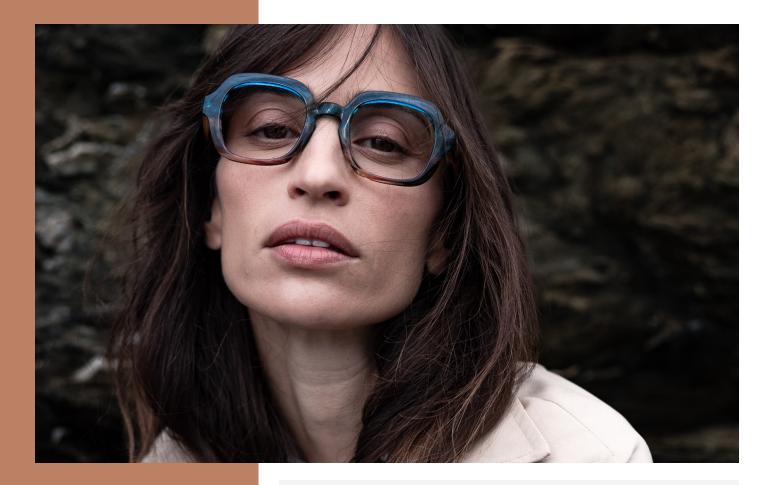

### **DESIGN #K39**

**Oversized Round Reading Glasses** 

The #K39 round reading glass is suitable for medium and wide faces. The frame is thick, either translucent or soft touch, will surprise you with its comfort and lightness.

Ideal for presbyopic women and men with a strong style, this is a quality pair of reading glasses for seeing up close.

- Round frame
- Flexible arms
- Anti-scratch treatment
- Diopter +1.00 to +3.50

#### **#K39** BELLA