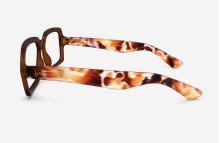

# **DESIGN #K41**

**Oversized Rectangular Reading Glasses** 

Fall for the new model #K41 of reading glasses for men and women. Its very large rectangular shape which descends on the cheekbones is ideal for square and round faces.

Ultra light and original, these are premium quality reading glasses for seeing up close.

The intense green model has a very soft and comfortable frame.

- Oversized Rectangular frame
- Flexible arms
- Anti-scratch treatment
- Diopter +1.00 to +3.50

**#K41** WILLY