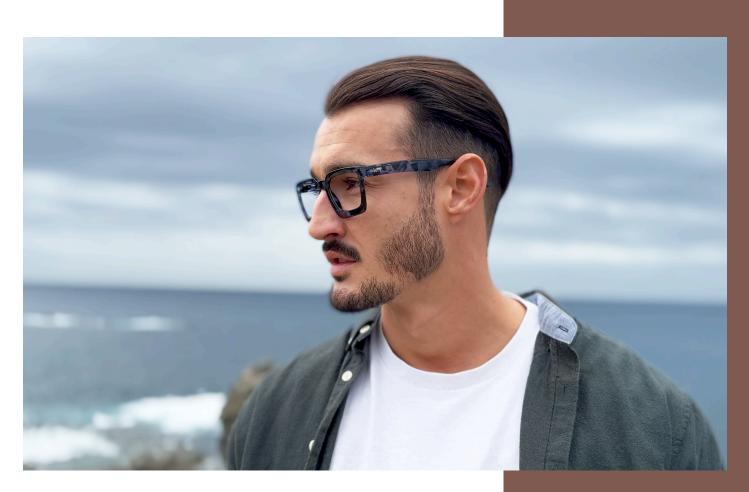

# **DESIGN #K41**

**Oversized Rectangular Reading Glasses** 

Fall for the new model #K41 of reading glasses for men and women. Its very large rectangular shape which descends on the cheekbones is ideal for square and round faces.

Ultra light and original, these are premium quality reading glasses for seeing up close.

The intense green model has a very soft and comfortable frame.

- Oversized Rectangular frame
- Flexible arms
- Anti-scratch treatment
- Diopter +1.00 to +3.50

### **#K41** ROBERT