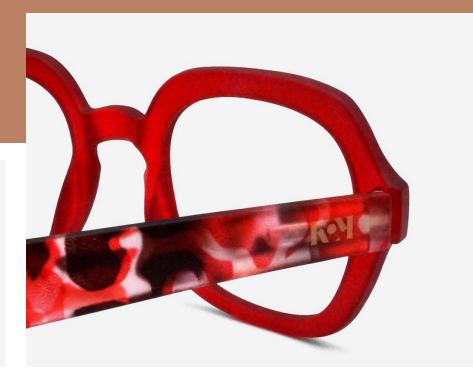

### **DESIGN #K39**

**Oversized Round Reading Glasses** 

The #K39 round reading glass is suitable for medium and wide faces. The frame is thick, either translucent or soft touch, will surprise you with its comfort and lightness.

Ideal for presbyopic women and men with a strong style, this is a quality pair of reading glasses for seeing up close.

- Round frame
- Flexible arms
- Anti-scratch treatment
- Diopter +1.00 to +3.50