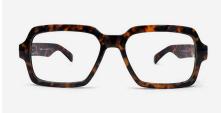

# **DESIGN #K41**

**Oversized Rectangular Reading Glasses** 

Fall for the new model #K41 of reading glasses for men and women. Its very large rectangular shape which descends on the cheekbones is ideal for square and round faces.

Ultra light and original, these are premium quality reading glasses for seeing up close.

The intense green model has a very soft and comfortable frame.

- Oversized Rectangular frame
- Flexible arms
- Anti-scratch treatment
- Diopter +1.00 to +3.50