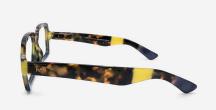

# **DESIGN #K41**

**Oversized Rectangular Reading Glasses** 

Fall for the new model #K41 of reading glasses for men and women. Its very large rectangular shape which descends on the cheekbones is ideal for square and round faces.

Ultra light and original, these are premium quality reading glasses for seeing up close.

The intense green model has a very soft and comfortable frame.

- Oversized Rectangular frame
- Flexible arms
- Anti-scratch treatment
- Diopter +1.00 to +3.50

**#K41** WILLY