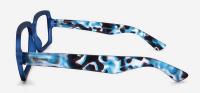

# **DESIGN #K40**

**Rectangular Reading Glasses** 

The #K40 is a rectangular reading glasses ideal for seeing up close and suitable for both presbyopic men and women.
Its modern rectangular shape and soft touch for the brown and blue models will surprise you with their comfort and lightness.

- Rectangular frame
- Flexible arms
- Anti-scratch treatment
- Diopter +1.00 to +3.50

**#K40** JOE