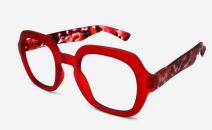

### **DESIGN #K39**

**Oversized Round Reading Glasses** 

The #K39 round reading glass is suitable for medium and wide faces. The frame is thick, either translucent or soft touch, will surprise you with its comfort and lightness.

Ideal for presbyopic women and men with a strong style, this is a quality pair of reading glasses for seeing up close.

- Round frame
- Flexible arms
- Anti-scratch treatment
- Diopter +1.00 to +3.50