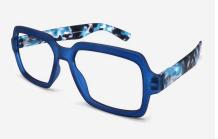

# **DESIGN #K40**

**Rectangular Reading Glasses** 

The #K40 is a rectangular reading glasses ideal for seeing up close and suitable for both presbyopic men and women.
Its modern rectangular shape and soft touch for the brown and blue models will surprise you with their comfort and lightness.

- Rectangular frame
- Flexible arms
- Anti-scratch treatment
- Diopter +1.00 to +3.50

**#K40** JOE