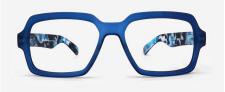

# **DESIGN #K40**

**Rectangular Reading Glasses** 

The #K40 is a rectangular reading glasses ideal for seeing up close and suitable for both presbyopic men and women.
Its modern rectangular shape and soft touch for the brown and blue models will surprise you with their comfort and lightness.

- Rectangular frame
- Flexible arms
- Anti-scratch treatment
- Diopter +1.00 to +3.50

**#K40** JOE