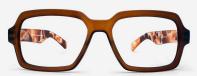

# **DESIGN #K40**

**Rectangular Reading Glasses** 

The #K40 is a rectangular reading glasses ideal for seeing up close and suitable for both presbyopic men and women.
Its modern rectangular shape and soft touch for the brown and blue models will surprise you with their comfort and lightness.

- Rectangular frame
- Flexible arms
- Anti-scratch treatment
- Diopter +1.00 to +3.50

**#K40** JOE