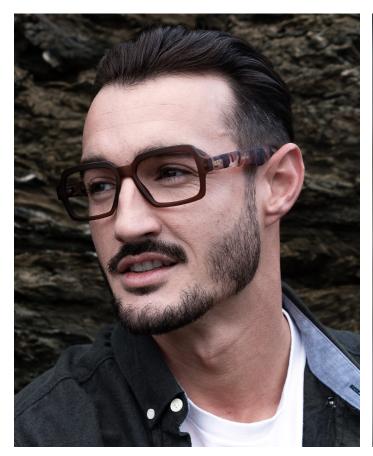

# **DESIGN #K41**

**Oversized Rectangular Reading Glasses** 

Fall for the new model #K41 of reading glasses for men and women. Its very large rectangular shape which descends on the cheekbones is ideal for square and round faces.

Ultra light and original, these are premium quality reading glasses for seeing up close.

The intense green model has a very soft and comfortable frame.

- Oversized Rectangular frame
- Flexible arms
- Anti-scratch treatment
- Diopter +1.00 to +3.50

**#K41** WILLY