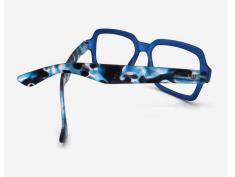

# **DESIGN #K40**

**Rectangular Reading Glasses** 

The #K40 is a rectangular reading glasses ideal for seeing up close and suitable for both presbyopic men and women.
Its modern rectangular shape and soft touch for the brown and blue models will surprise you with their comfort and lightness.

- Rectangular frame
- Flexible arms
- Anti-scratch treatment
- Diopter +1.00 to +3.50

**#K40** JOE