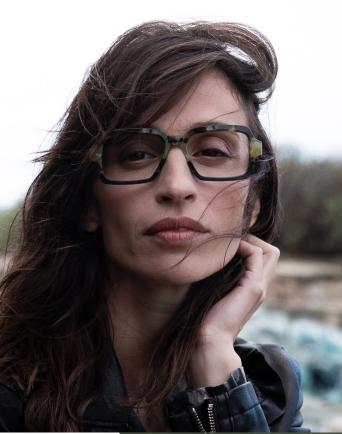

# **DESIGN #K41**

**Oversized Rectangular Reading Glasses** 

Fall for the new model #K41 of reading glasses for men and women. Its very large rectangular shape which descends on the cheekbones is ideal for square and round faces.

Ultra light and original, these are premium quality reading glasses for seeing up close.

The intense green model has a very soft and comfortable frame.

- Oversized Rectangular frame
- Flexible arms
- Anti-scratch treatment
- Diopter +1.00 to +3.50