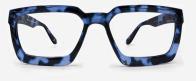

# **DESIGN #K41**

**Oversized Rectangular Reading Glasses** 

Fall for the new model #K41 of reading glasses for men and women. Its very large rectangular shape which descends on the cheekbones is ideal for square and round faces.

Ultra light and original, these are premium quality reading glasses for seeing up close.

The intense green model has a very soft and comfortable frame.

- Oversized Rectangular frame
- Flexible arms
- Anti-scratch treatment
- Diopter +1.00 to +3.50

**#K41** WILLY