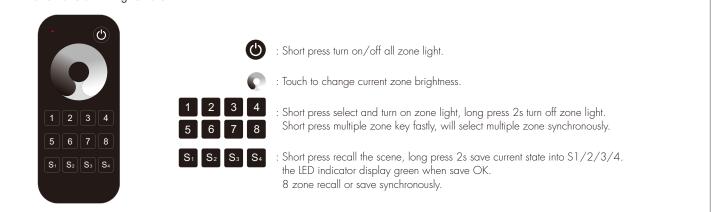

ight blinks 3 times means match is successful. Delete: Switch off the power, then switch on power, repeat again. Immediately short press on/off key (single zone remote) or zone key (multiple zone remote) 5 times on the remote.

The light blinks 5 times means all matched remotes were deleted.

#### Key function

• RT1 1 zone dimming remote



• RT6 4 zone dimming remote



#### The remote can be used as 4 zone dimming remote or single zone 4 channel dimming remote.

On/Off + 4: Long press 2s set as 4 channel dimming remote, only match with one or multiple receiver of 4 channel, such as V4 or C4 controller. On/Off + 1: Long press 2s set as 4 zone dimming remote, each zone match with one or multiple receivers. When set ok, the red indicator will light on longer.

• RT8 8 zone dimming remote



#### Safety information

- 1. Read all instructions carefully before you begin this installation.
- $2. \ \mbox{When}$  installing battery, pay attention to the battery positive and negative polarity.
- A long time without the remote control, remove the battery. When remote distance becomes smaller and insensitive, replace the battery.
- 3. If no response from the receiver, please re-match the remote.
- 4. Gently handle remote, beware of falling.
- 5. For indoor and dry location use only.