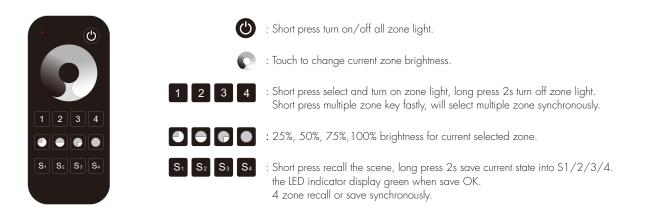

#### Key function

• RT1 1 zone dimming remote

• RT6 4 zone dimming remote

#### The remote can be used as 4 zone dimming remote or single zone 4 channel dimming remote.

On/Off + 4: Long press 2s set as 4 channel dimming remote, only match with one or multiple receiver of 4 channel, such as V4 or C4 controller. On/Off + 1: Long press 2s set as 4 zone dimming remote, each zone match with one or multiple receivers. When set ok, the red indicator will light on longer.