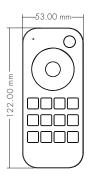

1 Zone Dimming

4 Zone Dimming

RT8 8 Zone Dimming

CE RoHS emc LVD RED

Technical Parameters

| Input and Output |                         | Safety and EMC       |                                                       | Environment           |                     |
|------------------|-------------------------|----------------------|-------------------------------------------------------|-----------------------|---------------------|
| Output signal    | RF(2.4GHz)              |                      | ETSI EN 301 489-1 V2.2.3<br>ETSI EN 301 489-17 V3.2.4 | Operation temperature | Ta: -30 °C ~ +55 °C |
| Working voltage  | 3VDC(AAAx2)             | EMC standard (EMC)   |                                                       | Package               |                     |
| Working current  | <5mA                    | Safety standard(LVD) | EN 62368-1:2020+A11:2020                              | Size                  | L140 x W60 x H26mm  |
| Standby current  | <10µA                   | Radio Equipment(RED) | ETSI EN 300 328 V2.2.2                                | Gross weight          | 0.088kg             |
| Standby time     | ) year                  | Certification        | CE,EMC,LVD,RED                                        | Warranty              |                     |
| Remote distance  | 30m(Barrier-free space) |                      |                                                       | Warranty              | 5 years             |