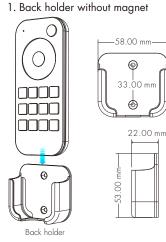

## Mechanical Structures and Installations

**Back holder** Two options are offered for selection, please fix the back holder on the wall with two screws, or adhere the back holder to the wall with paster.