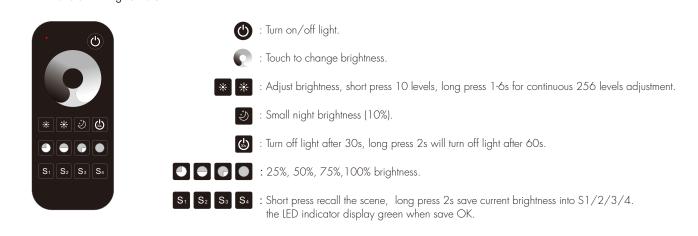

#### Key function

• RT1 1 zone dimming remote

• RT6 4 zone dimming remote

## Operation

- When turn on light, the indicator display blue. when turn off light, the indicator display red.
- When touch the color wheel, the indicator will display the same color.
- When press or touch operation is invalid (If the light is off), the indicator display red.
- To extend battery life, no touch or press key operation after a few seconds, the touch wheel will enter sleep state, you need press any key to make touch wheel quit sleep state.