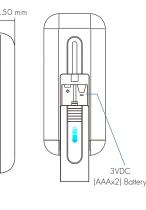

### Features

- Apply to single color LED controller.
- Ultra sensitive color adjustment touch wheel.
- Each remote can match one or more receiver.
- AAAx2 battery powered.
- Optional two remote back rest, magnetic (factory default) / non-magnetic.
- Operate with LED indicator light.

1 Zone Dimming

4 Zone Dimming

RT8 8 Zone Dimming

CE RoHS emc LVD RED

Technical Parameters

| Input and Output |                         | Safety and EMC       |                                                       | Environment           |                     |
|------------------|-------------------------|----------------------|-------------------------------------------------------|-----------------------|---------------------|
| Output signal    | RF(2.4GHz)              |                      | ETSI EN 301 489-1 V2.2.3<br>ETSI EN 301 489-17 V3.2.4 | Operation temperature | Ta: -30 °C ~ +55 °C |
| Working voltage  | 3VDC(AAAx2)             | EMC standard (EMC)   |                                                       | Package               |                     |
| Working current  | <5mA                    | Safety standard(LVD) | EN 62368-1:2020+A11:2020                              | Size                  | L140 x W60 x H26mm  |
| Standby current  | <10µA                   | Radio Equipment(RED) | ETSI EN 300 328 V2.2.2                                | Gross weight          | 0.088kg             |
| Standby time     | ) year                  | Certification        | CE,EMC,LVD,RED                                        | Warranty              |                     |
| Remote distance  | 30m(Barrier-free space) |                      |                                                       | Warranty              | 5 years             |