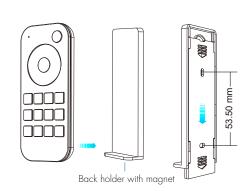

### Features

- Apply to single color LED controller.
- Ultra sensitive color adjustment touch wheel.
- Each remote can match one or more receiver.
- AAAx2 battery powered.
- Optional two remote back rest, magnetic (factory default) / non-magnetic.
- Operate with LED indicator light.

## Mechanical Structures and Installations

**Back holder** Two options are offered for selection, please fix the back holder on the wall with two screws, or adhere the back holder to the wall with paster.