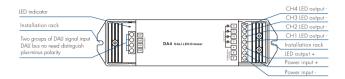

#### Wiring Diagram

#### DALI control

This product is designed with 4 DAU address input and 4 channel output, DAU address is assigned by DAU Master controller automatically, please refer to user manuals of compatible DAU Masters for specific operations.