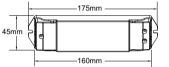

4x5A@12/24V<br>4x3A@36/48V                         | PWM Frequency           | 2000Hz (default)  |
| Output power            | 4 x 60W @12V 4x120W@24V<br>4 x 108W@36V 4x144W@48V |                         |                   |
| Output type             | Constant voltage                                   | Environment             |                   |
| Warranty and Protection |                                                    | Operation temperature   | Ta: -30°C ~ +55°C |
| Warranty                | 5 years                                            | Case temperature (Max.) | Tc:+85°C          |
|                         |                                                    |                         |                   |

IP ratina

IP20

### Mechanical Structures and Installations







#### Wiring Diagram



#### DALI control

This product is designed with 4 DAU address input and 4 channel output, DAU address is assigned by DAU Master controller automatically, please refer to user manuals of compatible DAU Masters for specific operations.

# Safety & Warnings

DO NOT install with power applied to device.

• DO NOT expose the device to moisture.

Protection