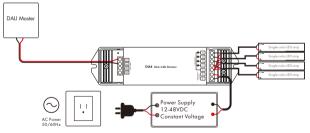

8V                         | PWM Frequency           | 2000Hz (default)  |
| Output power            | 4 x 60W @12V 4x120W@24V<br>4 x 108W@36V 4x144W@48V |                         |                   |
| Output type             | Constant voltage                                   | Environment             |                   |
| Warranty and Protection |                                                    | Operation temperature   | Ta: -30°C ~ +55°C |
| Warranty                | 5 years                                            | Case temperature (Max.) | Tc:+85°C          |
|                         |                                                    |                         |                   |

IP ratina

IP20

### Mechanical Structures and Installations







#### Wiring Diagram



#### DALI control

This product is designed with 4 DAU address input and 4 channel output, DAU address is assigned by DAU Master controller automatically, please refer to user manuals of compatible DAU Masters for specific operations.

# Safety & Warnings

DO NOT install with power applied to device.

• DO NOT expose the device to moisture.

Protection