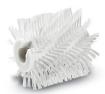

The BR 460 ESC offers your choice of nylon or Tynex brushes to suit your unique cleaning requirements, making brush changing quick and easy.

**ROTATING BRUSHES**Featuring powerful rotating brushes which loosen any dirt, stains or grime to deliver escalators that are clean and safe for pedestrians.

**MULTIPLE BRUSHES**Nylon brushes for routine cleaning and Tynex brushes for aggressive cleaning.