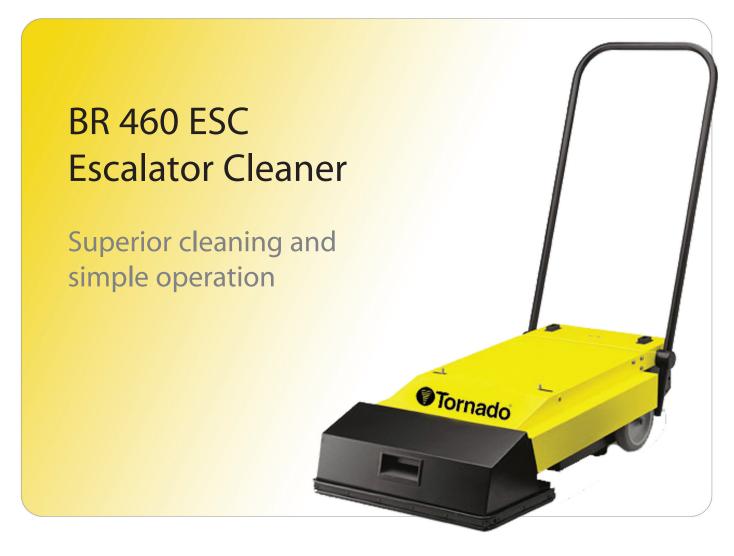

## **Professional Performance**

The Tornado BR 460 ESC Escalator Cleaner delivers fast, thorough cleaning results in an easy to operate design. Ideal for airports, shopping malls, retail stores, subway stations and hotels, the BR 460 ESC incorporates an integrated vacuum motor, ensuring that dust and heavier debris is moved off of treads and into the vacuum bag. Furthermore, with multiple brush types available you can tackle even the toughest of cleaning challenges.

## The BR 460 ESC Escalator Cleaner. Superior cleaning, simple operation.

**EASE OF USE**Easy to change disposable paper bags.

TWIN VACUUM MOTORS
The unit features twin vacuum motors which instantly suck up the dirt, leaving the escalator surface clean and ready for use.