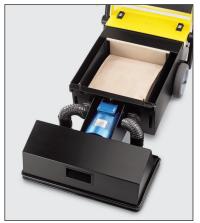

## The BR 460 ESC Escalator Cleaner. Superior cleaning, simple operation.

**EASE OF USE**Easy to change disposable paper bags.

TWIN VACUUM MOTORS
The unit features twin vacuum motors which instantly suck up the dirt, leaving the escalator surface clean and ready for use.