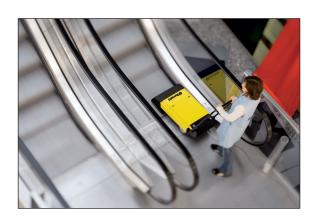

## **Professional Performance**

The Tornado BR 460 ESC Escalator Cleaner delivers fast, thorough cleaning results in an easy to operate design. Ideal for airports, shopping malls, retail stores, subway stations and hotels, the BR 460 ESC incorporates an integrated vacuum motor, ensuring that dust and heavier debris is moved off of treads and into the vacuum bag. Furthermore, with multiple brush types available you can tackle even the toughest of cleaning challenges.

The BR 460 ESC is very easy to use and requires minimal training for increased efficiency. The unit features powerful rotating brushes for fast, effective cleaning, automatic brush height adjustment for uniform performance, and easy to change disposable bags.