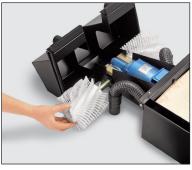

## The BR 460 ESC Escalator Cleaner. Superior cleaning, simple operation.

**EASE OF USE**Easy to change disposable paper bags.

TWIN VACUUM MOTORS
The unit features twin vacuum motors which instantly suck up the dirt, leaving the escalator surface clean and ready for use.

The BR 460 ESC is very easy to use and requires minimal training for increased efficiency. The unit features powerful rotating brushes for fast, effective cleaning, automatic brush height adjustment for uniform performance, and easy to change disposable bags.