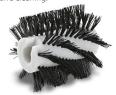

The BR 460 ESC offers your choice of nylon or Tynex brushes to suit your unique cleaning requirements, making brush changing quick and easy.

**ROTATING BRUSHES**Featuring powerful rotating brushes which loosen any dirt, stains or grime to deliver escalators that are clean and safe for pedestrians.

**MULTIPLE BRUSHES**Nylon brushes for routine cleaning and Tynex brushes for aggressive cleaning.