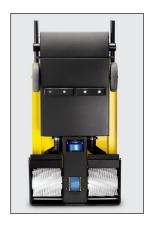

## **Professional Performance**

The Tornado BR 460 ESC Escalator Cleaner delivers fast, thorough cleaning results in an easy to operate design. Ideal for airports, shopping malls, retail stores, subway stations and hotels, the BR 460 ESC incorporates an integrated vacuum motor, ensuring that dust and heavier debris is moved off of treads and into the vacuum bag. Furthermore, with multiple brush types available you can tackle even the toughest of cleaning challenges.

The BR 460 ESC is very easy to use and requires minimal training for increased efficiency. The unit features powerful rotating brushes for fast, effective cleaning, automatic brush height adjustment for uniform performance, and easy to change disposable bags.

## **Key Features**

- · Automatic brush height adjustment
- Integrated Vacuum
- Portable
- · Simple operation
- Compact storage