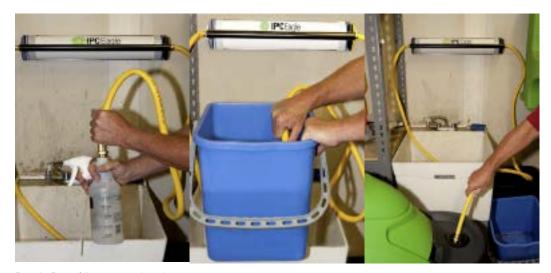

## **READY PURE**

The Ready Pure system is used to create pure water for automatic scrubbers, mop buckets, trigger sprayers, carpet extractors, water fed brushes to clean windows or to be used with chemical mixing stations.

Kit includes: DI cartridge, DI holder frame, wall mount screws and a magnetic TDS meter

Ready Pure filling spray bottle

Ready Pure filling bucket

Ready Pure filling scrubber