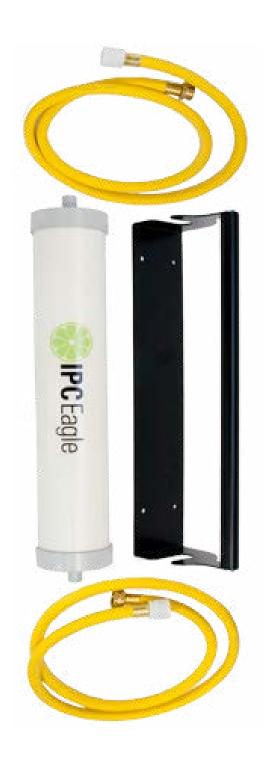

Kit includes: DI cartridge, DI holder frame, wall mount screws and a magnetic TDS meter

Ready Pure filling spray bottle

Ready Pure filling bucket

Ready Pure filling scrubber