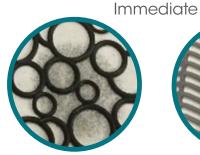

# P-Shield Urinal & Commode Mats

Keep restroom floors clean

In a controlled test of P-Shield verses a top competitor, based on the spot/color you can see P-Shield pulls urine away from the surface and locks it away. P-Shield uses the same absorbent material that is trusted for use in diapers.

### **Absorption Comparison Test**

Urine is less visible on the P-Shield because it's being pulled from the surface and locked away.