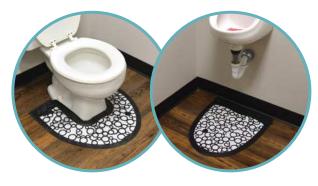

Keeps floors clean around toilets and urinals

Packaging 6 mats/master

Meets the "Purchase of Sustainable Cleaning Products and Materials" criteria under the LEED point management system.

### Effective Urinal & Commode Mats

- Prevents the tracking of urine outside the restroom
- Stops uric acid from damaging floors
- Eliminates stubborn odors caused by urine build-up
- Captures and neutralizes urine odors