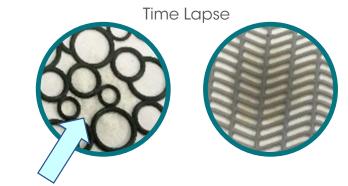

# P-Shield Urinal & Commode Mats

Keep restroom floors clean

In a controlled test of P-Shield verses a top competitor, based on the spot/color you can see P-Shield pulls urine away from the surface and locks it away. P-Shield uses the same absorbent material that is trusted for use in diapers.

### **Absorption Comparison Test**

Urine is less visible on the P-Shield because it's being pulled from the surface and locked away.