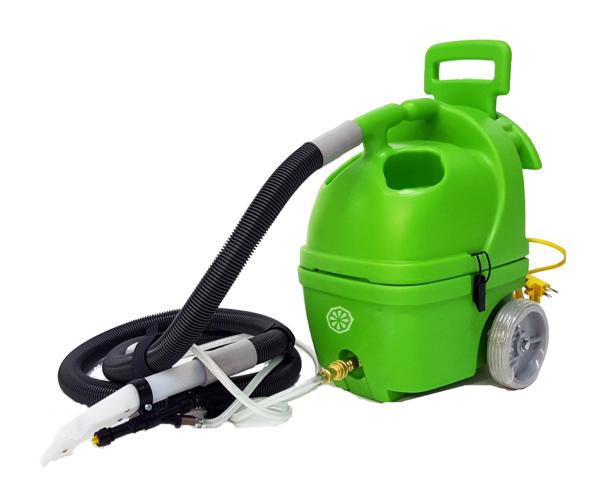

# BX2

The only small extractor truly designed to be a spotter. With a built-in transport handle, molded-in holders for spray bottles, and a place to wrap the cord and hose, it is ready to clean difficult spots whenever you are.

## BX2

**PRODUCTIVITY** BX2

| Power cord        | ft/ cm | 25 ft/ 762 cm             |
|-------------------|--------|---------------------------|
| Tank capacity     | gal/ l | 2/ 3.5 gal / 6/13 l       |
| Solution pressure | psi    | 55                        |
| Vacuum motor      |        | 2 stage - 86" waterlift   |
| Wheels            | in/ mm | 2 x 6 inches/ 50 x 152 mm |
| Waterlift         | in     | 86 inches                 |

# **Other Features**

- Compact and maneuverable
- Built in handle and 6" wheels making it easy to
- Built-in spray bottle holders transform into spotter
- Only upright-mounted vacuum motor on market
- Oversized recovery to control foam
- Quickly opens up for easy servicing and repair