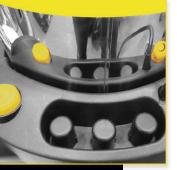

INNOVATIVE STORAGE — Side wand holder for easy storage

MAXIMUM POWER FILTRATION — Includes three layer fleece filter bag, permanent main filter, and motor protection filter, and HEPA exhaust filter

| MODEL                             | TV 2 SS         |
|-----------------------------------|-----------------|
| Catalog Number                    | 98282           |
| Product Specifications            |                 |
| Voltage/Frequency                 | 120/60          |
| Vac Motor                         | 1200 W          |
| Variable Airflow                  | 63-70 CFM       |
| Variable Waterlift                | 72-80°          |
| Dusty Bag Capacity                | 2 Gal           |
| Hose Length                       | 8'              |
| Power Cord Length                 | 40'             |
| Dimensions (L x W x H)            | 16" X 15" X 13" |
| Variable Sound level              | 49-63 dbA       |
| Weight                            | 14 Lbs          |
| Replacement Items and Accessories |                 |
| Cleanbreeze Filter                | 90025           |
| Hose                              | 90028           |
| Two Piece Wand                    | 90027           |
| Floor Tool                        | 90029           |
| Crevice Tool                      | 90030           |
| Dusting Brush                     | 90031           |
| HEPA 12 Filter                    | 90036           |