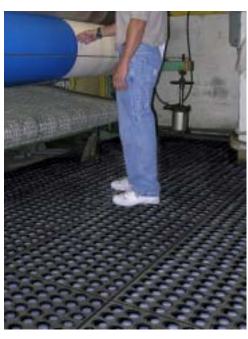

# DURA-STEP™ II with GRIT-SAFE™

100% nitrile modular drainage mat provides good resistance to a variety of oils. Add Grit-Safe for extra traction

### **USES**

- Heavy-Duty, Wet/Dry/Oily Areas
- Factories
- Work Stations
- Finishing/Assembly Stations
- Machine Shops
- Large Work Cells
- Auto Manufacturers
- Power Transmission Facilities