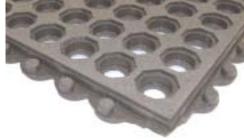

# DURA-STEP™ II with GRIT-SAFE™

100% nitrile modular drainage mat provides good resistance to a variety of oils. Add Grit-Safe for extra traction

## Now with more aggressive Grit-Safe!

- Modular mat design has male connectors on two sides for easy installation in large areas
- Heavy-duty 100% nitrile mat resistant to a wide range of oils and fluids
- Optional 3" wide black or yellow safety borders
- High-traction "Grit-Safe" coating provides increased slip-resistance in highly oily areas

### **PROPERTIES**

- Thickness: 5/8"

- Material: 100% nitrile

- Anti-Fatigue