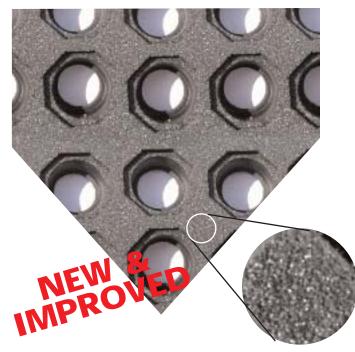

# DURA-STEP™ II with GRIT-SAFE™

100% nitrile modular drainage mat provides good resistance to a variety of oils. Add Grit-Safe for extra traction

## Now with more aggressive Grit-Safe!

- Modular mat design has male connectors on two sides for easy installation in large areas
- Heavy-duty 100% nitrile mat resistant to a wide range of oils and fluids
- Optional 3" wide black or yellow safety borders
- High-traction "Grit-Safe" coating provides increased slip-resistance in highly oily areas