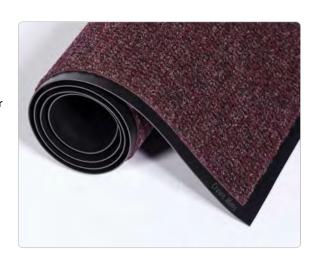

# Needle-Pin

SKU: 240

SCRAPER/WIPER | MEDIUM TRAFFIC

Needle-Pin® is our most reliable Classic wiper/scraper mat with a berber pattern. Intelligent solution to reduce maintenance costs and protect floors. As a wiper/scraper mat, its irregular surface will trap dirt and retain moisture for cleaner floors.

#### **FEATURES**

- Raised berber-style surface that scrapes dirt and removes moisture efficiently
- Crush resistant surface reduces appearance of foot traffic
- ThermoFlex™ vinyl backing offers superior floor protection

Colors Burgundy, Charcoal, Pebble Brown, Walnut

Thickness 5/16"

**Total Customization** Yes

Warranty 1 year

Performance Rating | 4-Star