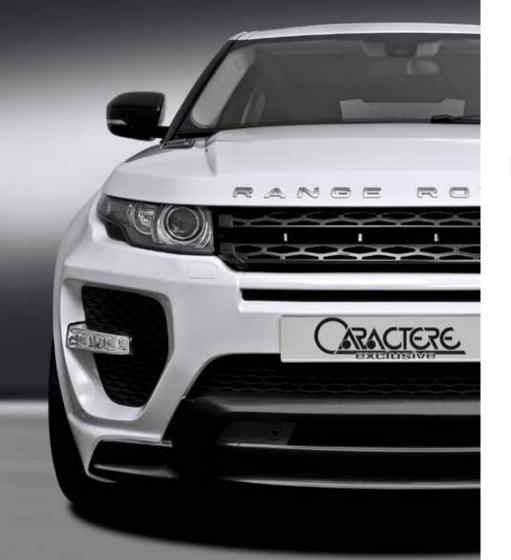

### LAND ROVER EVOQUE

CONVERSION PACKAGE

PRICE LIST

### LAND ROVER EVOQUE BODY KIT

| CLEV 100 112 AB    | FRONT BUMPER (for the Evoque 5-doors and Coupe)                                            | 1.550 € |
|--------------------|--------------------------------------------------------------------------------------------|---------|
| CLEV 100 170 FRONT | OEM DYNAMIC TOW HOOK COVER to purchase in case of PURE/PRESTIGE models                     |         |
|                    | # to use in case of ordering at RR: LR028187                                               |         |
| CLEV 100 173       | OPTION for front bumper with SURROUND CAMERA SYSTEM #086GC                                 | 50€     |
| CLEV 100 120       | REAR BUMPER (for the Evoque 5-doors and Coupe)                                             | 1.150 € |
| CLEV 100 170 REAR  | OEM DYNAMIC EXHAUST TIPS to purchase in case of PURE/PRESTIGE models                       |         |
|                    | # to use in case of ordering at RR: LR027871 and LR027872                                  |         |
| CLEV 100 178 *     | OPTION for rear bumper with original PARK ASSIST #086HA+086GZ                              | 50€     |
| CLEV 100 143       | ROOF SPOILER ADD-ONS (2 pieces) for the Evoque 5-doors                                     | 295 €   |
| CLEV 100 170 WING  | OEM ROOF SPOILER (necessary to purchase if no original roof spoiler on the Evoque 5-doors) |         |
|                    | # to use in case of ordering at RR: VPLVB0101                                              |         |
| CLEV 300 143       | ROOF SPOILER ADD-ONS (2 pieces) for the Evoque Coupe                                       | 295 €   |
| CLEV 300 170 WING  | OEM ROOF SPOILER (necessary to purchase if no original roof spoiler on the Evoque Coupe)   |         |
|                    | # to use in case of ordering at RR: VPLVB0100                                              |         |
| CLEV 100 160       | COMPLETE BODY KIT for the Evoque 5-doors (without any option)                              | 2.995 € |
| CLEV 300 160       | COMPLETE BODY KIT for the Evoque Coupe (without any option)                                | 2.995 € |