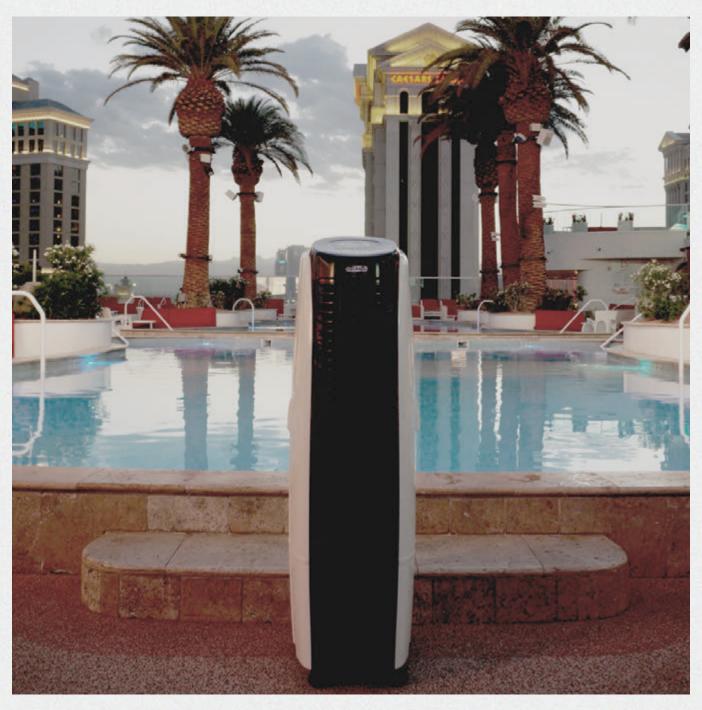

## **PORTABLE AIR CONDITIONERS**

Embrace the freedom to stay cool virtually anywhere. With Cool-A-Zone, innovation meets portability, providing you with the ultimate solution for hot days and restless nights.

Digital termostat temperature control

Portable with locking wheels

| SPOT AC24        |                  |
|------------------|------------------|
| COOLING CAPACITY | 25000 BTU        |
| COOLING AREA     | 1930 sq. ft.     |
| REFRIGERANT      | R410A            |
| DIMENSIONS       | 21.5 x 24.5 x 49 |
| ELECTRICAL       | 220V-13.6A       |
| WEIGHT           | 209 lb.          |
|                  |                  |