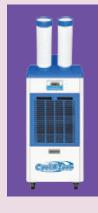

| COOLBOX C7       | 5 MINI 🔗       |
|------------------|----------------|
| COOLING CAPACITY | 533 sq. ft.    |
| MAX AIR DELIVERY | 960 CFM        |
| WATER TANK       | 6 gal.         |
| DIMENSIONS       | 16 x 33.8 x 15 |
| ELECTRICAL       | 110V-130W      |
| WEIGHT           | 20 lb.         |
| 4                |                |

| COOLBOX C75      |              |
|------------------|--------------|
| COOLING CAPACITY | 800 sq. ft.  |
| MAX AIR DELIVERY | 1600 CFM     |
| WATER TANK       | 8 gal.       |
| DIMENSIONS       | 15 x 48 x 18 |
| ELECTRICAL       | 110V-160W    |
| WEIGHT           | 26 lb.       |
|                  |              |

| COOLBOX C7       | 5XL 🔗        |
|------------------|--------------|
| COOLING CAPACITY | 1000 sq. ft. |
| MAX AIR DELIVERY | 2060 CFM     |
| WATER TANK       | 10.5 gal.    |
| DIMENSIONS       | 16 x 66 x 20 |
| ELECTRICAL       | 110V-350W    |
| WEIGHT           | 44 lb.       |
|                  |              |
|                  |              |