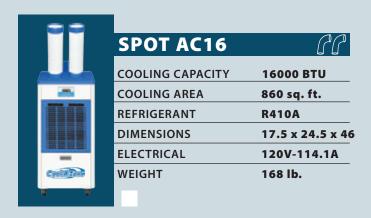

| SPOT AC16        | HEAI PUMP      |
|------------------|----------------|
| COOLING CAPACITY | 16000 BTU      |
| HEATING CAPACITY | 18000 BTU      |
| COOLING AREA     | 860 sq. ft.    |
| REFRIGERANT      | R410A          |
| DIMENSIONS       | 17 x 23.5 x 45 |
| ELECTRICAL       | 120V-15A       |
| WEIGHT           | 173 lb.        |
|                  |                |