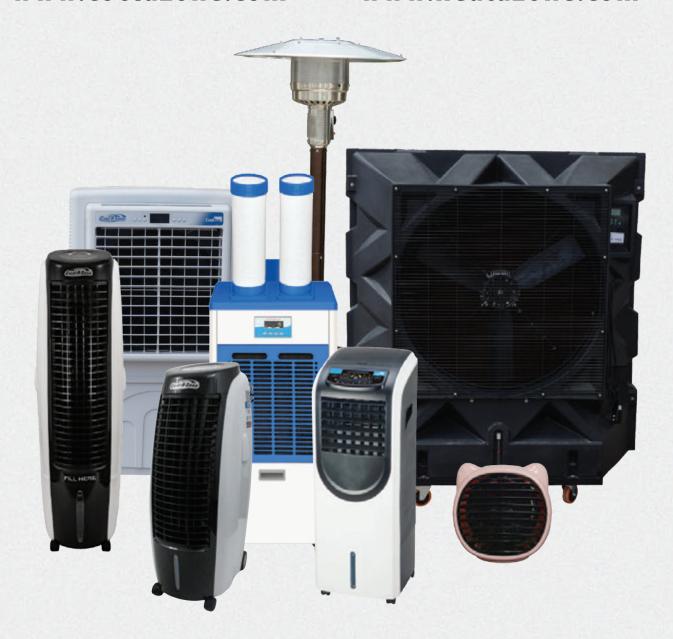

# **EVAPORATIVE COOLING**

Stay cool and comfortable with Cool-A-Zone's advanced evaporative coolers, the epitome of efficient cooling solutions. Our evaporative coolers are expertly engineered to deliver refreshing, crisp air; transforming any indoor or outdoor space into an oasis of comfort.

Lowers ambient air temperature

No installation or duct required

Portable with locking wheels

**Runs quietly** 

COOLBOX C35

Easy to use, clean & maintain

**Energy efficient** 

Adjustable speeds

## **DEHUMIDIFIER**

Cool-A-Zone dehumidifiers offer powerful moisture control solutions for any space. Our dehumidifiers help create a more comfortable environment by removing excess moisture from the air to help prevent mold growth and musty odors, keeping your space feeling fresh and healthy.