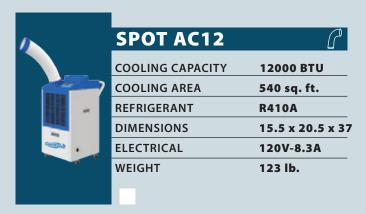

#### COOLBOX C1400



| COOLING CAPACITY | 2000 sq. ft. |
|------------------|--------------|
| MAX AIR DELIVERY | 14000 CFM    |
| WATER TANK       | 26 gal.      |
| DIMENSIONS       | 44 x 24 x 65 |
| ELECTRICAL       | 120V-110W    |
| WEIGHT           | 154 lb.      |



#### **COOLBOX C1530**







Warehouses **Restuarant Patios** Restaurant Kitchens **Drive Thrus** Athletic Fields Offices **Fitness Centers Patios** 

**Tailgating Events** 

**Production Facilities** Agriculture





















## **PORTABLE AIR CONDITIONERS**

Embrace the freedom to stay cool virtually anywhere. With Cool-A-Zone, innovation meets portability, providing you with the ultimate solution for hot days and restless nights.



Digital termostat temperature control





Portable with locking wheels







| SPOT AC24        |                  |
|------------------|------------------|
| COOLING CAPACITY | 25000 BTU        |
| COOLING AREA     | 1930 sq. ft.     |
| REFRIGERANT      | R410A            |
| DIMENSIONS       | 21.5 x 24.5 x 49 |
| ELECTRICAL       | 220V-13.6A       |
| WEIGHT           | 209 lb.          |
|                  |                  |



| SPOT AC36        |                    |
|------------------|--------------------|
|                  |                    |
| COOLING CAPACITY | 36000 BTU          |
| COOLING AREA     | 2150 sq. ft.       |
| REFRIGERANT      | R410A              |
| DIMENSIONS       | 23.5 x 24.5 x 57.5 |
| ELECTRICAL       | 220V-19A           |
| WEIGHT           | 298 lb.            |
|                  |                    |



| SPOT A