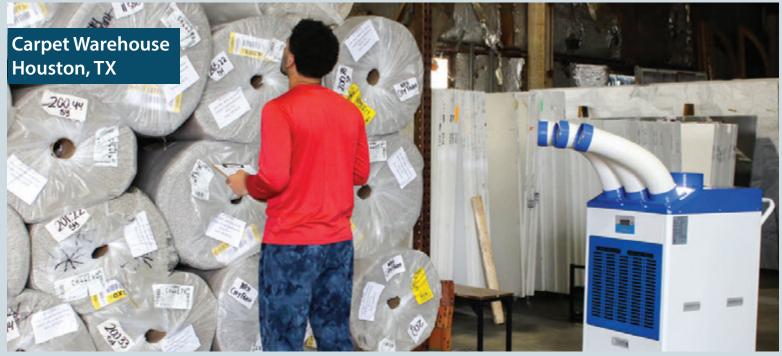

## **PORTABLE AIR CONDITIONERS**

Embrace the freedom to stay cool virtually anywhere. With Cool-A-Zone, innovation meets portability, providing you with the ultimate solution for hot days and restless nights.

Digital termostat temperature control

Portable with locking wheels

| SPOT AC24        |                  |
|------------------|------------------|
| COOLING CAPACITY | 25000 BTU        |
| COOLING AREA     | 1930 sq. ft.     |
| REFRIGERANT      | R410A            |
| DIMENSIONS       | 21.5 x 24.5 x 49 |
| ELECTRICAL       | 220V-13.6A       |
| WEIGHT           | 209 lb.          |
|                  |                  |