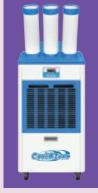

#### COOLBOX C100

|                  | _            |
|------------------|--------------|
| COOLING CAPACITY | 1350 sq. ft. |
| MAX AIR DELIVERY | 4120 CFM     |
| WATER TANK       | 21 gal.      |
| DIMENSIONS       | 30 x 55 x 23 |
| ELECTRICAL       | 110V-200W    |
| WEIGHT           | 54 lb.       |

# COOLBOX C125

| COOLING CAPACITY | 1420 sq. ft. |
|------------------|--------------|
| MAX AIR DELIVERY | 4350 CFM     |
| WATER TANK       | 21 gal.      |
| DIMENSIONS       | 30 x 55 x 23 |
| ELECTRICAL       | 110V-250W    |
| WEIGHT           | 54 lb.       |
|                  |              |

#### COOLBOX C700

| COOLING CAPACITY | 1600 sq. ft. |
|------------------|--------------|
| MAX AIR DELIVERY | 7067 CFM     |
| WATER TANK       | 18.5 gal.    |
| DIMENSIONS       | 36 x 56 x 22 |
| ELECTRICAL       | 110V-445W    |
| WEIGHT           | 94 lb.       |
|                  |              |

#### COOLBOX C1400

| COOLING CAPACITY | 2000 sq. ft. |
|------------------|--------------|
| MAX AIR DELIVERY | 14000 CFM    |
| WATER TANK       | 26 gal.      |
| DIMENSIONS       | 44 x 24 x 65 |
| ELECTRICAL       | 120V-110W    |
| WEIGHT           | 154 lb.      |