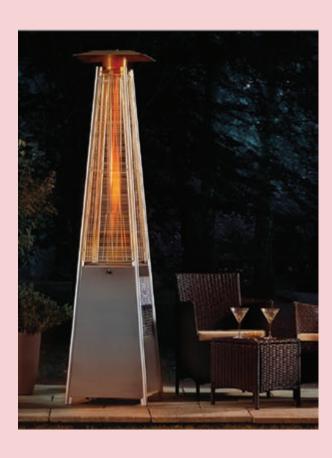

# **PROPANE HEATING**

Elevate your outdoor heating experience with Heat-A-Zone's propane heaters, where unmatched warmth meets unmatched convenience and style.

Weather-resistant stainless steel

Usable only in uncovered outdoor areas

#### **HEATWAVE PHB48**

| HEATING MEDIA    | Propane Gas    |
|------------------|----------------|
| HEATING CAPACITY | 48000 BTU      |
| HEATING AREA     | 20 ft. diamete |
| DIMENSIONS       | 30 x 87 x 30   |
| WEIGHT           | 35 lb.         |
|                  |                |

#### **COMMON USES**

**Outdoor Patios** Campsites **Outdoor Events** 