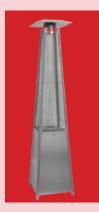

# **PROPANE HEATING**

Elevate your outdoor heating experience with Heat-A-Zone's propane heaters, where unmatched warmth meets unmatched convenience and style.

Weather-resistant stainless steel

Usable only in uncovered outdoor areas

### **HEATWAVE PHT42**

| HEATING MEDIA    | Propane Gas     |
|------------------|-----------------|
| HEATING CAPACITY | 42000 BTU       |
| HEATING AREA     | 10 ft. diameter |
| DIMENSIONS       | 30 x 90 x 30    |
| WEIGHT           | 69 lb.          |
|                  |                 |