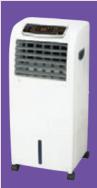

# **EVAPORATIVE COOLING**

Stay cool and comfortable with Cool-A-Zone's advanced evaporative coolers, the epitome of efficient cooling solutions. Our evaporative coolers are expertly engineered to deliver refreshing, crisp air; transforming any indoor or outdoor space into an oasis of comfort.

Lowers ambient air temperature

No installation or duct required

Portable with locking wheels

**Runs quietly** 

COOLBOX C35

Easy to use, clean & maintain

**Energy efficient** 

Adjustable speeds

#### **COOLBOX C5 COOLING CAPACITY** 4 sq. ft. MAX AIR DELIVERY **59 CFM** WATER TANK 13.5 oz. **DIMENSIONS** 6.5 X 6.5 X 6.5 **ELECTRICAL** 110V-5W WEIGHT 2 lb.

| GO G L GO        |               |
|------------------|---------------|
| COOLING CAPACITY | 175 sq. ft.   |
| MAX AIR DELIVERY | 353 CFM       |
| WATER TANK       | 3.5 qt.       |
| DIMENSIONS       | 14 x 8 x 14.5 |
| ELECTRICAL       | 110V-16W      |
| WEIGHT           | 5.9 lb.       |
|                  |               |