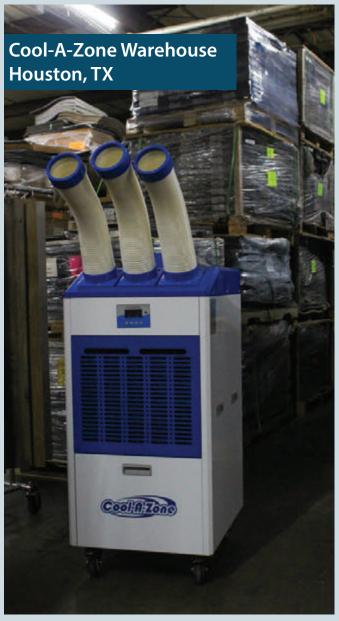

# **PORTABLE AIR CONDITIONERS**

Embrace the freedom to stay cool virtually anywhere. With Cool-A-Zone, innovation meets portability, providing you with the ultimate solution for hot days and restless nights.

Digital termostat temperature control

Portable with locking wheels

| SPOT AC24        |                  |
|------------------|------------------|
| COOLING CAPACITY | 25000 BTU        |
| COOLING AREA     | 1930 sq. ft.     |
| REFRIGERANT      | R410A            |
| DIMENSIONS       | 21.5 x 24.5 x 49 |
| ELECTRICAL       | 220V-13.6A       |
| WEIGHT           | 209 lb.          |
|                  |                  |