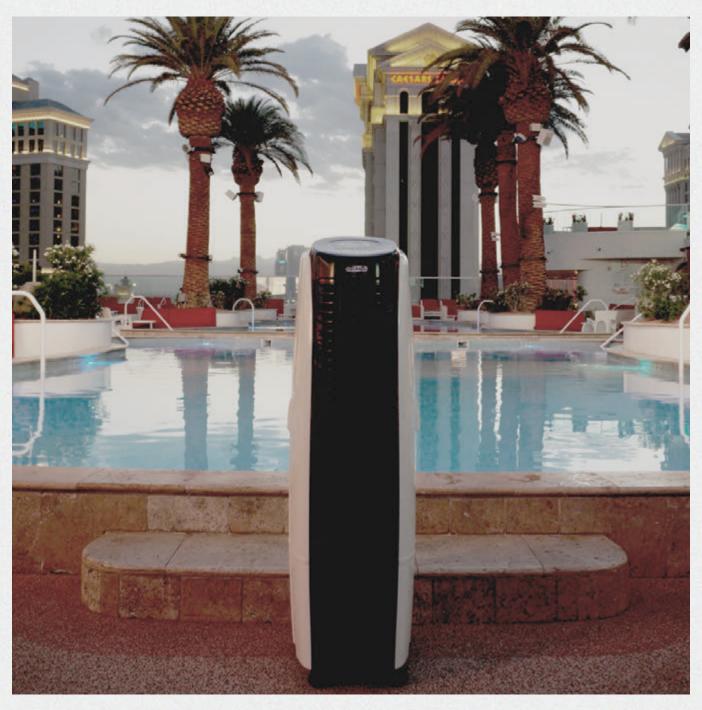

# **EVAPORATIVE COOLING**

Stay cool and comfortable with Cool-A-Zone's advanced evaporative coolers, the epitome of efficient cooling solutions. Our evaporative coolers are expertly engineered to deliver refreshing, crisp air; transforming any indoor or outdoor space into an oasis of comfort.

Lowers ambient air temperature

No installation or duct required

Portable with locking wheels

**Runs quietly** 

COOLBOX C35

Easy to use, clean & maintain

**Energy efficient** 

Adjustable speeds