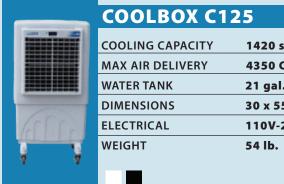

### COOLBOX C100

| COOLING CAPACITY | 1350 sq. ft. |
|------------------|--------------|
| MAX AIR DELIVERY | 4120 CFM     |
| WATER TANK       | 21 gal.      |
| DIMENSIONS       | 30 x 55 x 23 |
| ELECTRICAL       | 110V-200W    |
| WEIGHT           | 54 lb.       |

| 1420 sq. ft. |
|--------------|
| 4350 CFM     |
| 21 gal.      |
| 30 x 55 x 23 |
| 110V-250W    |
|              |

54 lb.