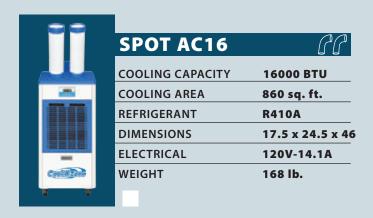

| SPOT AC16        | HEAI PUMP      |
|------------------|----------------|
| COOLING CAPACITY | 16000 BTU      |
| HEATING CAPACITY | 18000 BTU      |
| COOLING AREA     | 860 sq. ft.    |
| REFRIGERANT      | R410A          |
| DIMENSIONS       | 17 x 23.5 x 45 |
| ELECTRICAL       | 120V-15A       |
| WEIGHT           | 173 lb.        |
|                  |                |