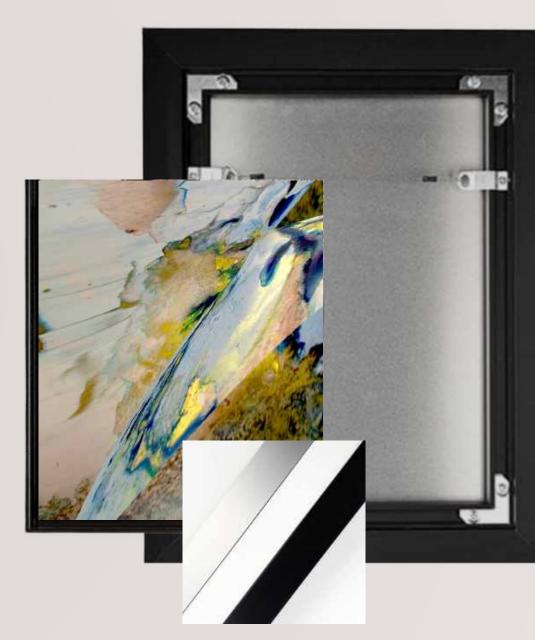

### Fine Art Metal Prints with Framing

SKU: METFRA

### HOW DOES IT WORK?

Chromaluxe aluminium panels are both made with recycled material and 100% recyclable. High definition prints are the result of our 7 ink printing process (were others only use 4 inks), latest equipment and 11 years of knowledge gained from specialising in sublimation printing on metal.

We start by printing your file onto transfer paper. This is then positioned onto a specially coated Chromaluxe aluminium sheet and placed into a heat press, infusing the archival links into the durable and scratch resistant surface.

Prints can be used outdoors with a speciality coating.

### Sizing

We print up to 48 x 96" (inches) or 1219 x 2438mm

### **Turnaround**

Allow 2-5 working days for printing depending on size of job, and and extra 2-5 days for shipping.

Available in White, Black & Silver Art Box Frames