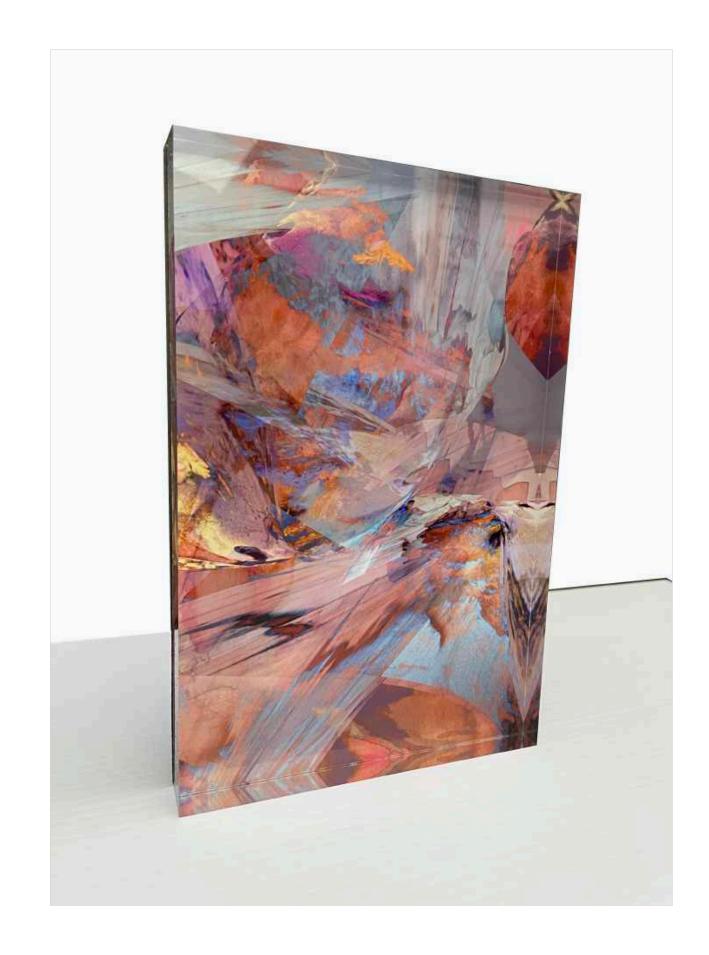

## Artwork Mounted to Acrylic

SKU: ACRYL

### **HOW DOES IT WORK?**

Artwork is printed and mounted behind a 6mm or 3mm sheet of acrylic to create maximum impact and durability in residential or commercial settings. The acrylic gives the art a modern finish, and also offers UV protection and physical stability. Art comes ready to hang with split batten hanging systems.

### Art Blocks

SKU: ARTBLO

### HOW DOES IT WORK?

20mm free standing acrylic art block prints, come in a variety of sizes including 6×6, 6×9, and 8×12". Art prints are printed on a stunning metallic photographic paper and face mounted onto your chosen size block. Finished with a smooth black velvet backing and diamond polished edges, acrylic block prints are stylish and distinctive. Blocks are shipped in protective boxes. Custom gift boxes can be priced on application.

The acrylic block makes an ideal gift for that special someone who has a desire for something different.

Lovingly hand made and framed in Melbourne.

### Sizing

6 x 6" or 15.24cm square 6 x 9" or 15.24cm x 22.86cm (as shown) 8×12" or 20 x 30cm