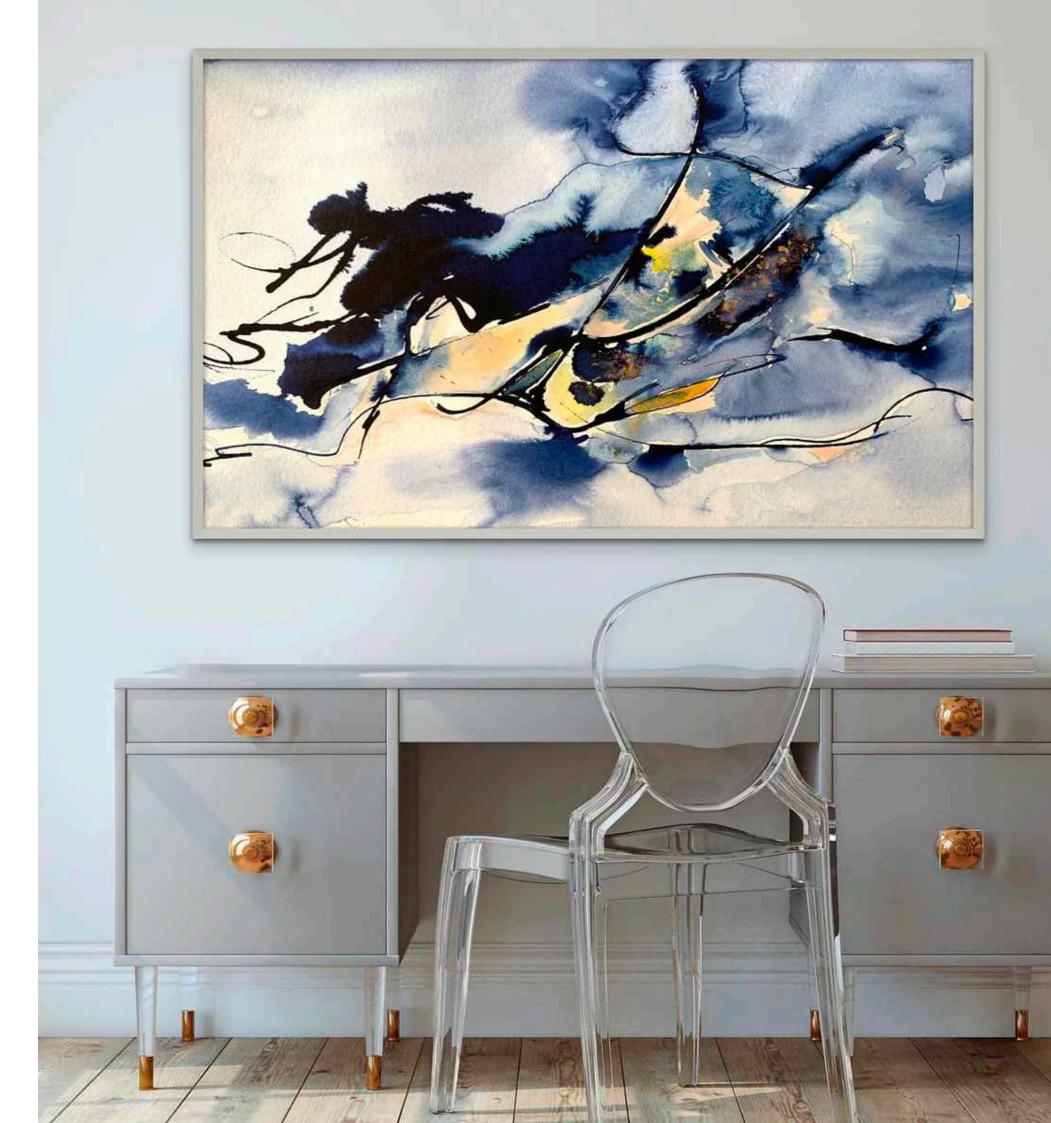

## Fine Art Giclée Prints with Timber Frame

SKU: ROLLP (Rolled Print) | FRAMP (Framed)

### Fine Art Giclée Reproductions

Fine art reproductions are professionally printed on a luxurious 310gsm fine art cotton rag paper using archival museum grade quality inks.

### **Framing Options**

Our picture frames are high quality and Australian made from sustainably sourced genuine timber mouldings, available in natural raw oak, white or black smooth colours with a 20mm wide profile. Your art reproduction is professionally printed, glued and fitted into the custom made frame in Melbourne