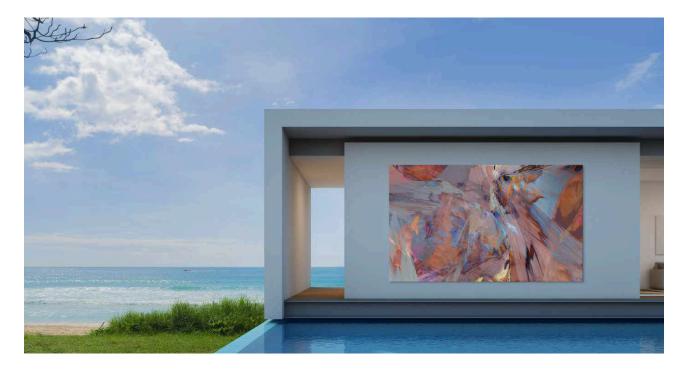

# Art for Exterior or Commercial Use SKU: SAVAL

### HOW DOES IT WORK?

Our incredible printing technology creates a brilliant luminescence and vibrant depth of colour. Art is printed on to vinyl and treated with a gloss laminate, which is mounted to 3mm ACM (aluminium composite material) and supplied with aluminium braces, ready for installation.

Prints will last for up to 5 years in direct sunlight and will last a lifetime if displayed away from the sun.

### **Sizing**

Up to 3 x 1.47m

### **Turnaround**

Allow 2 weeks for production + delivery time.

3.6