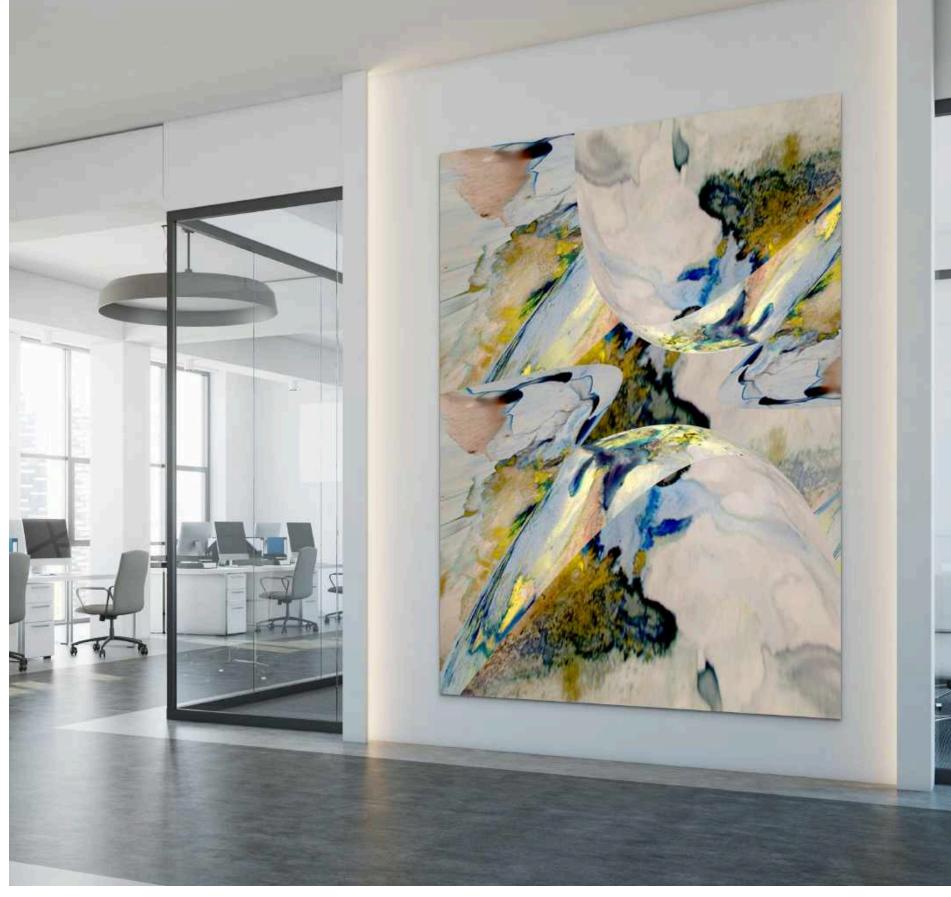

### About Marija

Marija's art is inspired by nature and autobiographical life events. Many of her paintings feature forms that are reminiscent of oceans or mountain landscapes. Marija works intuitively, letting her paints, inks or drawing materials guide the process, until an image dances across the paper or canvas. Her artworks represent an exploration of colour and form within the traditions of Abstract Expressionism.

Marija is available for commissions and collaborations. She works with trade, corporate and individual clients to create exquisite artworks for the workplace, home or commercial settings.

### Clients & Press

Marija has partnered and collaborated with interior designers, decorators and home builders. Her art has been featured on The Block and numerous publications.

Her cushion range was available at HUSK stores across Australia.