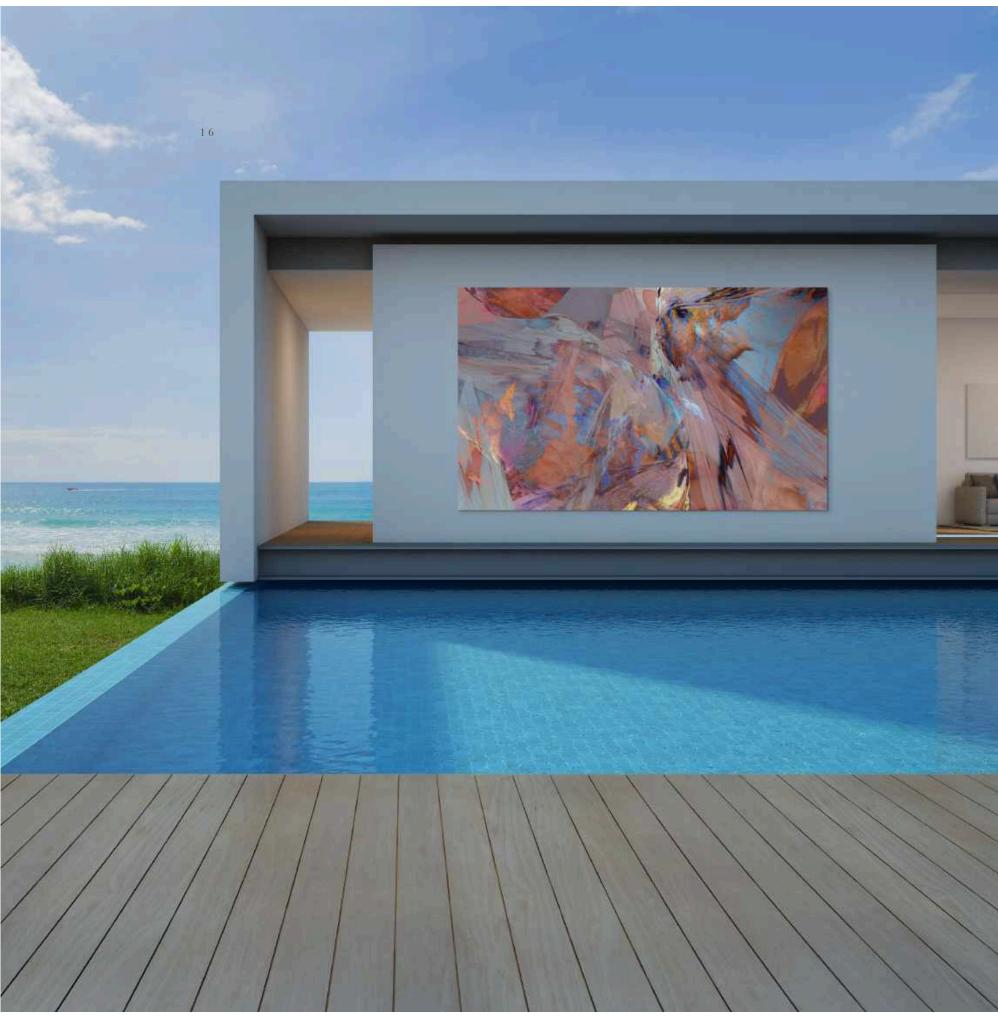

# Art for Exterior or Commercial Use SKU: SAVAL

### HOW DOES IT WORK?

Our incredible printing technology creates a brilliant luminescence and vibrant depth of colour. Art is printed on to vinyl and treated with a gloss laminate, which is mounted to 3mm ACM (aluminium composite material) and supplied with aluminium braces, ready for installation.

Prints will last for up to 5 years in direct sunlight and will last a lifetime if displayed away from the sun.