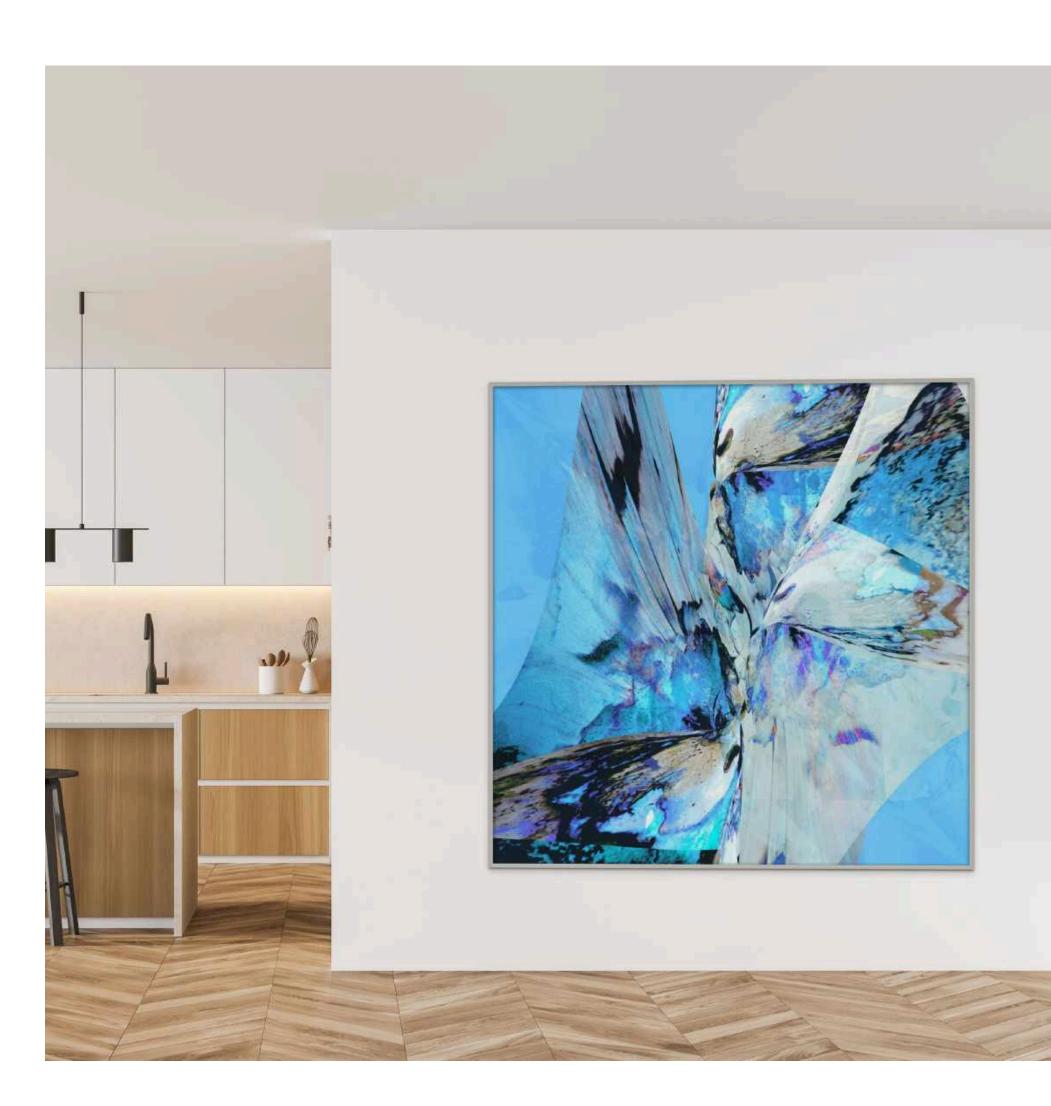

## Artwork Mounted to Acrylic

SKU: ACRYL

### **HOW DOES IT WORK?**

Artwork is printed and mounted behind a 6mm or 3mm sheet of acrylic to create maximum impact and durability in residential or commercial settings. The acrylic gives the art a modern finish, and also offers UV protection and physical stability. Art comes ready to hang with split batten hanging systems.

### Sizing

Up to 3 x 1.47m

### **Turnaround**

Allow 2 weeks for production + delivery time.