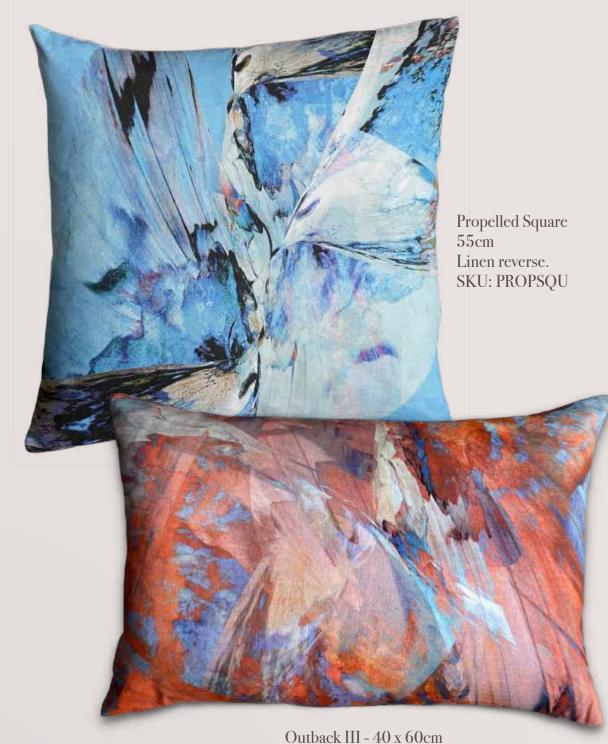

## Spring/Summer 22 Cushion Collection

Linen reverse. SKU: OUTB40

### Available in these sizes:

55 x 55cm

40 x 60cm - lumbar

35 x 55cm - lumbar

Ask us about custom sizes and orders.