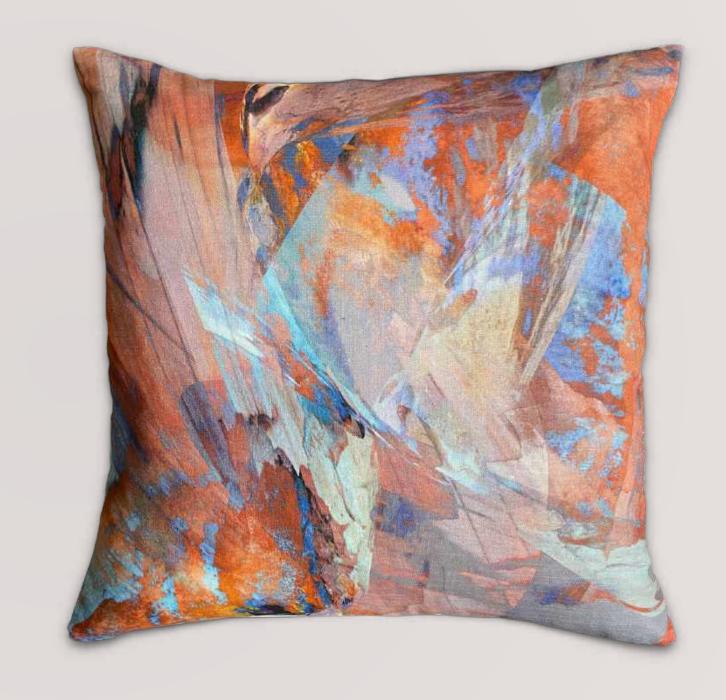

### Cushions

### HOW DOES IT WORK?

Cushions are original artwork by Marija Basic and are handmade with love in Melbourne. Digitally printed on a premium linen and cotton fabric, with water based pigment inks that are solvent free and environmentally gentle. The reverse side is a neutral flax linen which is Oeko-Tex 100 certified and grown in Europe.

Inserts are ethically-sourced Australian duck down feather and feature Japara covers.

### Available in these sizes:

55 x 55cm

40 x 60cm - lumbar

35 x 55cm - lumbar

Ask us about custom sizes and orders.