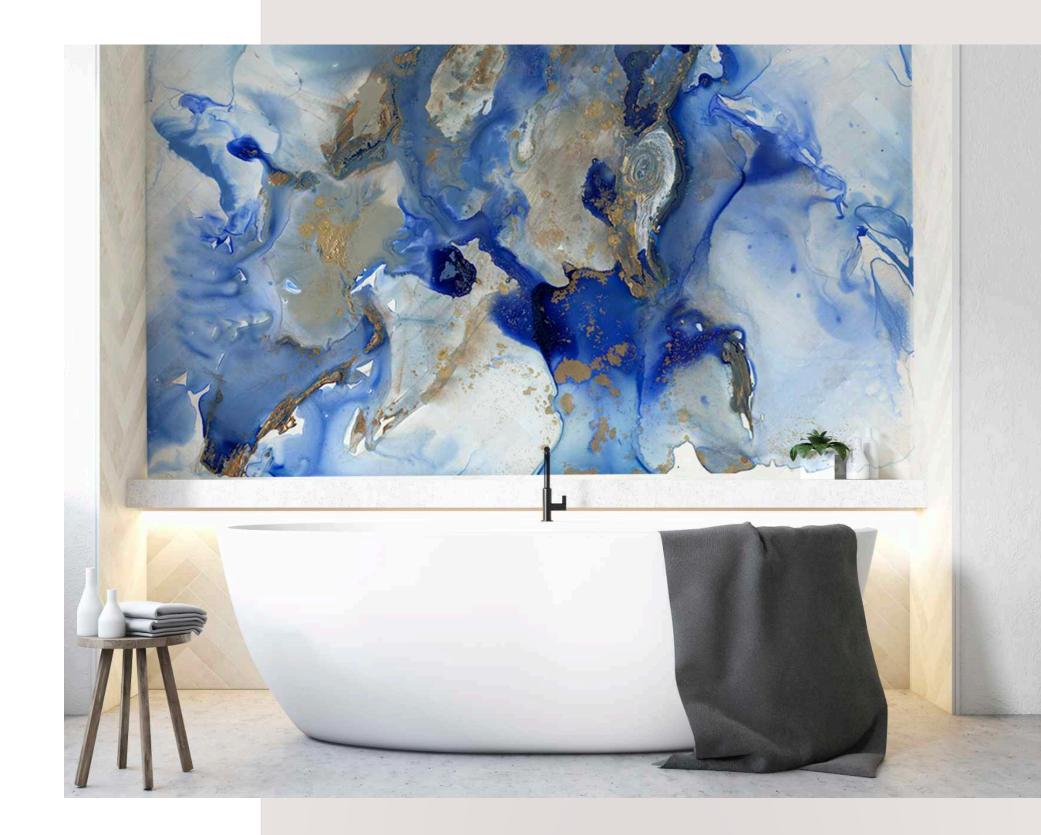

# Direct Print Onto Glass

### HOW DOES IT WORK?

Add dimension to your next bathroom fit out with this recessed glass artwork.

Artwork is printed directly on to glass using the latest print technology, in Melbourne. This service will be available from late August, 2022.

1.6m x 3m is the maximum print size.