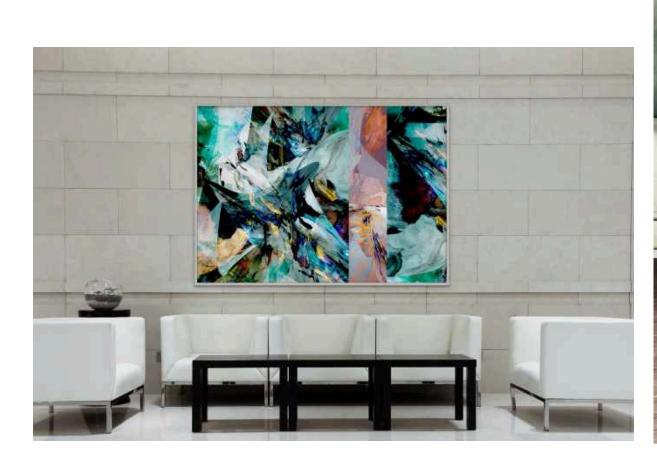

### Fine Art Metal Prints with Framing

SKU: METFRA

### HOW DOES IT WORK?

Chromaluxe aluminium panels are both made with recycled material and 100% recyclable. High definition prints are the result of our 7 ink printing process (were others only use 4 inks), latest equipment and 11 years of knowledge gained from specialising in sublimation printing on metal.

We start by printing your file onto transfer paper. This is then positioned onto a specially coated Chromaluxe aluminium sheet and placed into a heat press, infusing the archival links into the durable and scratch resistant surface.