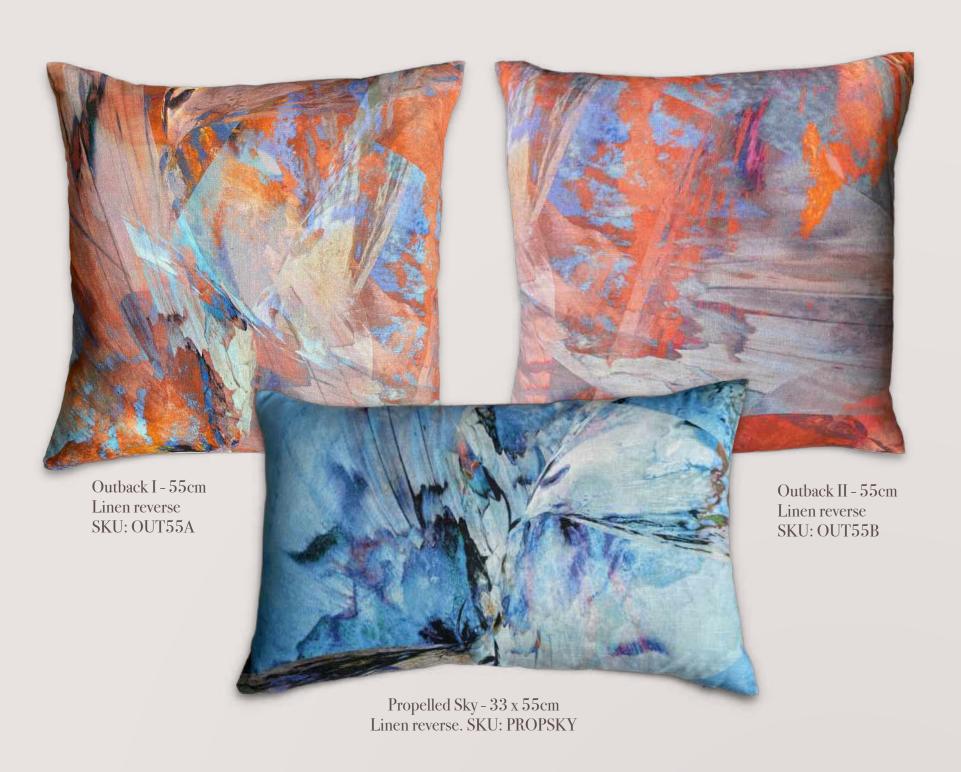

## Spring/Summer 22 Cushion Collection

Linen reverse. SKU: OUTB40

### Available in these sizes:

55 x 55cm

40 x 60cm - lumbar

35 x 55cm - lumbar

Ask us about custom sizes and orders.