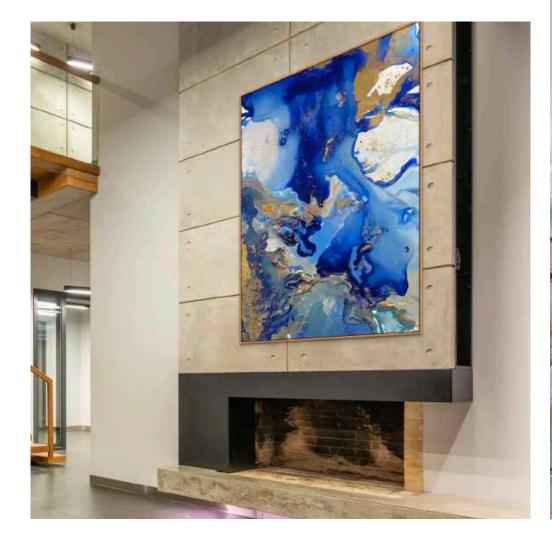

### Fine Art Metal Prints with Framing

SKU: METFRA

### HOW DOES IT WORK?

Chromaluxe aluminium panels are both made with recycled material and 100% recyclable. High definition prints are the result of our 7 ink printing process (were others only use 4 inks), latest equipment and 11 years of knowledge gained from specialising in sublimation printing on metal.

We start by printing your file onto transfer paper. This is then positioned onto a specially coated Chromaluxe aluminium sheet and placed into a heat press, infusing the archival links into the durable and scratch resistant surface.