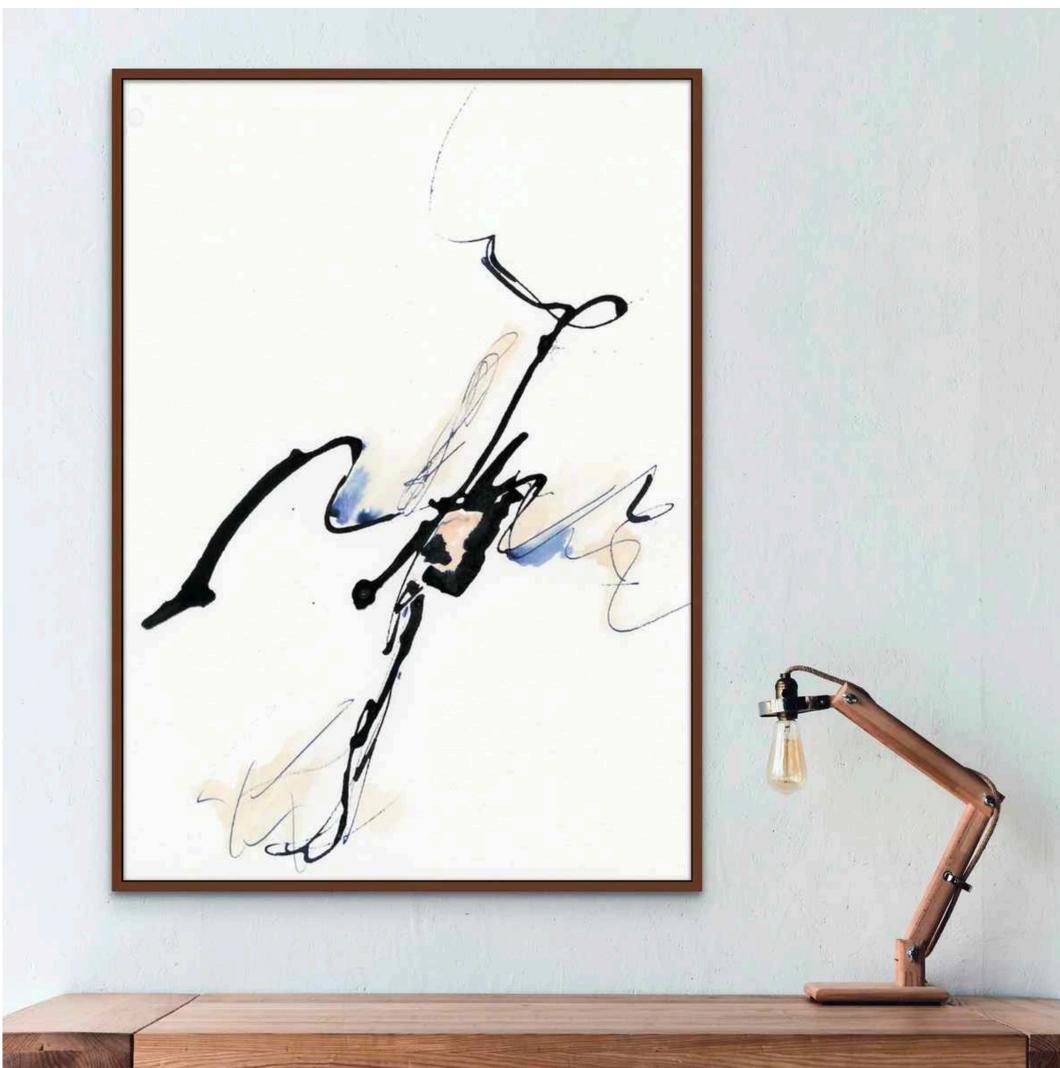

## Fine Art Giclée Prints with Timber Frame

SKU: ROLLP (Rolled Print) | FRAMP (Framed)

### Fine Art Giclée Reproductions

Fine art reproductions are professionally printed on a luxurious 310gsm fine art cotton rag paper using archival museum grade quality inks.

### **Framing Options**

Our picture frames are high quality and Australian made from sustainably sourced genuine timber mouldings, available in natural raw oak, white or black smooth colours with a 20mm wide profile. Your art reproduction is professionally printed, glued and fitted into the custom made frame in Melbourne