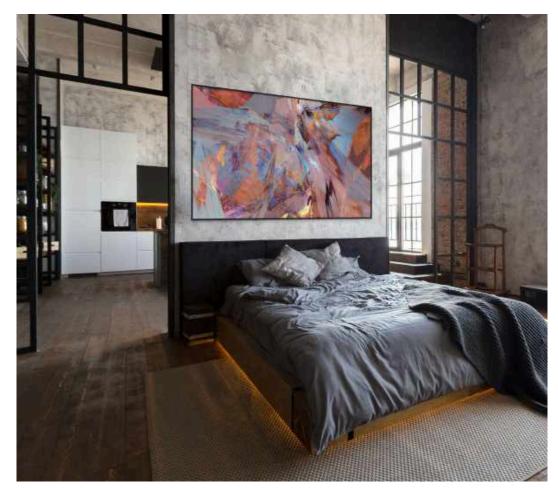

### Fine Art Metal Prints with Framing

SKU: METFRA

### HOW DOES IT WORK?

Chromaluxe aluminium panels are both made with recycled material and 100% recyclable. High definition prints are the result of our 7 ink printing process (were others only use 4 inks), latest equipment and 11 years of knowledge gained from specialising in sublimation printing on metal.

We start by printing your file onto transfer paper. This is then positioned onto a specially coated Chromaluxe aluminium sheet and placed into a heat press, infusing the archival links into the durable and scratch resistant surface.