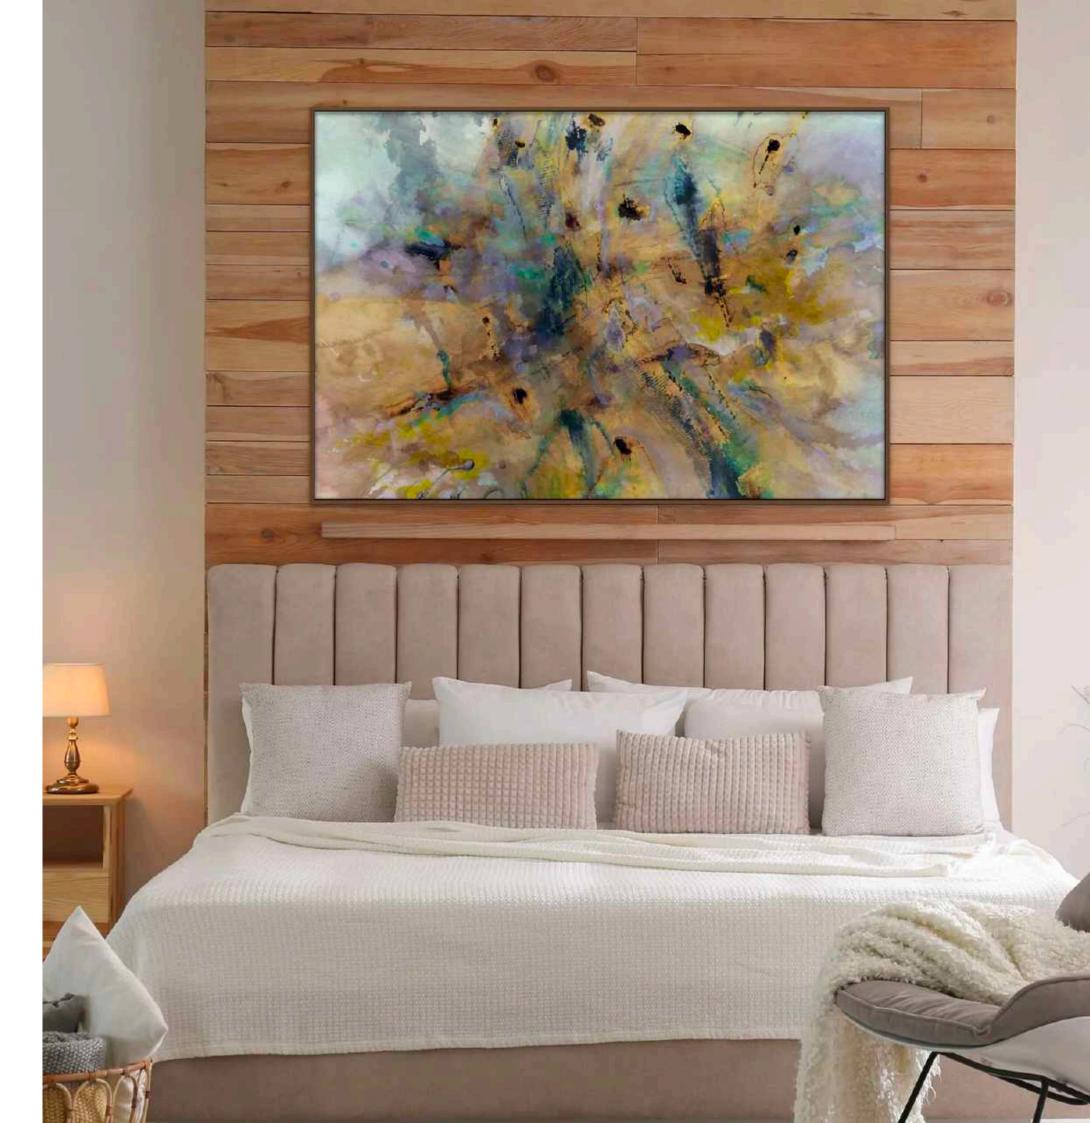

## Fine Art Giclée Prints with Timber Frame

SKU: ROLLP (Rolled Print) | FRAMP (Framed)

### **Framing Options**

Our picture frames are high quality and Australian made from sustainably sourced genuine timber mouldings, available in natural raw oak, white or black smooth colours with a 20mm wide profile. Your art reproduction is professionally printed, glued and fitted into the custom made frame in Melbourne