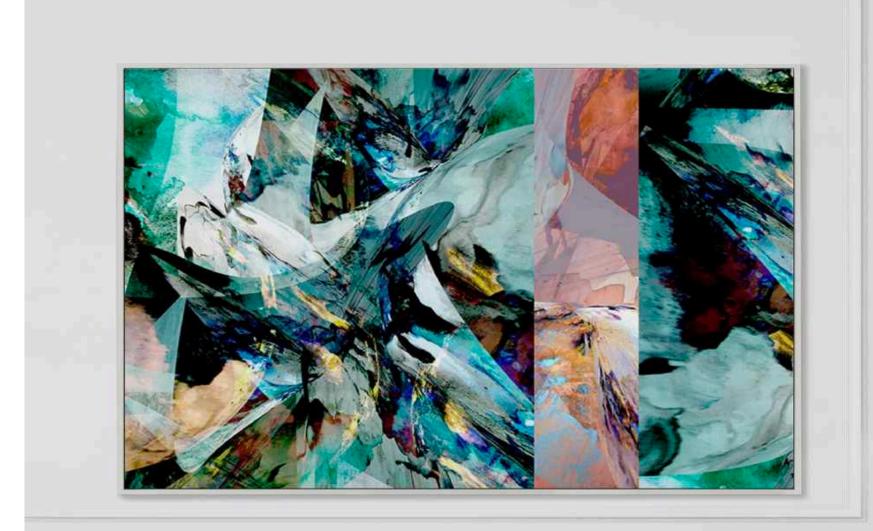

### Fine Art Metal Prints with Framing

SKU: METFRA

### HOW DOES IT WORK?

Chromaluxe aluminium panels are both made with recycled material and 100% recyclable. High definition prints are the result of our 7 ink printing process (were others only use 4 inks), latest equipment and 11 years of knowledge gained from specialising in sublimation printing on metal.

We start by printing your file onto transfer paper. This is then positioned onto a specially coated Chromaluxe aluminium sheet and placed into a heat press, infusing the archival links into the durable and scratch resistant surface.