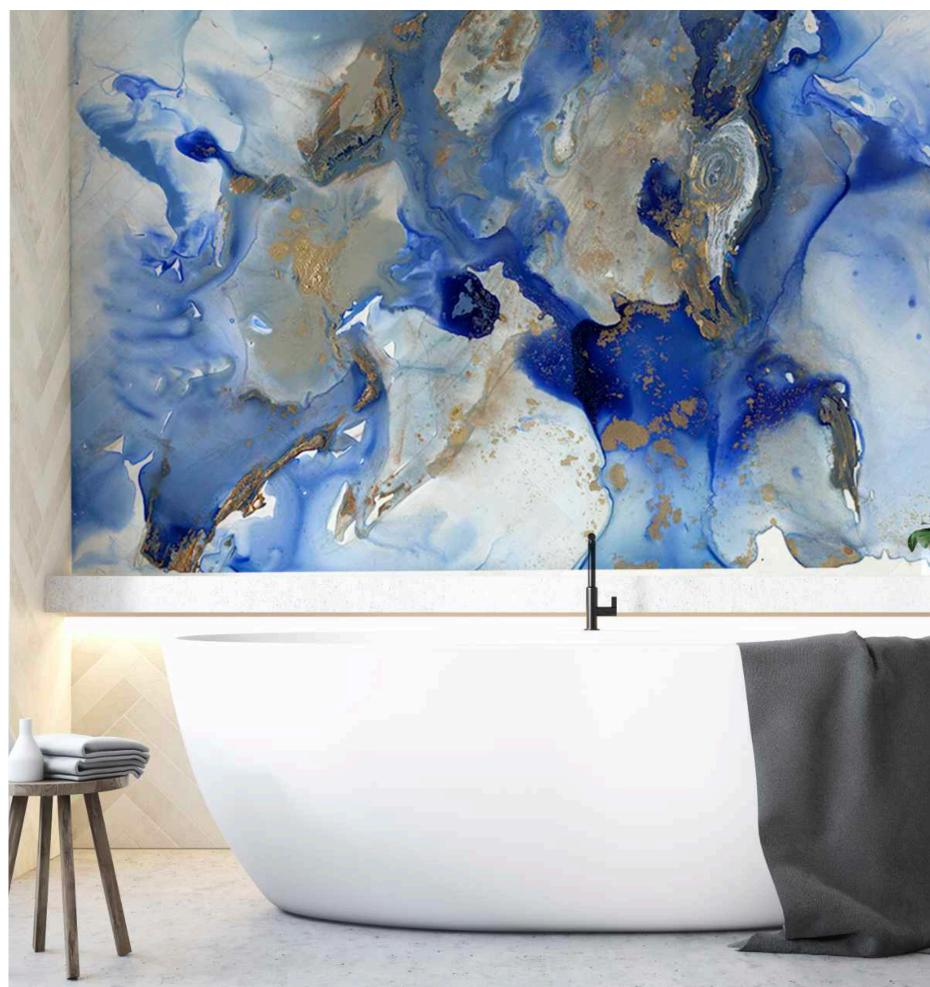

# Direct Print Onto Glass

### HOW DOES IT WORK?

Add dimension to your next bathroom fit out with this recessed glass artwork.

Artwork is printed directly on to glass using the latest print technology, in Melbourne. This service will be available from late August, 2022.

1.6m x 3m is the maximum print size.