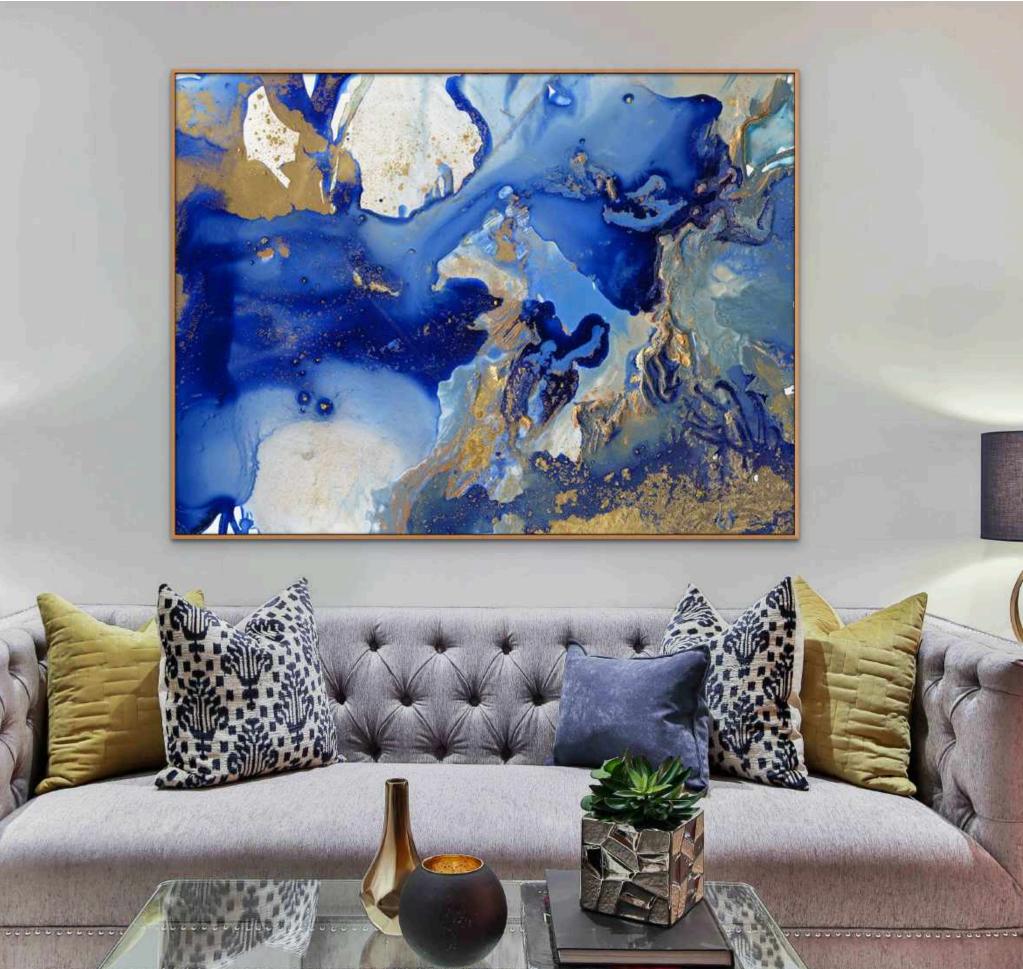

## Fine Art Giclée Prints with Timber Frame

SKU: ROLLP (Rolled Print) | FRAMP (Framed)

### Fine Art Giclée Reproductions

Fine art reproductions are professionally printed on a luxurious 310gsm fine art cotton rag paper using archival museum grade quality inks.

### **Framing Options**

Our picture frames are high quality and Australian made from sustainably sourced genuine timber mouldings, available in natural raw oak, white or black smooth colours with a 20mm wide profile. Your art reproduction is professionally printed, glued and fitted into the custom made frame in Melbourne