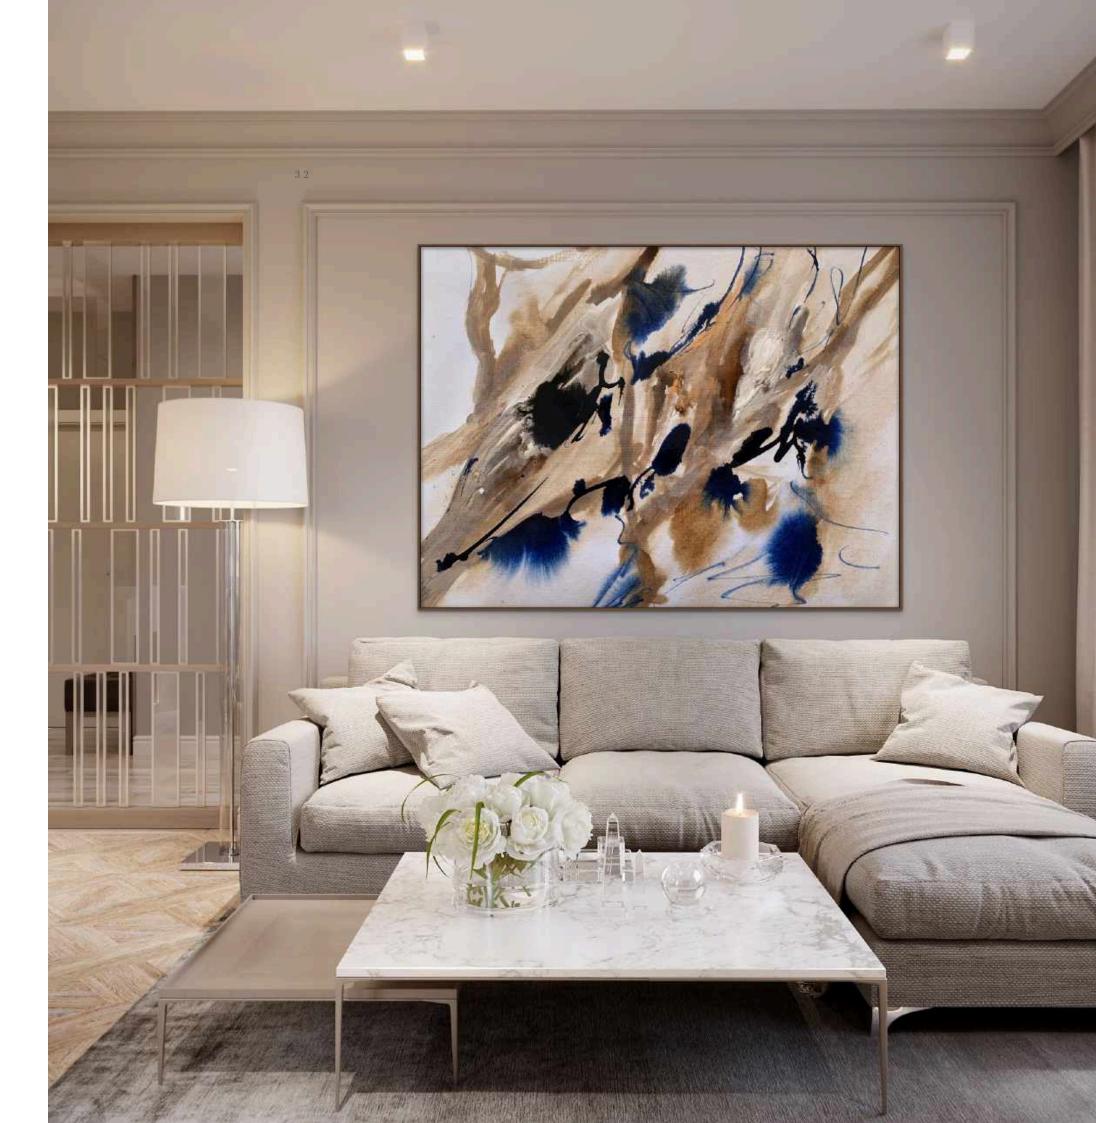

## Fine Art Giclée Prints with Timber Frame

SKU: ROLLP (Rolled Print) | FRAMP (Framed)

### **Framing Options**

Our picture frames are high quality and Australian made from sustainably sourced genuine timber mouldings, available in natural raw oak, white or black smooth colours with a 20mm wide profile. Your art reproduction is professionally printed, glued and fitted into the custom made frame in Melbourne