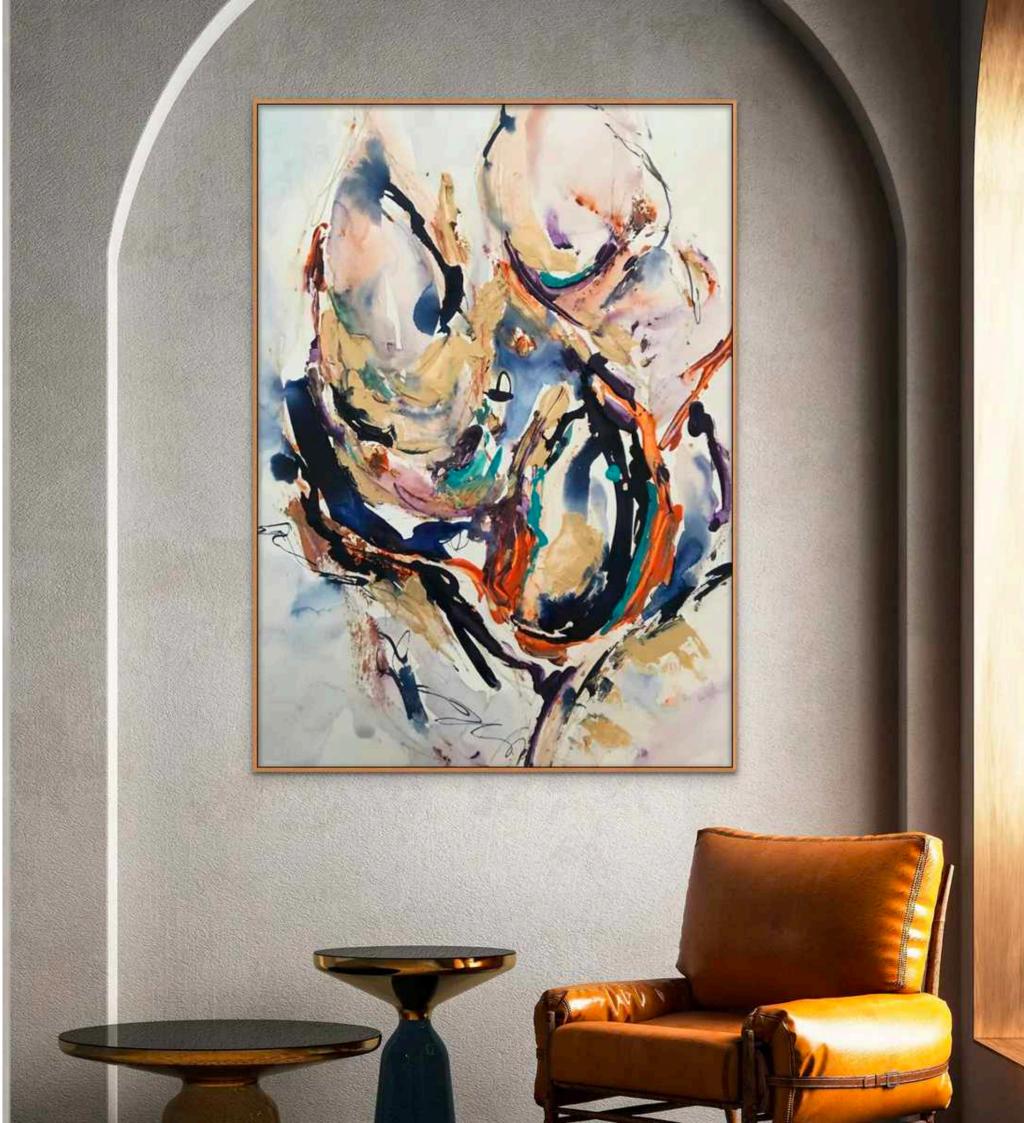

## Artwork Mounted to Acrylic

SKU: ACRYL

### **HOW DOES IT WORK?**

Artwork is printed and mounted behind a 6mm or 3mm sheet of acrylic to create maximum impact and durability in residential or commercial settings. The acrylic gives the art a modern finish, and also offers UV protection and physical stability. Art comes ready to hang with split batten hanging systems.

### Sizing

Up to 3 x 1.47m