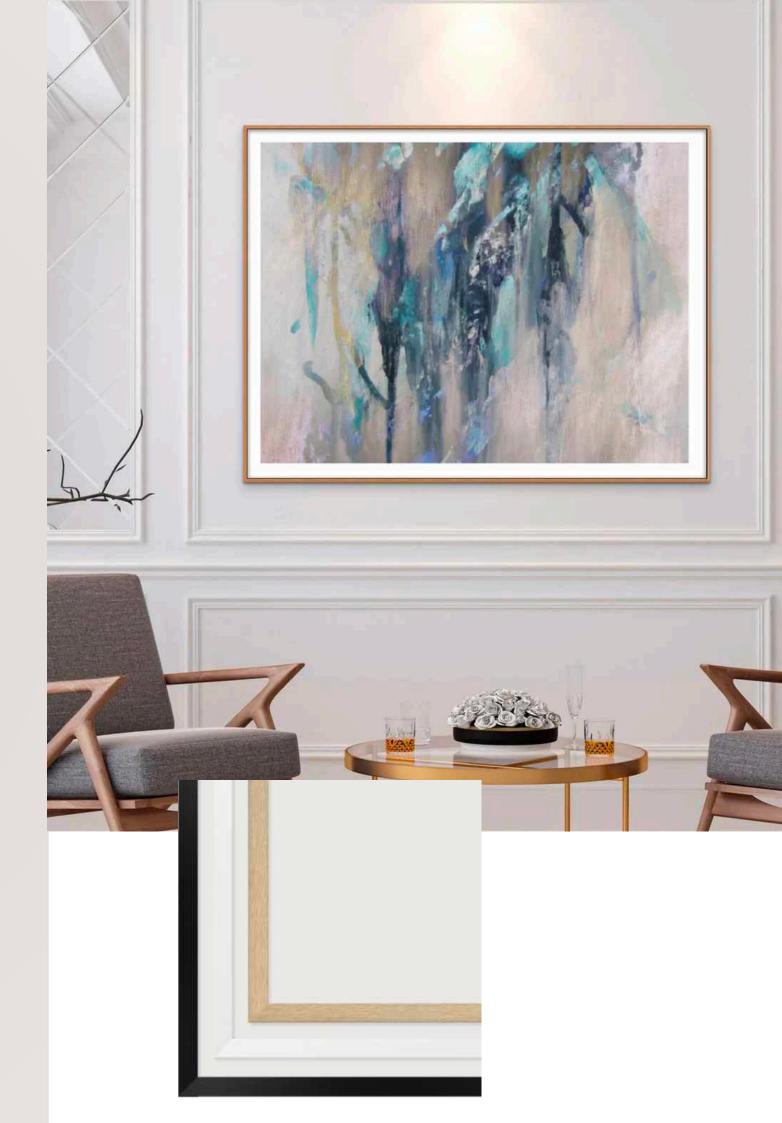

## Fine Art Giclée Prints with Timber Frame

SKU: ROLLP (Rolled Print) | FRAMP (Framed)

### Fine Art Giclée Reproductions

Fine art reproductions are professionally printed on a luxurious 310gsm fine art cotton rag paper using archival museum grade quality inks.

### **Framing Options**

Our picture frames are high quality and Australian made from sustainably sourced genuine timber mouldings, available in natural raw oak, white or black smooth colours with a 20mm wide profile. Your art reproduction is professionally printed, glued and fitted into the custom made frame in Melbourne