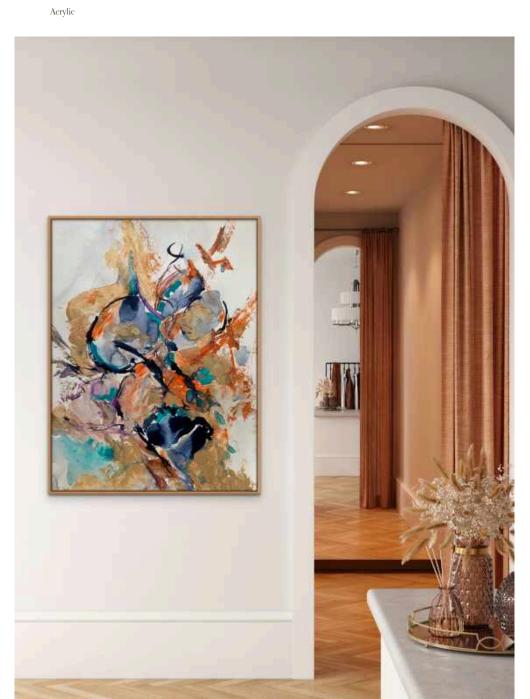

### Multi-Media Art Applications

## Artwork Mounted to Acrylic

SKU: ACRYL

### **HOW DOES IT WORK?**

Artwork is printed and mounted behind a 6mm or 3mm sheet of acrylic to create maximum impact and durability in residential or commercial settings. The acrylic gives the art a modern finish, and also offers UV protection and physical stability. Art comes ready to hang with split batten hanging systems.