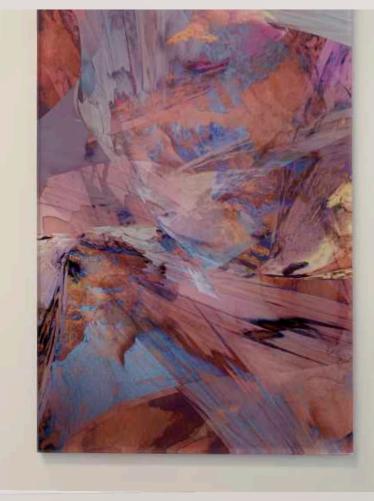

he perfect finish for larger prints as it will be a lot less load bearing on your walls.

### Sizing

59.4 x 84.1cm (A1) 70 x 100cm 84.1 x 119cm (A0) 103.5 x 150cm

Larger sizes available upon request

### **Turnaround**

Allow 5-7 working days for printing depending on size of job, and an extra 2-5 days for shipping.



Paper

## Artwork Mounted to Acrylic

SKU: ACRYL

### **HOW DOES IT WORK?**

Artwork is printed and mounted behind a 6mm or 3mm sheet of acrylic to create maximum impact and durability in residential or commercial settings. The acrylic gives the art a modern finish, and also offers UV protection and physical stability. Art comes ready to hang with split batten hanging systems.

### Sizing

Up to 3 x 1.47m

### **Turnaround**

Allow 2 weeks for production + delivery time.







# Direct Print Onto Glass

### HOW DOES IT WORK?

Add dimension to your next bathroom fit out with this recessed glass artwork.

Artwork is printed directly on to glass using the latest print technology, in Melbourne. This service will be available from late August, 2022.

1.6m x 3m is the maximum print size.





### Mosaic Tiles

### SKU: MOSTILE

### HOW DOES IT WORK?

Using a state of the art flatbed printer, we are able to create mosaic tiles featuring Marija's original artwork from 3mm ACM (aluminium composite material). Suitable for commercial, residential or exterior use.

Custom designed, printed and proudly manufactured in Melbourne.

### **Durability**

3-5 years external and up to 20 years internally

### **Specifications**

Engrave route lines 30mm x 30mm, 3mm digital gr