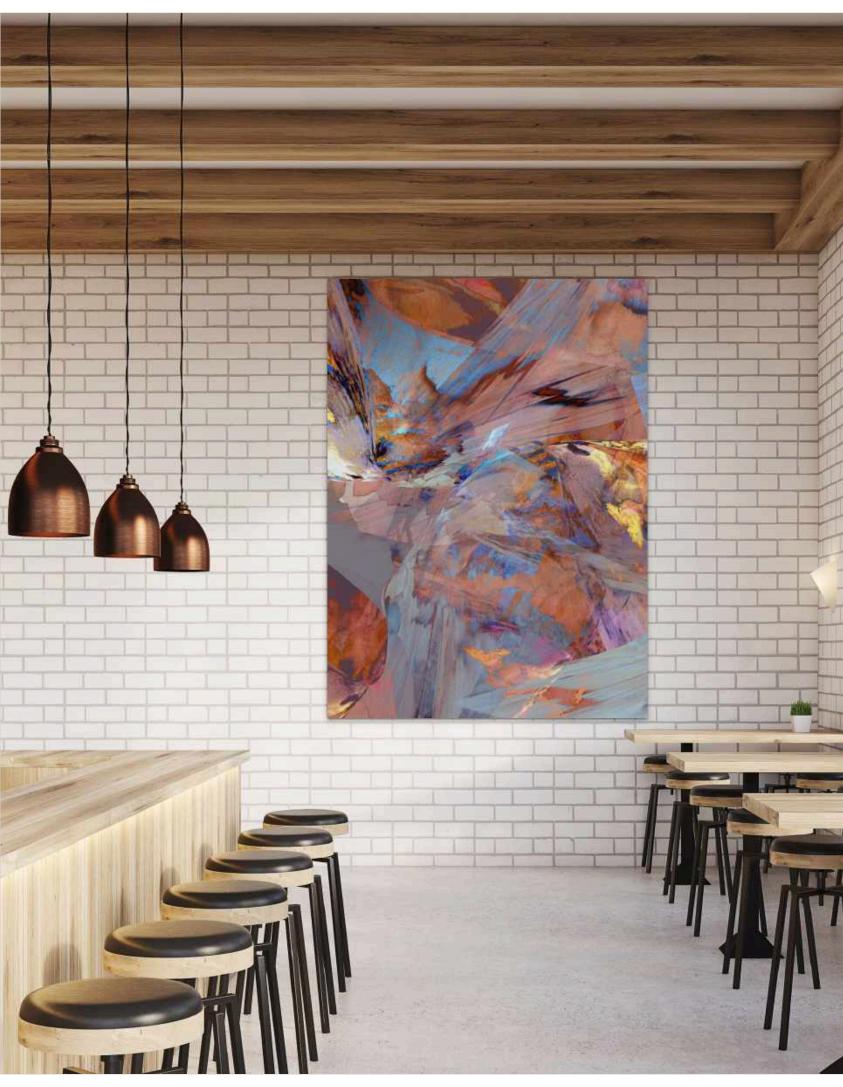

## Fine Art Giclée Prints with Timber Frame

SKU: ROLLP (Rolled Print) | FRAMP (Framed)

### Fine Art Giclée Reproductions

Fine art reproductions are professionally printed on a luxurious 310gsm fine art cotton rag paper using archival museum grade quality inks.

### **Print Options**

Our fine art reproduction prints are available in these sizes:

59.4 x 84.1cm (A1)

70 x 100cm

84.1 x 119cm (A0)

103.5 x 150cm - Print only, no framing available.

Larger sizes available upon request.

### **Framing Options**

Our picture frames are high quality and Australian made from sustainably sourced genuine timber mouldings, available in natural raw oak, white or black smooth colours with a 20mm wide profile. Your art reproduction is professionally printed, glued and fitted into the custom made frame in Melbourne

### **Delivery Timeframes**

**Print only:** 3-5 business days, plus delivery time

**Print and frame:** 5-7 business days, plus delivery time (this may vary on order size).

Delivery times can vary depending on the carrier used, so please allow 2-5 business days.