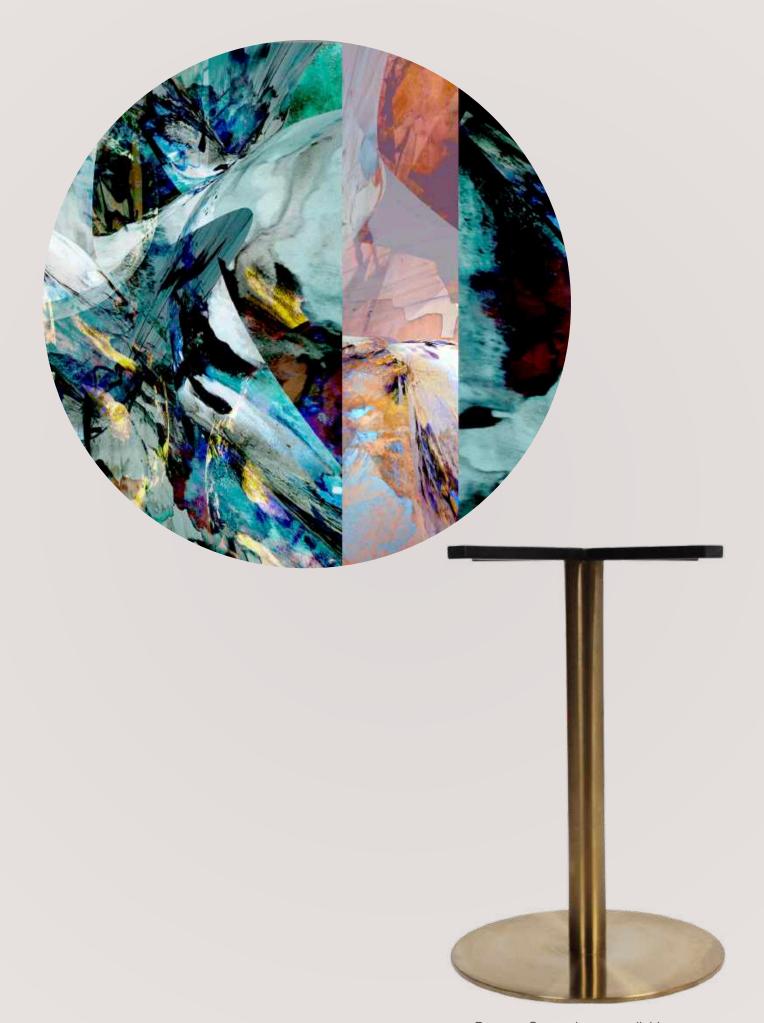

### Metal Table Tops

SKU: TABTOP

### HOW DOES IT WORK?

Artistic table tops featuring Marija's art add style to an office, restaurant, business or home setting.

Our Chromaluxe table tops create beautiful and original furniture with the highest quality, high-definition image.

The semi gloss table top coating offers superior moisture, scratch and stain resistance with the addition of aluminium oxide nanoparticles, so small scratches self-heal over time. These particles extend the life on surfaces that experience high use.

### **Sizing**

Table tops edged with a black rim are available in 2 sizes:

**Circular:** 749mm diameter x 19mm thick **Square:** 749mm diameter x 19mm thick

### **Custom sizes available**

We can produce metal table tops up to 2.4 x 1.2m in size in several metal types. This would require custom making of the table base and materials.

### **Turnaround**

Allow 2-5 working days for printing depending on size of job, and and extra 2-5 days for shipping.

Brass or Copper bases available