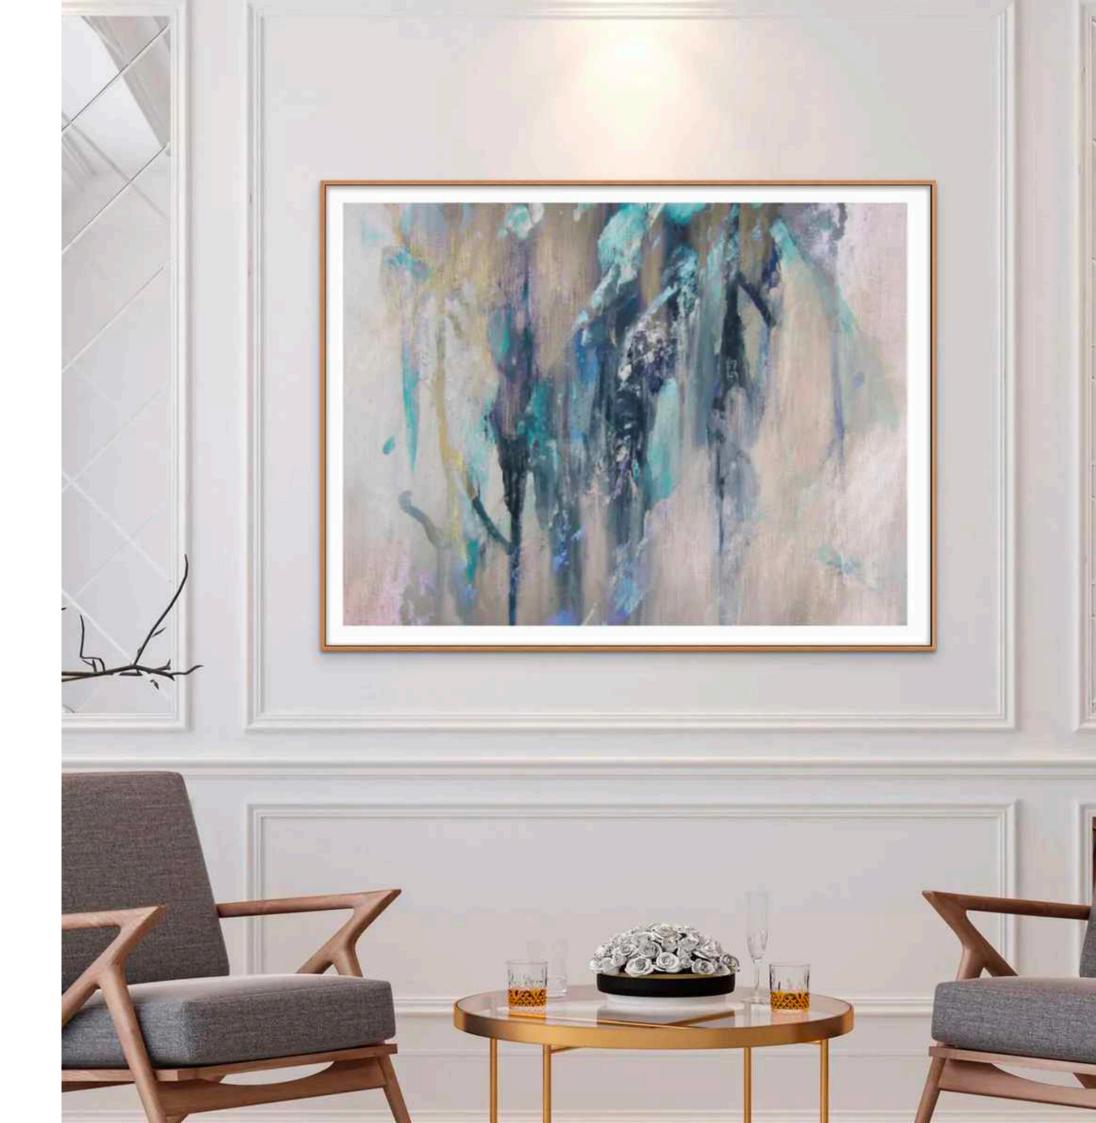

## Fine Art Giclée Prints with Timber Frame

SKU: ROLLP (Rolled Print) | FRAMP (Framed)

### **Framing Options**

Our picture frames are high quality and Australian made from sustainably sourced genuine timber mouldings, available in natural raw oak, white or black smooth colours with a 20mm wide profile. Your art reproduction is professionally printed, glued and fitted into the custom made frame in Melbourne