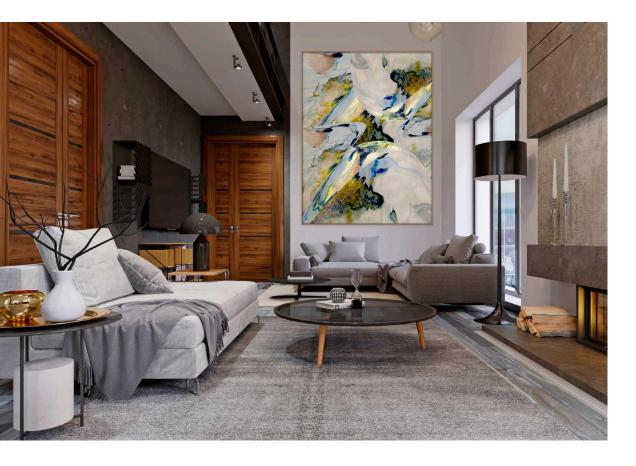

### About Marija

Marija's art is inspired by nature and autobiographical life events. Many of her paintings feature forms that are reminiscent of oceans or mountain landscapes. Marija works intuitively, letting her paints, inks or drawing materials guide the process, until an image dances across the paper or canvas. Her artworks represent an exploration of colour and form within the traditions of Abstract Expressionism.

Marija is available for commissions and collaborations. She works with trade, corporate and individual clients to create exquisite artworks for the workplace, home or commercial settings.

### Clients & Press

Marija has partnered and collaborated with interior designers, decorators and home builders. Her art has been featured on The Block and numerous publications.

Her cushion range was available at HUSK stores across Australia.