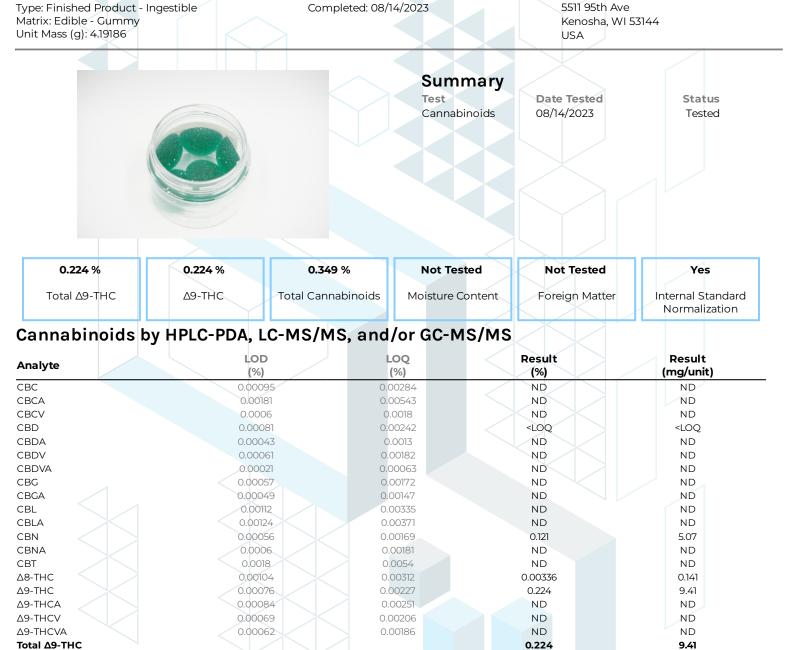

Received: 08/03/2023

Client

Lifted Made

Total ∆9-THC Total

ND = Not Detected; NT = Not Tested; LOD = Limit of Detection; LOQ = Limit of Quantitation; RL = Reporting Limit;  $\Delta$  = Delta; Total  $\Delta$ 9-THC =  $\Delta$ 9-THCA \* 0.877 +  $\Delta$ 9-THC; Total CBD = CBDA \* 0.877 + CBD;

Sample ID: SA-230803-25405

Batch: 080123LFD1001G2

Generated By: Ryan Bellone CCO Date: 08/14/2023

Tested By: Nicholas Howard

estéd By: Nicholas Howarc Scientist Date: 08/14/2023

14.6

0.349

This product or substance has been tested by KCA Laboratories using validated testing methodologies and an ISO/IEC 170252017 accredited quality system. Values reported relate only to the product or substance tested. The reported result is based on a sample weight. Unless otherwise stated, results of tests performed on all quality control samples met criteria for acceptance established by KCA Laboratories. KCA Laboratories no claims as to the efficacy, safety or other risks associated with any detected or non-detected amounts of any substances reported herein. This Certificate of Analysis shall not be reproduced except in full, without the written approval of KCA Laboratories. KCA Laboratories are provide measurement uncertainty upon request.