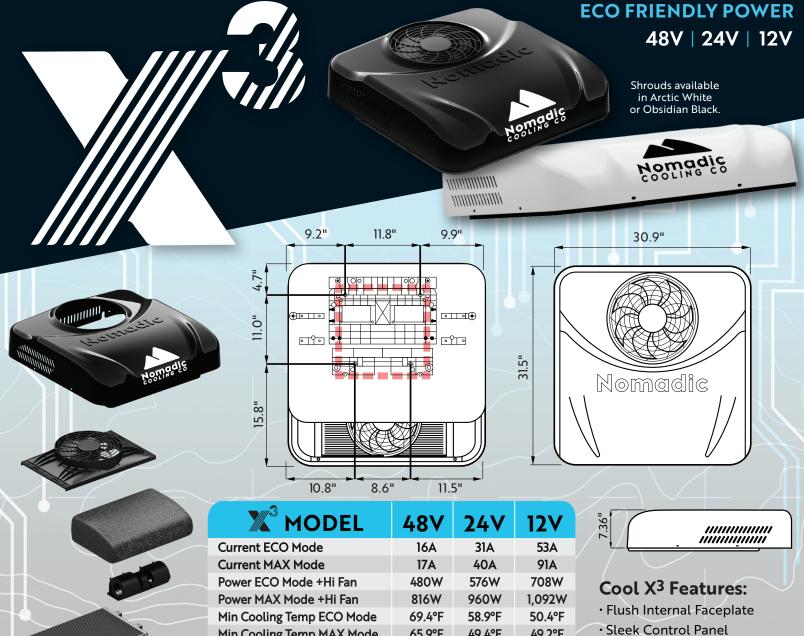

# NOMADIC COOLING CO.

Available with a 48V, 24V or 12V compressor,

the Nomadic Cooling  $X^3$  is the go-to

cooling system for explorers and

adventurers... perfect for Overlanders, RV'ers, Van

Campers, or anyone looking

# MOST POWERFUL AC UNIT

48V | 24V | 12V

Like its predecessors, the X<sup>3</sup> is a stand-alone air conditioner that does not need to be connected to the engine or shore power to operate, providing the freedom of true off-grid living.

### FLUSH MOUNT INTERNAL FASCIA

Sleek internal faceplate paired with a modern, crisp LCD panel. Powder-coated and constructed with strong, lightweight aluminum. Available in Obsidian Black.

#### **BEYOND COOL**

The all new X<sup>3</sup> provides up to 15,120 BTU of cooling power in the powerful 48V model.

# NOMADIC COOLING CO.

- · Brushless Motor
- ·14" x 14" Opening
- · Remote Control
- · One (1) Year Warranty
- Extended Warranty Available

X3 Info Sheet 240617

≤60 dBa

60°F to 86°F

Auto/ECO/MAX/Fan

One (1) Year w/ Extension Opt.

Noise (Decibals)

**Operation Modes** 

Warranty

**Min-Max Temp Settings**