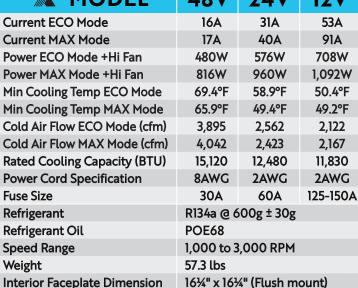

#### **BEYOND COOL**

The all new X<sup>3</sup> provides up to 15,120 BTU of cooling power in the powerful 48V model.

# NOMADIC COOLING CO.

- · Brushless Motor
- ·14" x 14" Opening
- · Remote Control
- · One (1) Year Warranty
- Extended Warranty Available

X3 Info Sheet 240617

≤60 dBa

60°F to 86°F

Auto/ECO/MAX/Fan

One (1) Year w/ Extension Opt.

Noise (Decibals)

**Operation Modes** 

Warranty

**Min-Max Temp Settings**