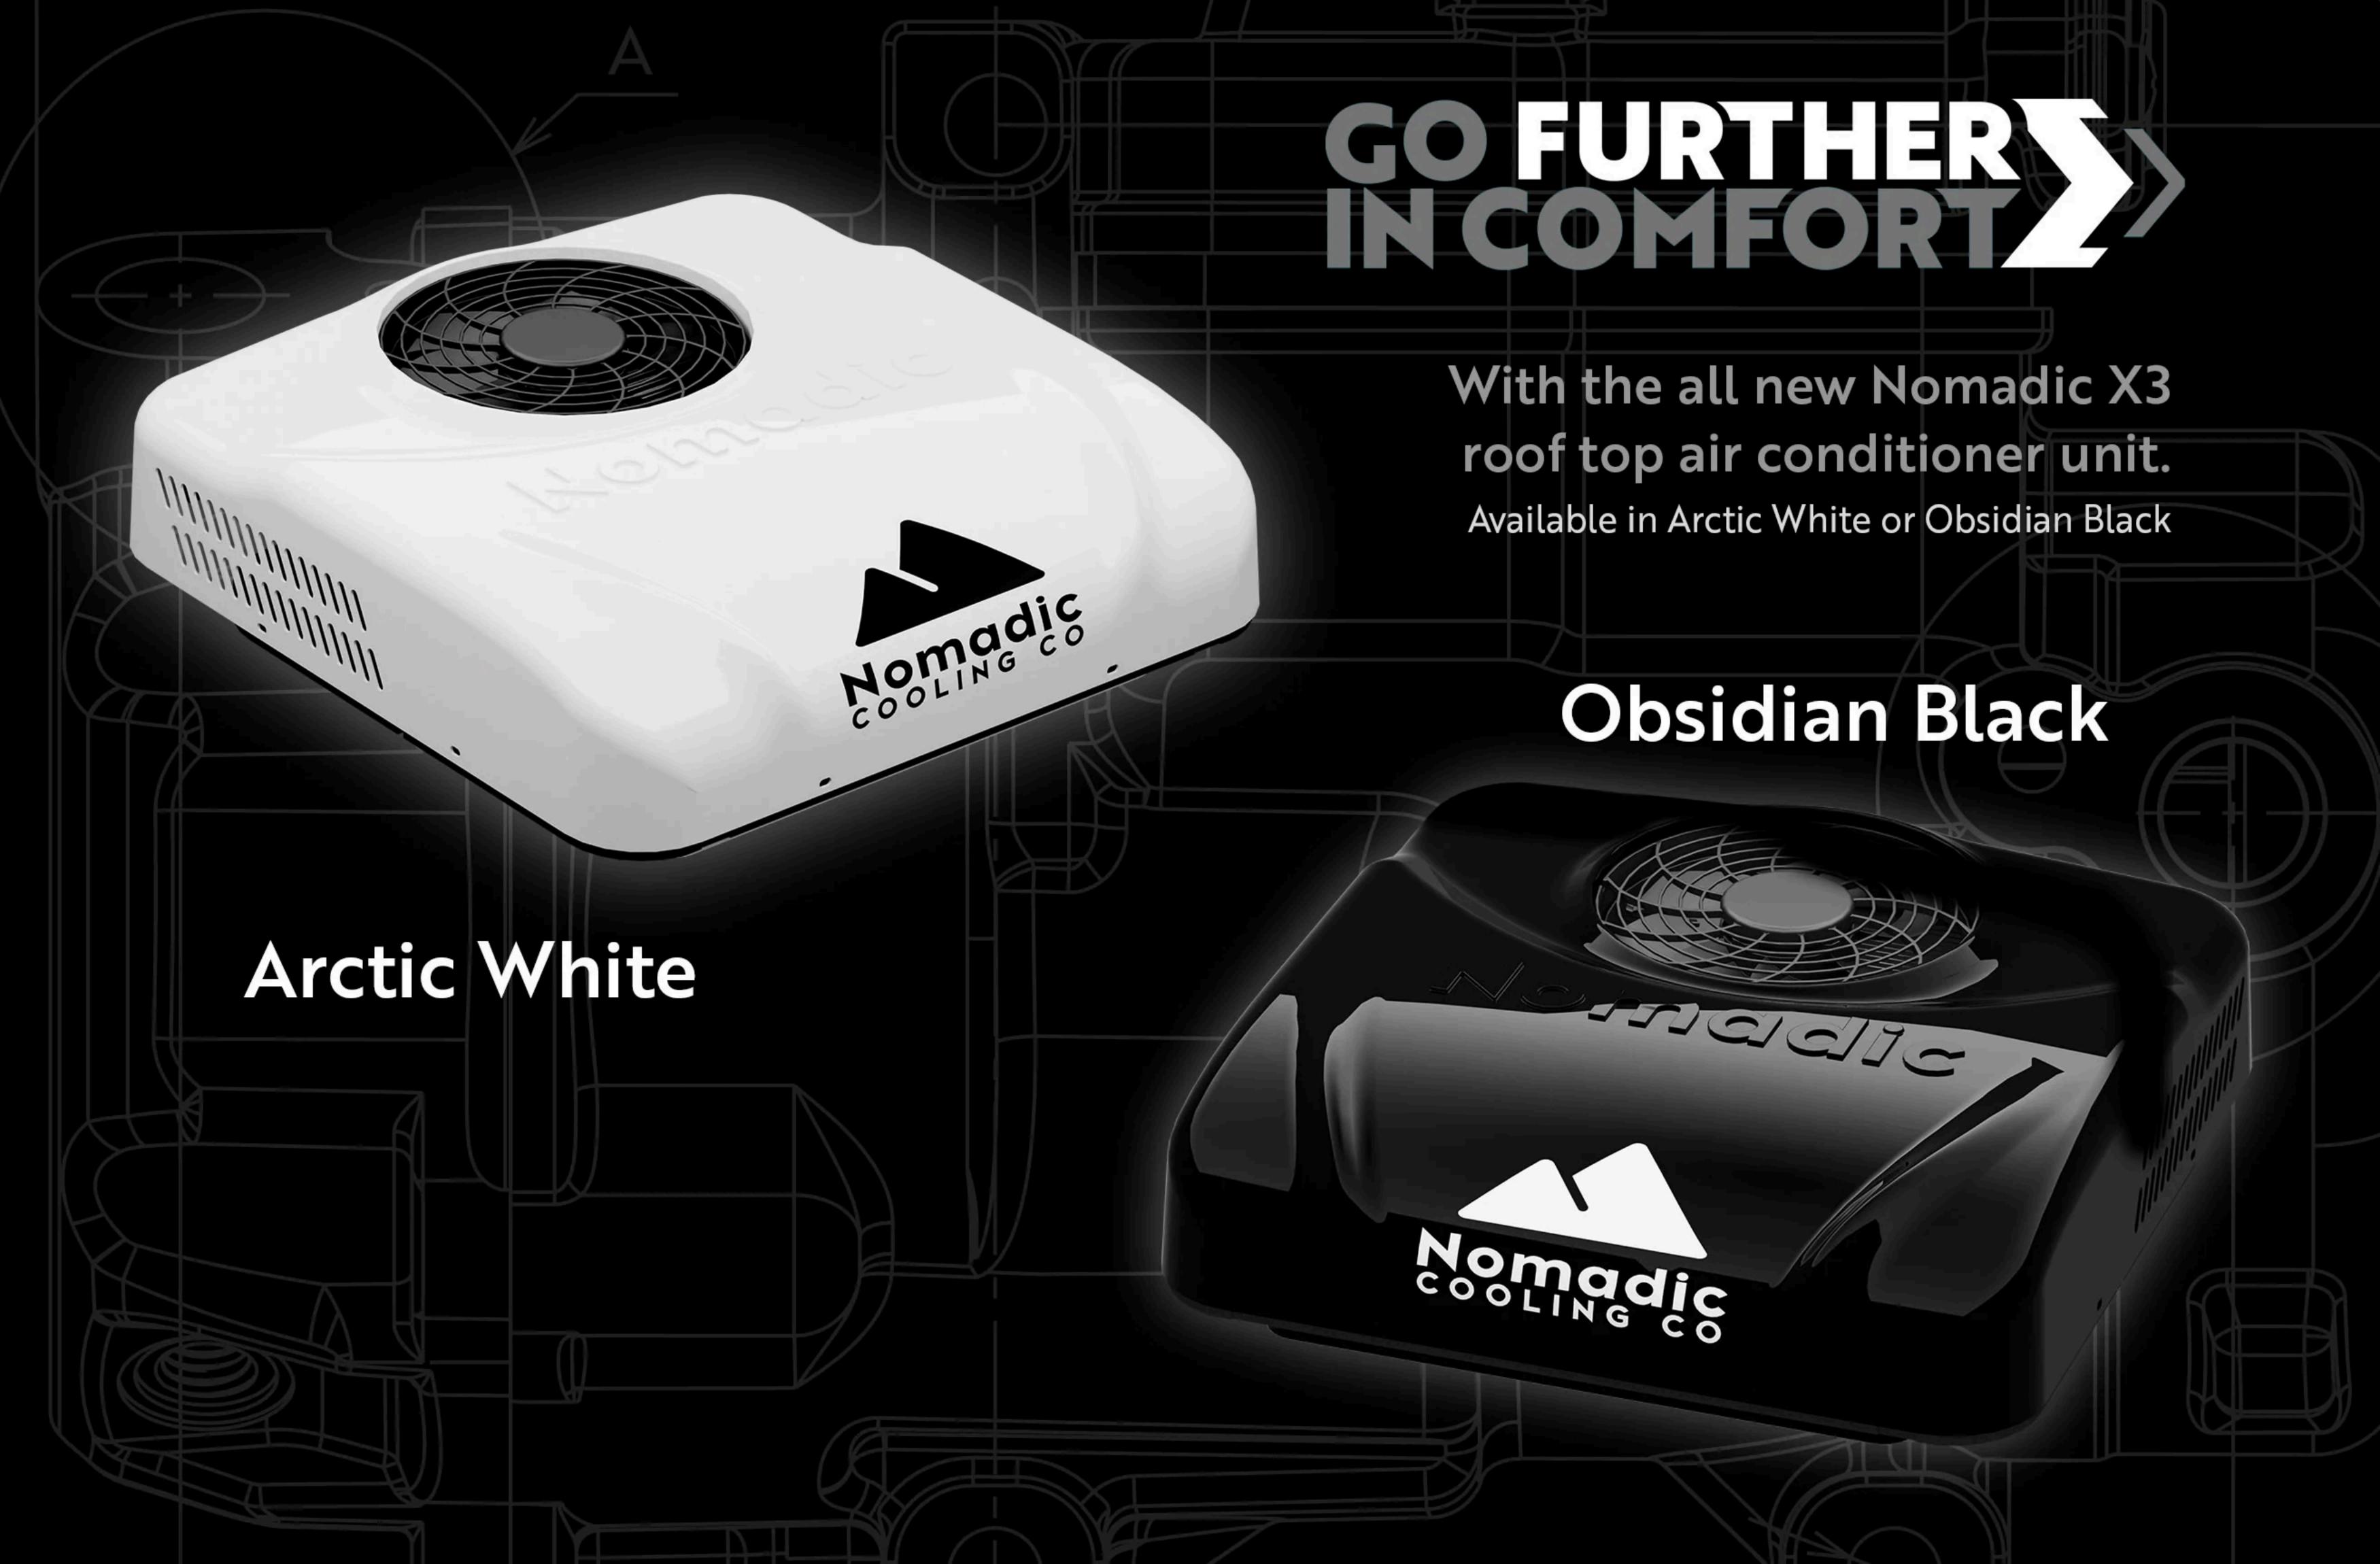

Nomadic cooling co

Powerful performance in a compact size.

Conveniently stay cool with this AC unit no matter where your journey takes you.

## Available in 48, 24 and 12 Volt

Suitable for many needs, choose between 48V, 24V or 12V models with 18cc Pulse Width Modulator Compressors and Spring Bushings.