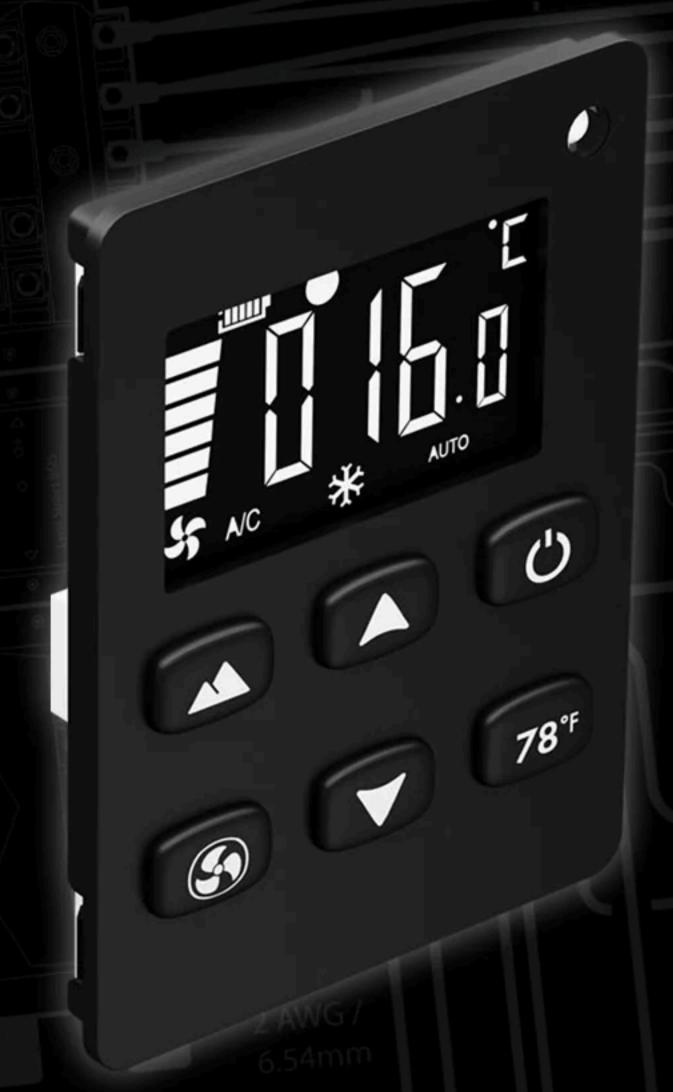

### Flush Mount Internal Fascia

Sleek internal faceplate paired with a modern, crisp LCD panel. Powder-coated and constructed with strong, lightweight aluminum. Available in Obsidian Black.

# An All New Way To Control

- Modes Auto, ECO, MAX, Fan
- Airflow Controls 5 airflow levels
- Temperature increase 1°
- Temperature decrease 1°
- (') Power On / Off

78°F Automatically set to 78°F