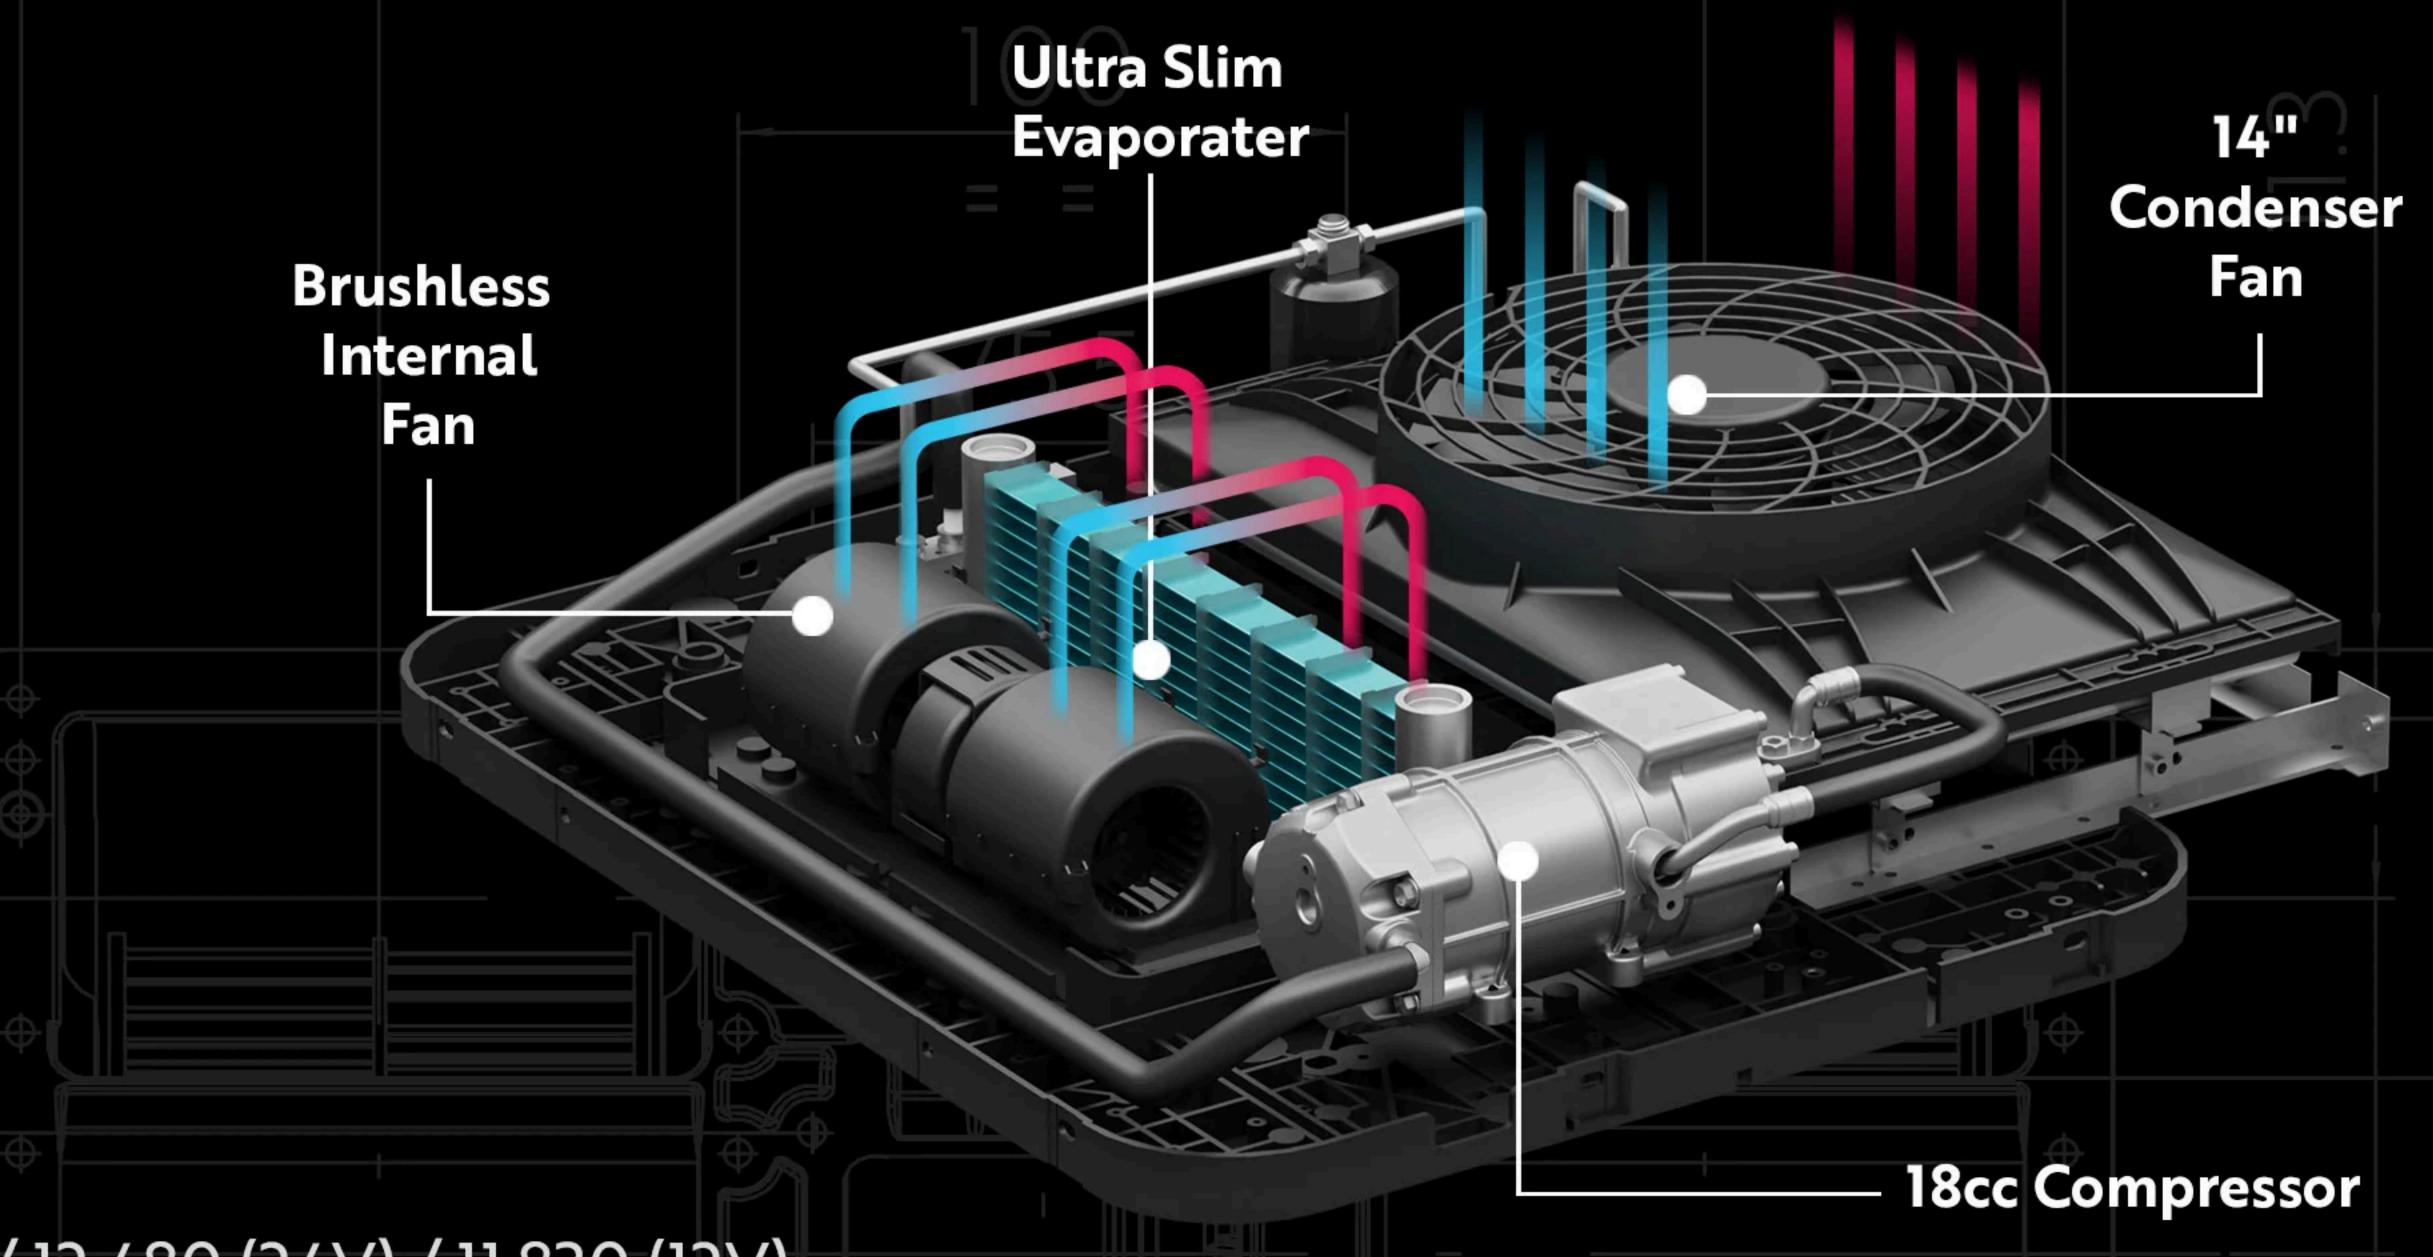

### What's Inside?

#### Tech Specs:

Weight: 57.3 lbs

BTU: 15,120 (48V) / 12,480 (24V) / 11,830 (12V)

Compressor Current: 30A (48V) / 60A (24v) / 125A (12v)

Amp Draw for ECO - MAX Mode @ 85°F: 14A - 27A (48V) / 30A-55A (24V) / 50A-110A (12V)

Roof Opening: 14"x14" industry standard