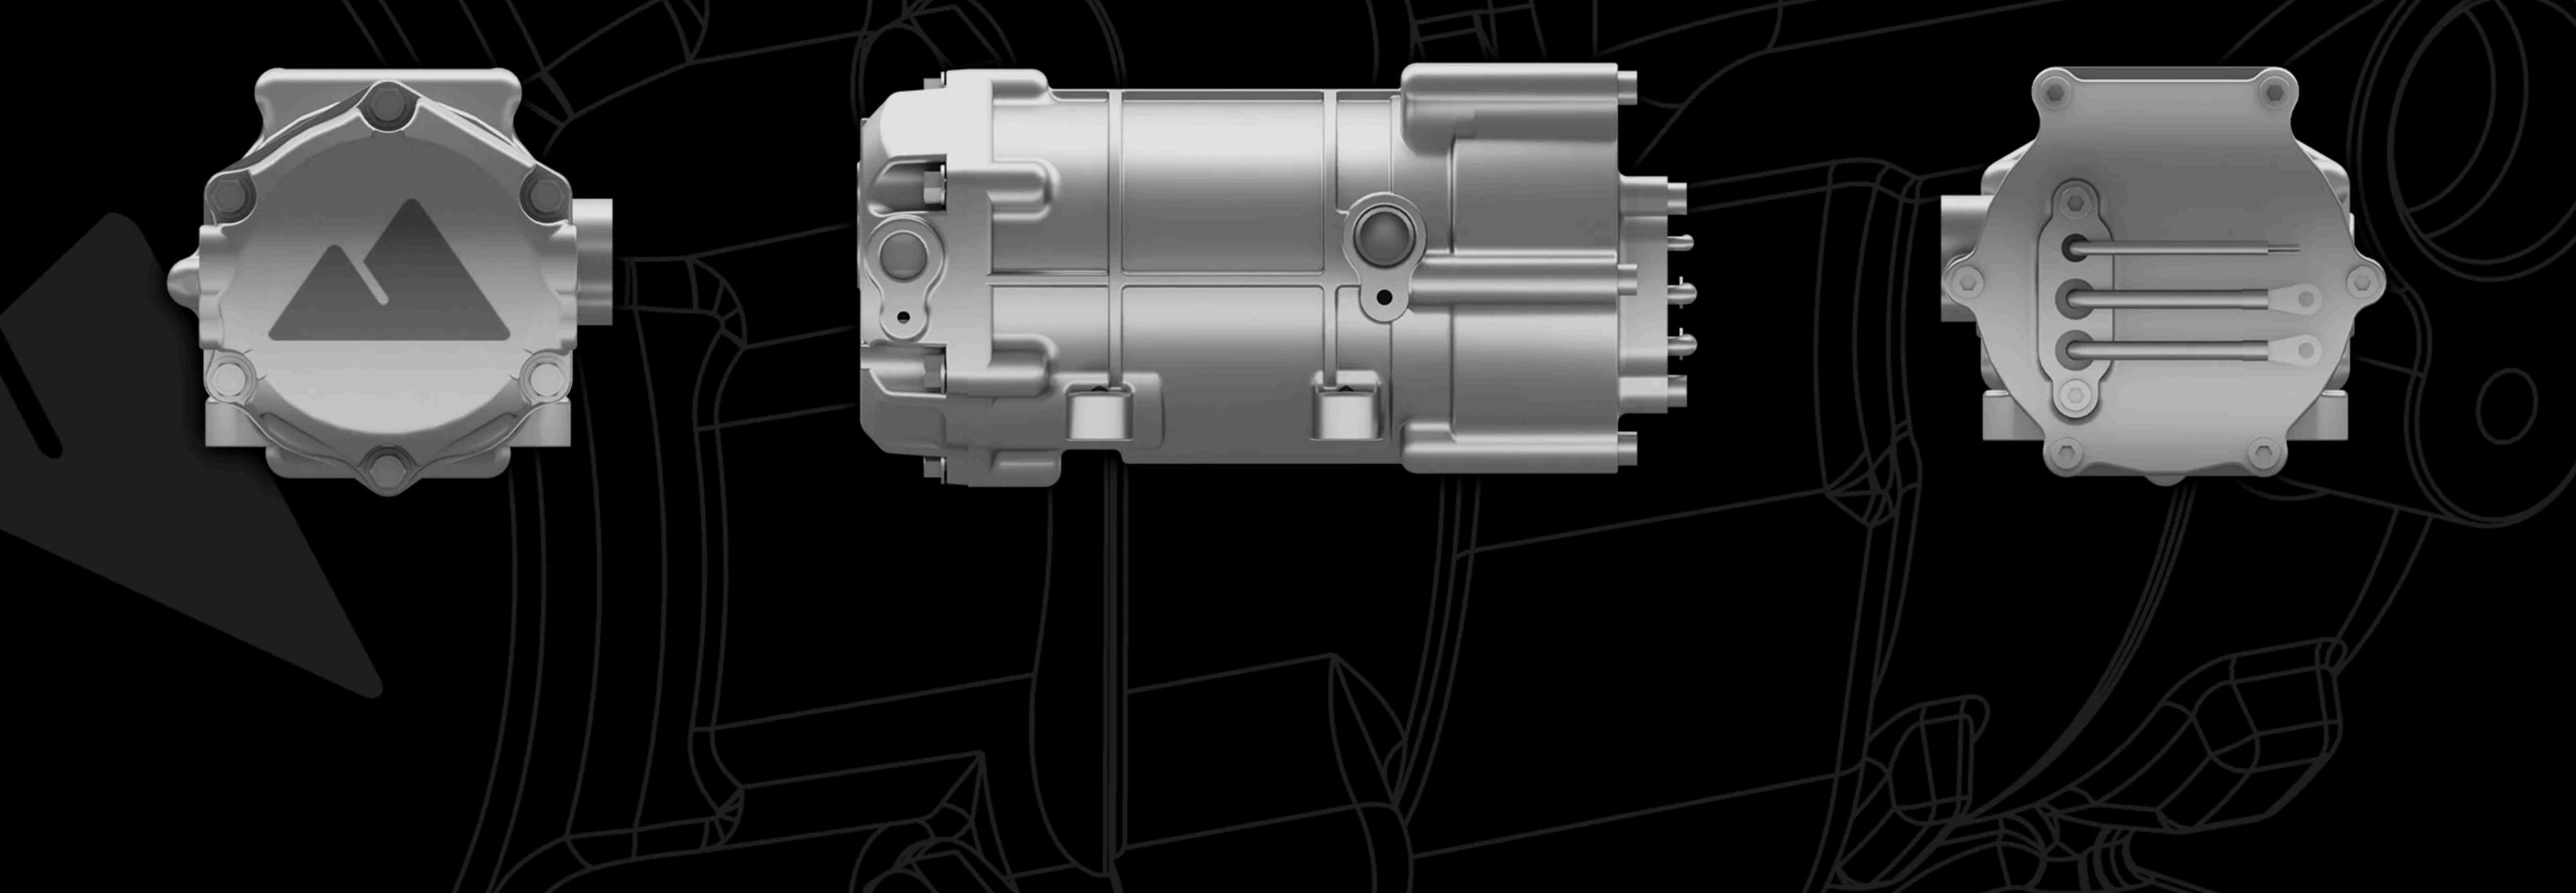

## Available in 48, 24 and 12 Volt

Suitable for many needs, choose between 48V, 24V or 12V models with 18cc Pulse Width Modulator Compressors and Spring Bushings.