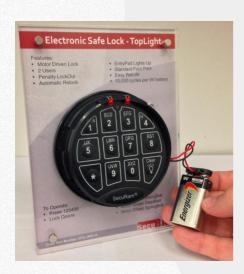

Step 3: Push the battery from the left side of the compartment and slide out.

Step 4: Remove the battery from the compartment and unclip the battery terminals.

Step 5: Snap on a new battery. We recommend either Duracell or Energizer standard alkaline batteries