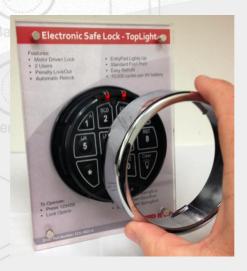

## SafeLogic TopLit Changing the Battery

Step1: Grasp the Chrome Ring and turn counter-clockwise until it releases from EntryPad

base

Step 2: Lift the Chrome Ring off the EntryPad to expose the battery compartment – bottom right of EntryPad

Step 6: Place the ring back over the EntryPad by engaging the keys on the ring with the slots on the EntryPad base. Turn clockwise to lock in place.