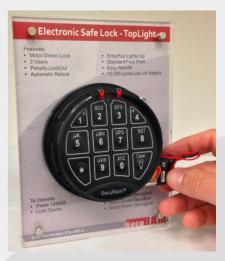

Step 3: Push the battery from the left side of the compartment and slide out.

Step 4: Remove the battery from the compartment and unclip the battery terminals.

Step 5: Snap on a new battery. We recommend either Duracell or Energizer standard alkaline batteries