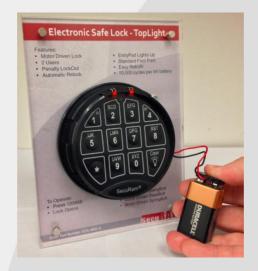

## SafeLogic TopLit Changing the Battery

Step1: Grasp the Chrome Ring and turn counter-clockwise until it releases from EntryPad

base

Step 2: Lift the Chrome Ring off the EntryPad to expose the battery compartment – bottom right of EntryPad

Step 3: Push the battery from the left side of the compartment and slide out.

Step 4: Remove the battery from the compartment and unclip the battery terminals.

Step 5: Snap on a new battery. We recommend either Duracell or Energizer standard alkaline batteries