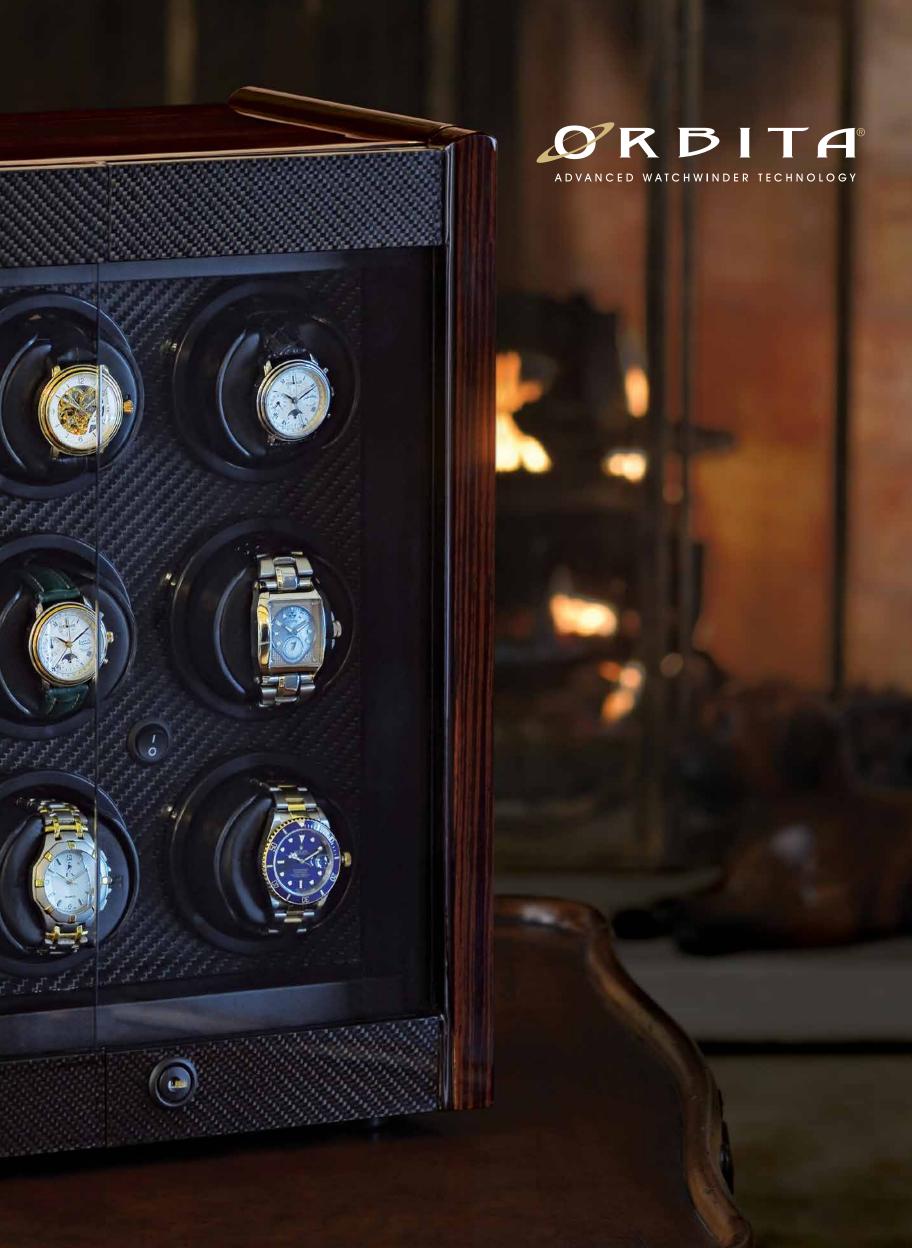

Founded in 1996 in Wilmington, North Carolina, Orbita now is the leading producer and provider of premium watch winders in the world.

While Orbita did not invent the mechanical exercising of watches, the company did introduce a new, unprecedented level of quality. We began our endeavor by learning everything we could about mechanical watches, and then we researched the gentlest way to wind them. From inception, Orbita's company philosophy has been to create products of lasting value and exceptional attention to detail; products that people enjoy owning because they work perfectly and are pleasing to the eye.

At Orbita, we pride ourselves on proprietary developments, creating leading edge winding technology based on fresh ideas, innovative systems and superior components. Our drives, gears and controls are meticulously designed and fine tuned for the precise needs of every watch movement produced today.

Additionally, we carefully select only the finest, timeless materials for our products, including handcrafted and detailed marquetry, the best grades of leather, sophisticated multi-layered lacquering, and the most modern carbon fibers.