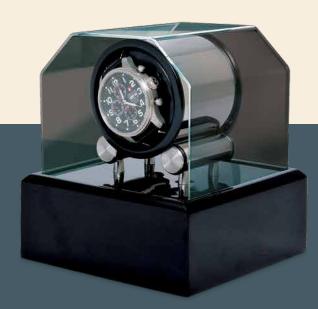

## FUTURA

 ${
m Jet}$  with the programmable. Employing innovative technology, the uniquely programmable Futura has a miniature gearmotor concealed within each stainless steel drive roller. The watch, mounted on the cushion, slips into the stainless steel watch cylinder which has a scratch resistant lining. Programming is simple using a hi/lo switch. Choose to use the AC/DC adapter included or operate this winder with batteries (a flashing LED signals low battery charge). The Futura is offered in a high gloss black lacquer finish with a formed acrylic dust cover.

Black Lacquer

**FUTURA 1** 

FUTURA 3