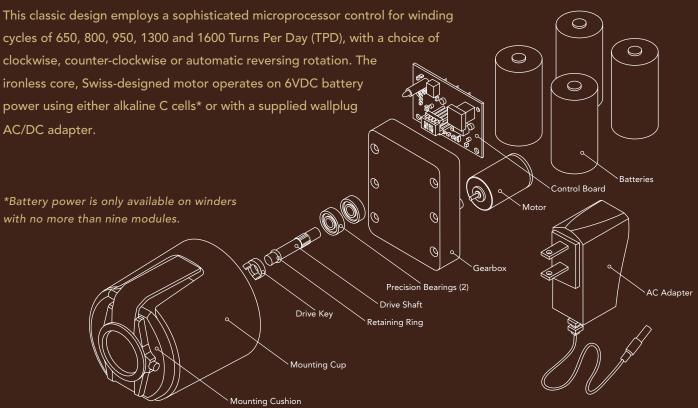

## ${ m A}$ dvanced Winding Technology, For Your Lifestyle.

Mechanical watches require winding motions that are tailored to their specific construction in order to wind them in a gentle and safe manner. Orbita offers two made-in-the-USA, patented movements to accomplish that task. Both movements feature ball-bearing construction and solid-state controls to insure a long and maintenance-free life.

## PROGRAMMABLE MOVEMENT