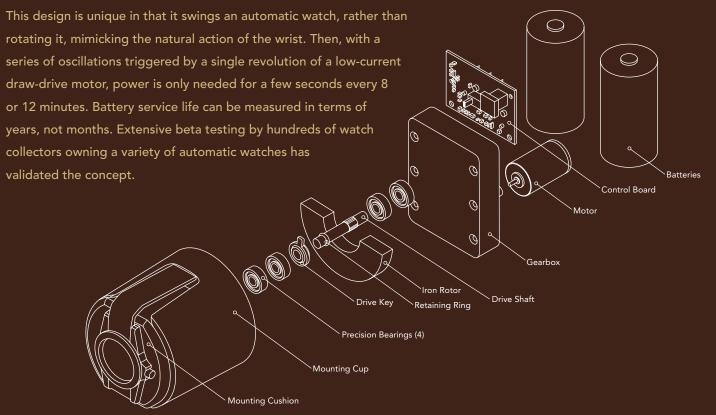

## ${ m A}$ dvanced Winding Technology, For Your Lifestyle.

Mechanical watches require winding motions that are tailored to their specific construction in order to wind them in a gentle and safe manner. Orbita offers two made-in-the-USA, patented movements to accomplish that task. Both movements feature ball-bearing construction and solid-state controls to insure a long and maintenance-free life.

## **ROTORWIND® MOVEMENT**