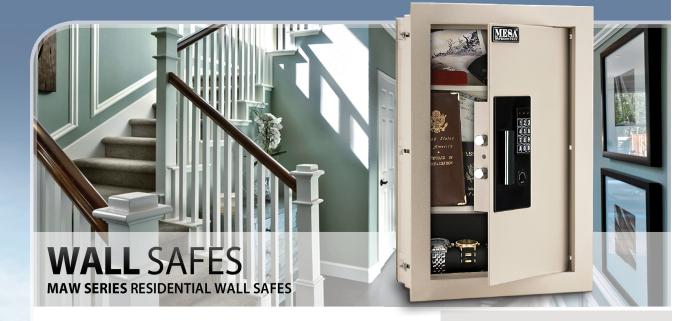

#### Professional Quality

Peace of mind for you, more work for the thieves.

| S/ | <b>\FE</b> | FE  | ATU | RES |
|----|------------|-----|-----|-----|
| ۲  | BOD        | Y & | D00 | R   |

- All steel construction
- Concealed hinge helps prevent door removal
- Recessed door helps fight against pry attacks
- +  $\frac{1}{4}$  thick solid steel door & flange
- Adjustable depth gives you the ability to maximize your useable space
- Outer flange will cover up any imperfections made when cutting the wall opening
- 2 high strength fixed shelves with expandable shelf kit included
   Interior light
- Interior light
- Designed for easy installation
- 4 pre-drilled anchor holes [Anchor kit included]

### **O**LOCK

- Battery operated electronic lock [4AA Batteries required; not included]
- Override key system
  [2 keys included]
- Wrong code penalty
- Easily change your personal code
- Low battery warning

| A COLUMN TWO IS NOT | MODEL              | EXTERIOR [HWD]                                                                | INTERIOR [HWD]          | <b>INTERIOR</b><br>[CU.FT.] | <b>SHELVING</b><br>[NO.] | WEIGHT |
|---------------------|--------------------|-------------------------------------------------------------------------------|-------------------------|-----------------------------|--------------------------|--------|
|                     | MAWS <b>2113</b> E | 22 <sup>1</sup> / <sub>8</sub> " × 15" × 3 <sup>1</sup> / <sub>4</sub> " - 6" | 19½″ × 12¼″ × 2½″ - 4¾″ | 0.3-0.7                     | 2                        | 45 lbs |