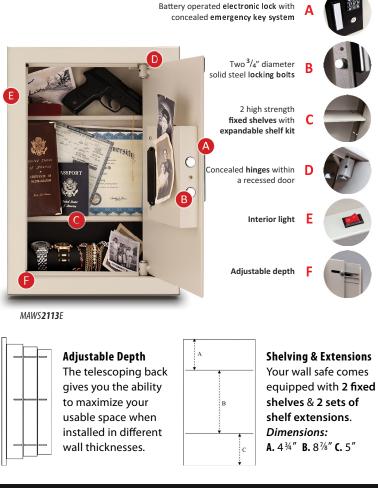

#### Professional Quality

Peace of mind for you, more work for the thieves.

| S/ | <b>\FE</b> | FE  | ATU | RES |
|----|------------|-----|-----|-----|
| ۲  | BOD        | Y & | D00 | R   |

- All steel construction
- Concealed hinge helps prevent door removal
- Recessed door helps fight against pry attacks
- +  $\frac{1}{4}$  thick solid steel door & flange
- Adjustable depth gives you the ability to maximize your useable space
- Outer flange will cover up any imperfections made when cutting the wall opening
- 2 high strength fixed shelves with expandable shelf kit included
   Interior light
- Interior light
- Designed for easy installation
- 4 pre-drilled anchor holes [Anchor kit included]

### **O**LOCK

- Battery operated electronic lock [4AA Batteries required; not included]
- Override key system
  [2 keys included]
- Wrong code penalty
- Easily change your personal code
- Low battery warning

| A COLUMN TWO IS NOT | MODEL              | EXTERIOR [HWD]                                                                | INTERIOR [HWD]          | <b>INTERIOR</b><br>[CU.FT.] | <b>SHELVING</b><br>[NO.] | WEIGHT |
|---------------------|--------------------|-------------------------------------------------------------------------------|-------------------------|-----------------------------|--------------------------|--------|
|                     | MAWS <b>2113</b> E | 22 <sup>1</sup> / <sub>8</sub> " × 15" × 3 <sup>1</sup> / <sub>4</sub> " - 6" | 19½″ × 12¼″ × 2½″ - 4¾″ | 0.3-0.7                     | 2                        | 45 lbs |