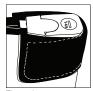

#### **KEY NUMBER**

3-4 Digit Number etched on the metal collar located around the key hole (Figure 1).

This same 3-4 Digit Number is also etched on the key itself (Figure 2).

Figure 1

Figure 2