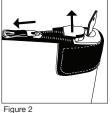

#### To Unlock

- 1. Insert the key and turn 1/4 turn to the right (clockwise) (Figure 1).
- 2. Locking Latch will pop up to release zipper (Figure 2).

Figure 1

Figure 3

Figure 4