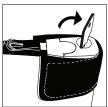

#### To Unlock

- 1. Insert the key and turn 1/4 turn to the right (clockwise) (Figure 1).
- 2. Locking Latch will pop up to release zipper (Figure 2).

Figure 1

Figure 3

Figure 4