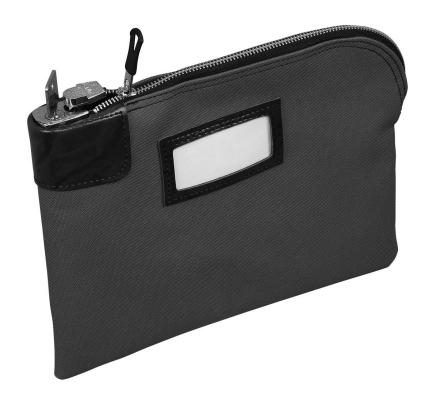

## **KEY LOCK DEPOSIT BAG**

Model 6505 & 6507 Read this User Guide carefully and never store it inside the Deposit Bag!