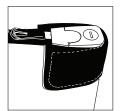

#### **KEY NUMBER**

3-4 Digit Number etched on the metal collar located around the key hole (Figure 1).

This same 3-4 Digit Number is also etched on the key itself (Figure 2).

Figure 1

Figure 2