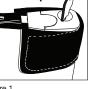

#### To Lock

- 1. Close zipper fully until it stops and press down Locking Latch into the locked position (Figure 3).
- 2. Remove key from lock (Figure 4).

Note: Key cannot be removed while Locking Latch is in the unlocked position

Figure 1

Figure 3

Figure 4