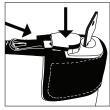

#### To Unlock

- 1. Insert the key and turn 1/4 turn to the right (clockwise) (Figure 1).
- 2. Locking Latch will pop up to release zipper (Figure 2).

#### To Lock

- 1. Close zipper fully until it stops and press down Locking Latch into the locked position (Figure 3).
- 2. Remove key from lock (Figure 4).

Note: Key cannot be removed while Locking Latch is in the unlocked position

Figure 1

Figure 3

Figure 4