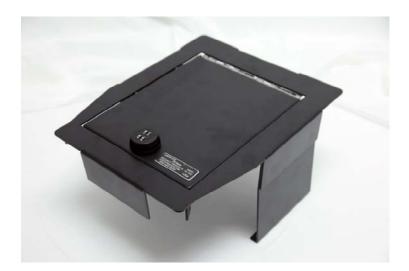

## Instructions for Model 2045 Console Safe

- 1. If you have a combination lock, it is easier to set the combination before installing the safe.
- 2. Open console and empty contents .
- 3. Place lid section in console rear end down all the way to the bottom.
- 4. Hold lid section up against top of opening and add side pieces loosely using supplied nuts. These fit tightly to prevent rattle.
- 5. Push the bottom of the side brackets outward as far as they will go, then attach them to the console with the supplied self tapping screws.
- 6. Now you can tighten all fasteners.