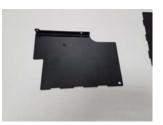

## Installation Instructions for Model 2023 Console Safe

The Lock'er Down Model 2023 fits the 2011 to 2019 Ford Explorer

- It is a good idea to set the combination before you install the safe, and do it with the door open.
- Clear the contents out of the compartment.
- Place the bottom plate in the bottom of the console with the half moon cutout to the rear.
- Place each side piece in with the shorter section to the front and the top lip facing inward aligning the tabs with the notches.
- Place the top assembly in, fitting the nose under the lip of the console.
- Attach the top assembly to the side pieces with the included acorn nuts.
- Tighten the small bolts on the side plates to stabilize the safe.

Top Assembly

Side Plate

Bottom

Lock'er Down® is a registered Trademark of Lock'er Down, Inc. US Reg. Number 4183198 All Rights reserved.