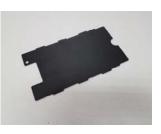

## Installation Instructions for Model 2023 Console Safe

The Lock'er Down Model 2023 fits the 2011 to 2019 Ford Explorer

- It is a good idea to set the combination before you install the safe, and do it with the door open.
- Clear the contents out of the compartment.
- Place the bottom plate in the bottom of the console with the half moon cutout to the rear.
- Place each side piece in with the shorter section to the front and the top lip facing inward aligning the tabs with the notches.
- Place the top assembly in, fitting the nose under the lip of the console.
- Attach the top assembly to the side pieces with the included acorn nuts.
- Tighten the small bolts on the side plates to stabilize the safe.

Top Assembly

Side Plate

Bottom

Lock'er Down® is a registered Trademark of Lock'er Down, Inc. US Reg. Number 4183198 All Rights reserved.