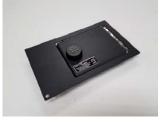

## Installation Instructions for Model 2023 Console Safe

The Lock'er Down Model 2023 fits the 2011 to 2019 Ford Explorer

- It is a good idea to set the combination before you install the safe, and do it with the door open.
- Clear the contents out of the compartment.
- Place the bottom plate in the bottom of the console with the half moon cutout to the rear.
- Place each side piece in with the shorter section to the front and the top lip facing inward aligning the tabs with the notches.
- Place the top assembly in, fitting the nose under the lip of the console.
- Attach the top assembly to the side pieces with the included acorn nuts.
- Tighten the small bolts on the side plates to stabilize the safe.

Top Assembly

Side Plate

Bottom

Lock'er Down® is a registered Trademark of Lock'er Down, Inc. US Reg. Number 4183198 All Rights reserved.