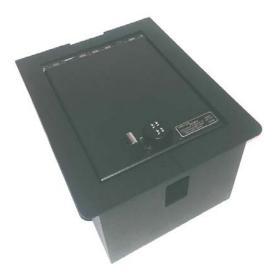

## Installation Instructions for Model 2020 Console Safe

- It is a good idea to set the combination before you install the safe, and do it with the door open.
- Clear the contents out of the compartment.
- Remove the pad in the bottom of the console.
- Remove the two bolts that hold the console down to the floor
- Place the safe in the console and place the stainless steel handle shaped bracket in the cut outs in the floor of the safe
- Replace the bolts through the bracket.
- Take the two filler panels and attach to the safe with the double sided tape.
- Enjoy your purchase.