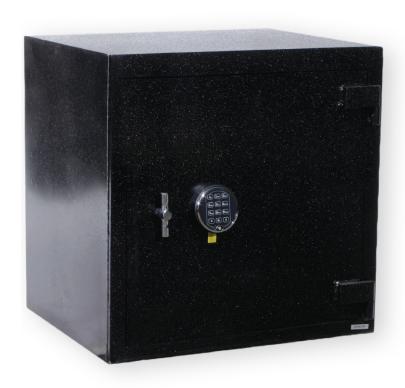

## Single Door, Small Footprint

### Proven Solution, Outstanding Service

- B-Rated construction
- Auto door detent
- Spring-loaded re-locker
- Time delay feature available as robbery and theft deterrent
- Lock options available on request
- 24/7/365 live technical support when needed

# B2525 Safes Provide Asset Protection and Secure Deposits

In store operations, you need a secure environment for your cash and valuables. This safe provides the capabilities you need to protect your assets with features tailored to the needs of retail operations. Lock options available on request, limiting access to those who need it. In addition, setting a time delay can be a strong theft and armed robbery deterrent. All these features, coupled with outstanding customer service and live technical support when you need it, provide the capabilities and confidence you require.