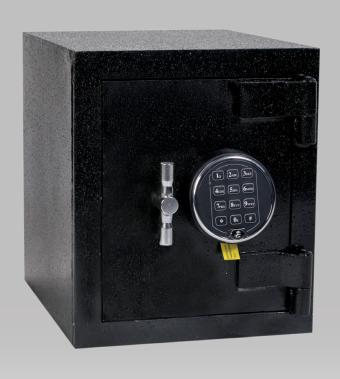

## Proven Solution, Outstanding Service

- B-Rated construction
- Multiple user codes (up to nine unique codes)
- Auto door detent
- Spring-loaded re-locker
- Time delay feature available as robbery and theft deterrent
- Lock options available on request
- 24/7/365 live technical support when needed

#### ASSET PROTECTION AND SECURE DEPOSITS

In store operations, you need a secure environment for your cash and valuables. This safe provides the capabilities you need to protect your assets with features tailored to the needs of retail operations. The safe is fit with an electronic lock that is programmable with up to nine user codes, limiting access to those who need it. In addition, setting a time delay can be a strong theft and armed robbery deterrent. All these features, coupled with outstanding customer service and live technical support when you need it, provide the capabilities and confidence you require.

#### **SPECIFICATIONS**

Exterior Dimensions:  $13"H \times 10.5"W \times 14"D$ Interior Dimensions:  $12.5"H \times 10"W \times 13.5"D$ Weight: 86 lbs