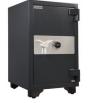

**EST813** 

built-in spy-proof function and motion detector alert

- Heavy 14 gauge solid steel construction, plus dual live bolts made also of heavy gauge steel
- Can be bolted to the wall or floor
- Carpeted base

- Pry-resistant recessed door with internal hinges for anti-theft protection
- Anchor hardware standard
- Models EST1014 and EST2014 have one removable shelf

EST2014

EST1014