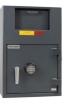

- Pry-resistant recessed door with internal hinges for anti-theft protection
- Anchor hardware standard
- Models EST1014 and EST2014 have one removable shelf

EST2014

EST1014