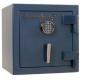

## FEATURES

- DL6000 bounce-proof electronic lock with a large LCD display allows smooth and easy operation
- LCD display shows low-battery indicator, time, date and keypad
- Emergency key-lock override system with two (2) keys, power override battery box,

**EST813** 

built-in spy-proof function and motion detector alert

- Heavy 14 gauge solid steel construction, plus dual live bolts made also of heavy gauge steel
- Can be bolted to the wall or floor
- Carpeted base

- Pry-resistant recessed door with internal hinges for anti-theft protection
- Anchor hardware standard
- Models EST1014 and EST2014 have one removable shelf

EST2014

EST1014