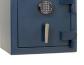

## FEATURES

- DL6000 bounce-proof electronic lock with a large LCD display allows smooth and easy operation
- LCD display shows low-battery indicator, time, date and keypad
- Emergency key-lock override system with two (2) keys, power override battery box,

**EST813** 

built-in spy-proof function and motion detector alert

- Heavy 14 gauge solid steel construction, plus dual live bolts made also of heavy gauge steel
- Can be bolted to the wall or floor
- Carpeted base

- Pry-resistant recessed door with internal hinges for anti-theft protection
- Anchor hardware standard
- Models EST1014 and EST2014 have one removable shelf

EST2014

EST1014