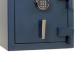

## FEATURES

- DL6000 bounce-proof electronic lock with a large LCD display allows smooth and easy operation
- LCD display shows low-battery indicator, time, date and keypad
- Emergency key-lock override system with two (2) keys, power override battery box,

**EST813** 

built-in spy-proof function and motion detector alert

- Heavy 14 gauge solid steel construction, plus dual live bolts made also of heavy gauge steel
- Can be bolted to the wall or floor
- Carpeted base

- Pry-resistant recessed door with internal hinges for anti-theft protection
- Anchor hardware standard
- Models EST1014 and EST2014 have one removable shelf

EST2014

EST1014