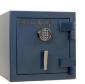

## FEATURES

- DL6000 bounce-proof electronic lock with a large LCD display allows smooth and easy operation
- LCD display shows low-battery indicator, time, date and keypad
- Emergency key-lock override system with two (2) keys, power override battery box,

**EST813** 

built-in spy-proof function and motion detector alert

- Heavy 14 gauge solid steel construction, plus dual live bolts made also of heavy gauge steel
- Can be bolted to the wall or floor
- Carpeted base

- Pry-resistant recessed door with internal hinges for anti-theft protection
- Anchor hardware standard
- Models EST1014 and EST2014 have one removable shelf

EST2014

EST1014