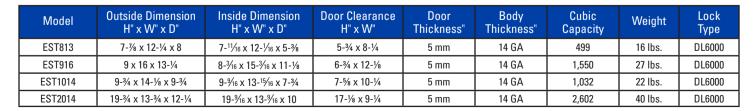

COMMERCIAL SECURITY













HOME SECURITY

**GUN SAFES** 

DEPOSITORY SAFES

ELECTRONIC LOCKS



## **EST SERIES HOME SECURITY SAFES**

## FEATURES

- DL6000 bounce-proof electronic lock with a large LCD display allows smooth and easy operation
- LCD display shows low-battery indicator, time, date and keypad
- Emergency key-lock override system with two (2) keys, power override battery box,

**EST813** 

built-in spy-proof function and motion detector alert

- Heavy 14 gauge solid steel construction, plus dual live bolts made also of heavy gauge steel
- Can be bolted to the wall or floor
- Carpeted base

- Pry-resistant recessed door with internal hinges for anti-theft protection
- Anchor hardware standard
- Models EST1014 and EST2014 have one removable shelf

EST2014







EST1014





## 75 YEARS OF AMERICAN INNOVATION