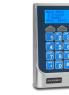

## FEATURES

- DL6000 bounce-proof electronic lock with a large LCD display allows smooth and easy operation
- LCD display shows low-battery indicator, time, date and keypad
- Emergency key-lock override system with two (2) keys, power override battery box,

**EST813** 

built-in spy-proof function and motion detector alert

- Heavy 14 gauge solid steel construction, plus dual live bolts made also of heavy gauge steel
- Can be bolted to the wall or floor
- Carpeted base