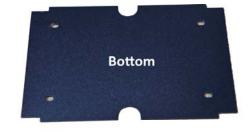

## **Installation Instructions for Model 2068 Console Safe**

The Lock'er Down Model 2068 Fits the 2011 to 2017 Jeep Wrangler With vertical USB. .

- It is a good idea to set the combination before you install the safe, and do it with the door open.
- Clear the contents out of the compartment.
- Remo9ve the secondary console lid/tray.
- Place the left and right side plates in the console first.
- Then place the bottom plate in the bottom and connect to the side plates with the included phillips head screws.
- Place the lid assembly on top of the side plates and attach with the 4 included acorn nuts.