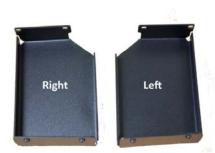

## **Installation Instructions for Model 2068 Console Safe**

The Lock'er Down Model 2068 Fits the 2011 to 2017 Jeep Wrangler With vertical USB. .

- It is a good idea to set the combination before you install the safe, and do it with the door open.
- Clear the contents out of the compartment.
- Remo9ve the secondary console lid/tray.
- Place the left and right side plates in the console first.
- Then place the bottom plate in the bottom and connect to the side plates with the included phillips head screws.
- Place the lid assembly on top of the side plates and attach with the 4 included acorn nuts.