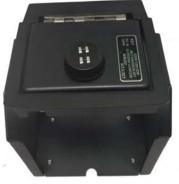

## **Installation Instructions for Model 2068 Console Safe**

The Lock'er Down Model 2068 Fits the 2011 to 2017 Jeep Wrangler With vertical USB. .

- It is a good idea to set the combination before you install the safe, and do it with the door open.
- Clear the contents out of the compartment.
- Remo9ve the secondary console lid/tray.
- Place the left and right side plates in the console first.
- Then place the bottom plate in the bottom and connect to the side plates with the included phillips head screws.
- Place the lid assembly on top of the side plates and attach with the 4 included acorn nuts.