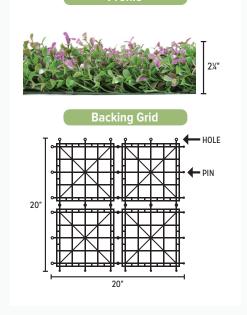

# **MATERIAL SPECIFICATIONS**

| Density                  | .957           |
|--------------------------|----------------|
| Minimum Temp.            | -76° F         |
| Maximum Temp.            | 250° F         |
| Panel Size               | 20" x 20"      |
| Panels Per Box           | 12             |
| Average Coverage Per Box | 33 square feet |
| Shade Percentage         | 85%            |
| Backing Thickness        | 1/8"           |

#### **PACKAGE CONTENTS**

(12ct.) 20" x 20" Lavender Mat (40ct.) 7" Green Fence Fasteners