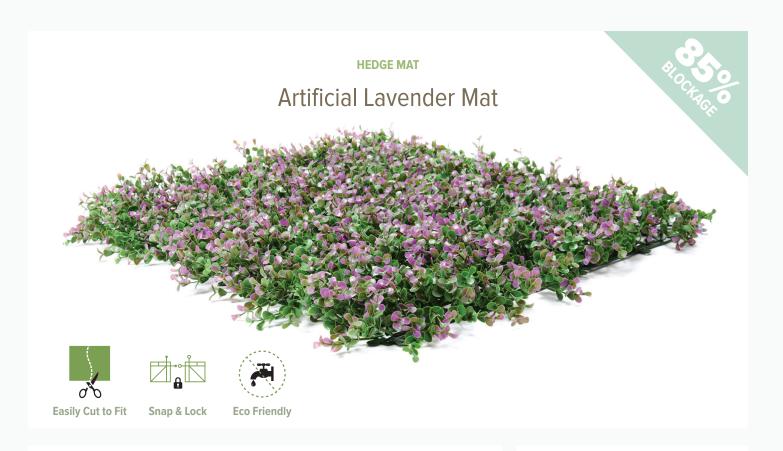

# **Detail Name:**

**Drawing Number:** FSNHLAVENDER

✓ NatraHedge® Artificial Lavender Mat

#### **CUT TO SIZE**

✓ NatraHedge® Lavender Mat can be easily cut to any size or shape. Material can be wraped around walls or pillars for a natural hedge look.

## **MATERIAL COMPOSITION**

✓ NatraHedge Lavender Mat is made from low density polyethelene (LDPE).