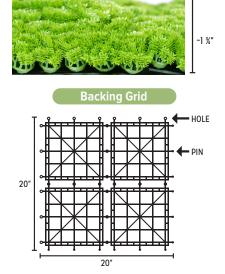

# **MATERIAL SPECIFICATIONS**

|  | Density                  | .984           |
|--|--------------------------|----------------|
|  | Minimum Temp.            | -76° F         |
|  | Maximum Temp.            | 250° F         |
|  | Panel Size               | 20" x 20"      |
|  | Panels Per Box           | 12             |
|  | Average Coverage Per Box | 33 square feet |
|  | Shade Percentage         | 95%            |
|  | Backing Thickness        | 1/8"           |
|  |                          |                |

## **PACKAGE CONTENTS**

(12ct.) 20" x 20" Evergreen Moss Mat (40ct.) 7" Green Fence Fasteners