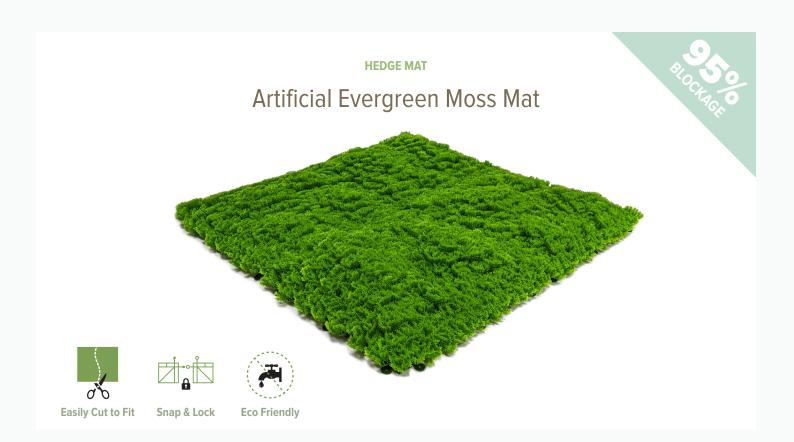

# **MATERIAL SPECIFICATIONS**

|  | Density                  | .984           |
|--|--------------------------|----------------|
|  | Minimum Temp.            | -76° F         |
|  | Maximum Temp.            | 250° F         |
|  | Panel Size               | 20" x 20"      |
|  | Panels Per Box           | 12             |
|  | Average Coverage Per Box | 33 square feet |
|  | Shade Percentage         | 95%            |
|  | Backing Thickness        | 1/8"           |
|  |                          |                |

### **MATERIAL COMPOSITION**

NatraHedge® Evergreen Moss Mat is made from low density polyethylene (LDPE).

## **PACKAGE CONTENTS**

(12ct.) 20" x 20" Evergreen Moss Mat (40ct.) 7" Green Fence Fasteners

### **CUT TO SIZE**

NatraHedge<sup>®</sup> Evergreen Moss Mat can be easily cut to any size or shape. The material can be wrapped around walls and pillars or conform to anything for a natural hedge look.