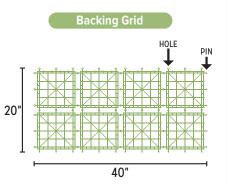

# **MATERIAL SPECIFICATIONS**

| Density                  | 0.957          |
|--------------------------|----------------|
| Minimum Temp.            | -76° F         |
| Maximum Temp.            | 250° F         |
| Panel Size               | 20" x 40"      |
| Panels Per Box           | 5              |
| Average Coverage Per Box | 28 square feet |
| Shade Percentage         | 90%            |
| Backing Thickness        | 1/8"           |

## PACKAGE CONTENTS

(5ct.) 20" x 40" Maui Living Wall (40ct.) 7" Green Fence Fasteners