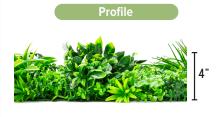

# **MATERIAL SPECIFICATIONS**

| Density                  | 0.957          |
|--------------------------|----------------|
| Minimum Temp.            | -76° F         |
| Maximum Temp.            | 250° F         |
| Panel Size               | 20" x 40"      |
| Panels Per Box           | 5              |
| Average Coverage Per Box | 28 square feet |
| Shade Percentage         | 90%            |
| Backing Thickness        | 1/8"           |