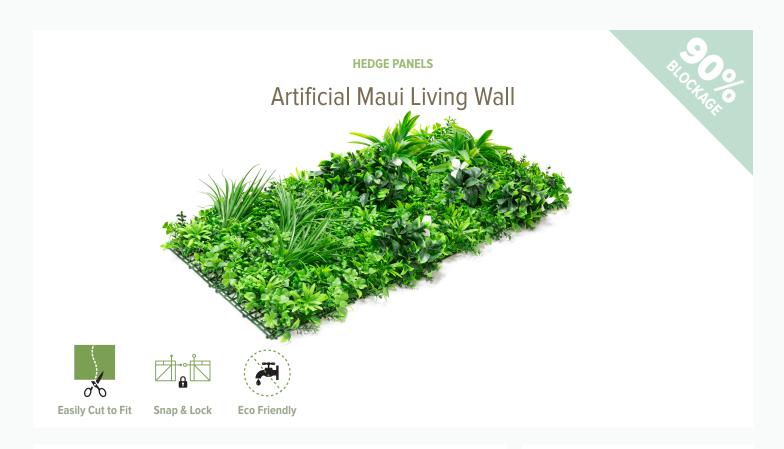

## PACKAGE CONTENTS

(5ct.) 20" x 40" Maui Living Wall (40ct.) 7" Green Fence Fasteners

### **CUT TO SIZE**

NatraHedge<sup>®</sup> Maui Living Wall can be easily cut to any size or shape. Material can be wrapped around walls or pillars for a natural hedge look.