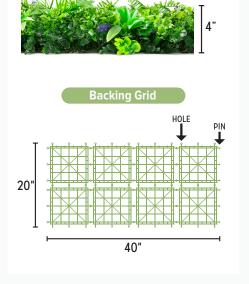

# **MATERIAL SPECIFICATIONS**

| Density                  | 0.957          |
|--------------------------|----------------|
| Minimum Temp.            | -76° F         |
| Maximum Temp.            | 250° F         |
| Panel Size               | 20" x 40"      |
| Panels Per Box           | 5              |
| Average Coverage Per Box | 28 square feet |
| Shade Percentage         | 90%            |
| Backing Thickness        | 1/8"           |
|                          |                |