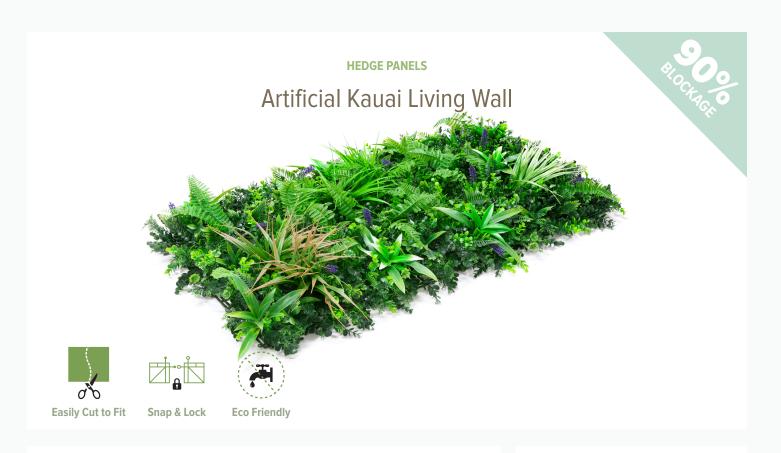

#### **PACKAGE CONTENTS**

(5ct.) 20" x 40" Kauai Living Wall (40ct.) 7" Green Fence Fasteners

#### **CUT TO SIZE**

NatraHedge® Kauai Living Wall can be easily cut to any size or shape. Material can be wrapped around walls or pillars for a natural hedge look.

# Detail Name:

✓ NatraHedge® Artificial Kauai Living Wall

**Drawing Number:** FSNHKAUAILIVINGWALL