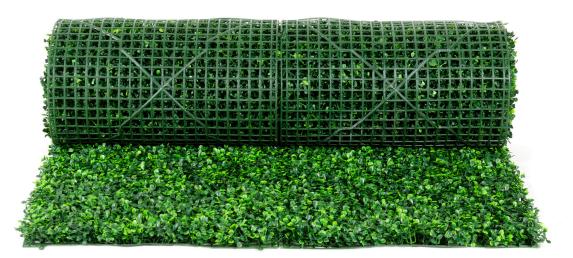

#### **HEDGE ROLL**

# Light Green Artificial Boxwood Roll

**Eco Friendly** 

### Backing Grid

#### **PACKAGE CONTENTS**

(1) Light Green Boxwood Roll (10ct.) 7" Black Fence Fasteners