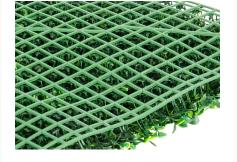

### Backing Grid

### **MATERIAL COMPOSITION**

NatraHedge® Light Green Boxwood Roll is made from low-density polyethylene (LDPE).