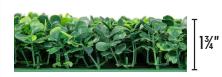

## **MATERIAL SPECIFICATIONS**

| Density                  | 0.957          |
|--------------------------|----------------|
| Minimum Temp.            | -76° F         |
| Maximum Temp.            | 250° F         |
| Panel Size               | 3'-4" x 10'    |
| Panels Per Box           | 1              |
| Average Coverage Per Box | 33 square feet |
| Backing Thickness        | 1/8"           |