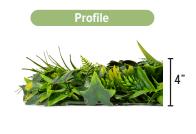

## **MATERIAL SPECIFICATIONS**

| Density                  | 0.957          |
|--------------------------|----------------|
| Minimum Temp.            | -76° F         |
| Maximum Temp.            | 250° F         |
| Panel Size               | 20" x 40"      |
| Panels Per Box           | 5              |
| Average Coverage Per Box | 28 square feet |
| Shade Percentage         | 90%            |
| Backing Thickness        | 1/8"           |
|                          |                |