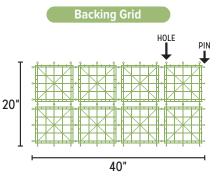

## **MATERIAL SPECIFICATIONS**

| Density                  | 0.957          |
|--------------------------|----------------|
| Minimum Temp.            | -76° F         |
| Maximum Temp.            | 250° F         |
| Panel Size               | 20" x 40"      |
| Panels Per Box           | 5              |
| Average Coverage Per Box | 28 square feet |
| Shade Percentage         | 90%            |
| Backing Thickness        | 1/8"           |
|                          |                |

## PACKAGE CONTENTS

(5ct.) 20" x 40" Rainforest Living Wall (40ct.) 7" Green Fence Fasteners