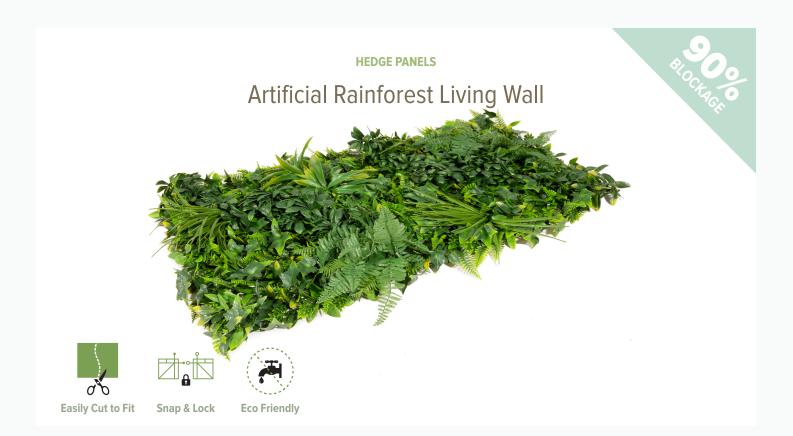

## **MATERIAL SPECIFICATIONS**

| Density                  | 0.957          |
|--------------------------|----------------|
| Minimum Temp.            | -76° F         |
| Maximum Temp.            | 250° F         |
| Panel Size               | 20" x 40"      |
| Panels Per Box           | 5              |
| Average Coverage Per Box | 28 square feet |
| Shade Percentage         | 90%            |
| Backing Thickness        | 1/8"           |
|                          |                |

## PACKAGE CONTENTS

(5ct.) 20" x 40" Rainforest Living Wall (40ct.) 7" Green Fence Fasteners

## **CUT TO SIZE**

NatraHedge<sup>®</sup> Rainforest Living Wall can be easily cut to any size or shape. Material can be wrapped around walls or pillars for a natural hedge look. UV RATED

Detail Name: NatraHedge® Artificial Living Wall Drawing Number: FSNHRLIVINGWALL