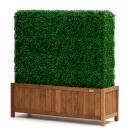

# Freestanding Boxwood Hedge

**LOW PROFILE PLATFORM BASE** 

**HAMPTON CLASSIC** 

**BAXTER CONTEMPORARY** 

**Eco Friendly** 

Product Dimension