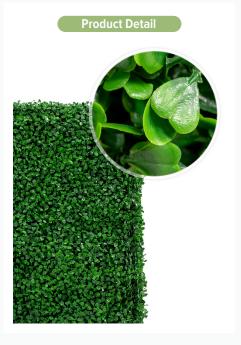

# **MATERIAL COMPOSITION**

NatraHedge Freestanding Boxwood Hedge is made from low density polyethylene (LDPE) and polyester. The interior frame is made from lightweight yet durable aluminum.

# Detail Name:

NatraHedge® Artificial Freestanding
Boxwood Hedge