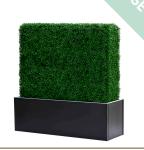

# Freestanding Boxwood Hedge

**LOW PROFILE PLATFORM BASE** 

**HAMPTON CLASSIC** 

**BAXTER CONTEMPORARY** 

**Eco Friendly** 

Product Dimension