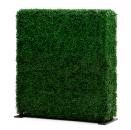

# Freestanding Boxwood Hedge

**LOW PROFILE PLATFORM BASE** 

**HAMPTON CLASSIC** 

**BAXTER CONTEMPORARY** 

**Eco Friendly** 

Product Dimension