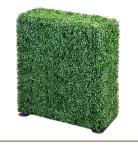

# Freestanding Boxwood Hedge

**LOW PROFILE PLATFORM BASE** 

**HAMPTON CLASSIC** 

**BAXTER CONTEMPORARY** 

**Eco Friendly** 

Product Dimension