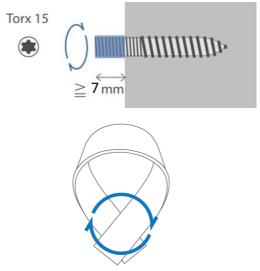

Mount the screw max 7 mm from the wall. Remove the black scotch tape. Screw the **RIBBON** in place. If the **RIBBON** is not completely vertical, you can adjust the screw.

**WARNING!!**: the screw must not stick out more than 7 mm from the wall. If longer than 7 mm it will break the hook.