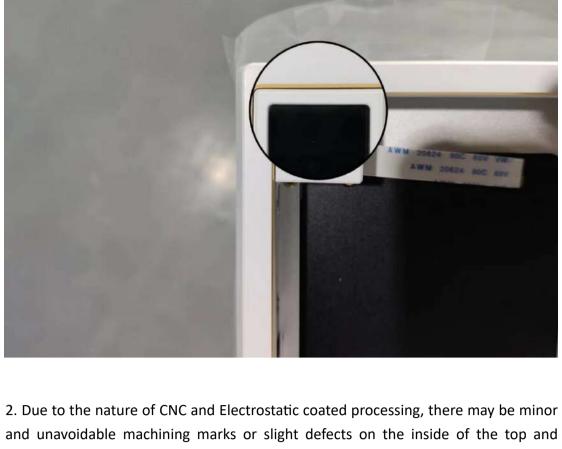

5. It is normal for the ball catch system to be slightly loose when disassembling the top case. Due to the nature of CNC processing, there may be minor and unavoidable

7. The ZOOM65 V3 taillight edition has a soft light strip inside the upper case. After disassembly and assembly, there is a gap between the upper and lower case, which will affect the soft light strip. Do not press and lock it immediately during the assembly