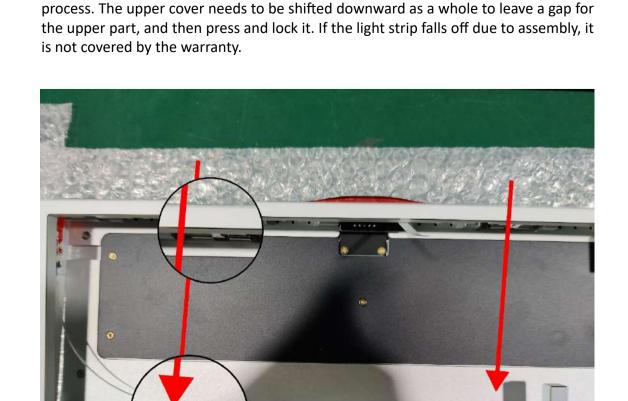

5. It is normal for the ball catch system to be slightly loose when disassembling the top case. Due to the nature of CNC processing, there may be minor and unavoidable

7. The ZOOM65 V3 taillight edition has a soft light strip inside the upper case. After disassembly and assembly, there is a gap between the upper and lower case, which will affect the soft light strip. Do not press and lock it immediately during the assembly