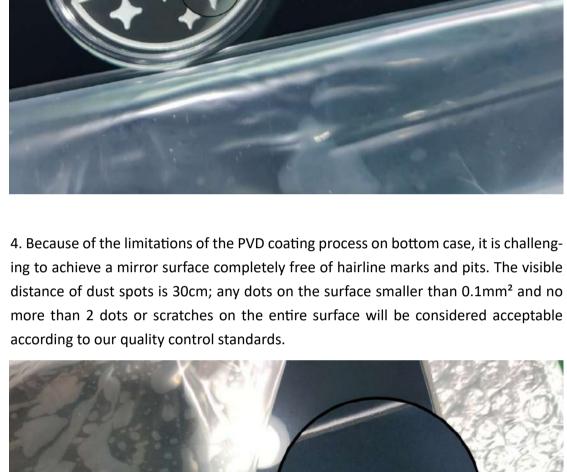

The ZOOM65 V3 coating process involves anodizing, electrostatic spraying and electrophoresis. Due to the special surface processing properties, minor and unavoidable

dust spots and textures may be present on the case's surface. The visible distance of dust spots is 30cm, and the spot size is <0.1mm across the entire surface. If there are not more than 2 points, it is not covered by the after-sales range.