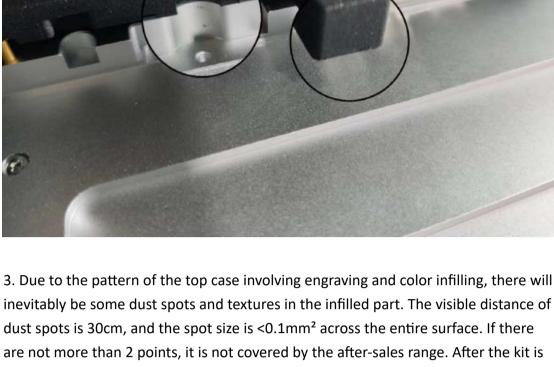

The ZOOM65 V3 coating process involves anodizing, electrostatic spraying and electrophoresis. Due to the special surface processing properties, minor and unavoidable

dust spots and textures may be present on the case's surface. The visible distance of dust spots is 30cm, and the spot size is <0.1mm across the entire surface. If there are not more than 2 points, it is not covered by the after-sales range.