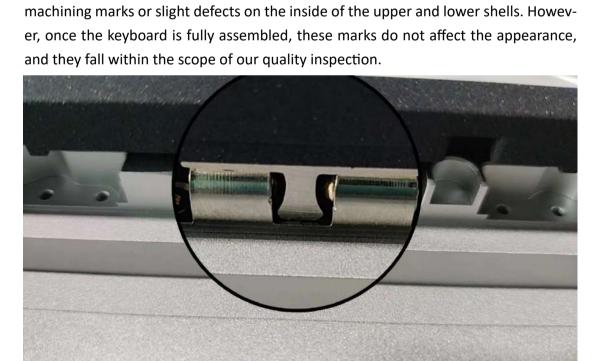

1. The screen of this kit is an LCD screen. There is a gap between the frame of the screen and the top case. This is not a quality issue and we do not accept returns or

exchanges.

bottom case. However, once the keyboard is fully assembled, these marks do not

affect the appearance, and they fall within the scope of our quality inspection.

replacement or after-sales service.

assembled, there may be slight gaps depending on the individual's hands-on ability. Our quality control standard for gaps is ≤0.2mm. If the assembly gaps of the appearance parts exceed 0.2mm after assembly, please contact our customer service for a