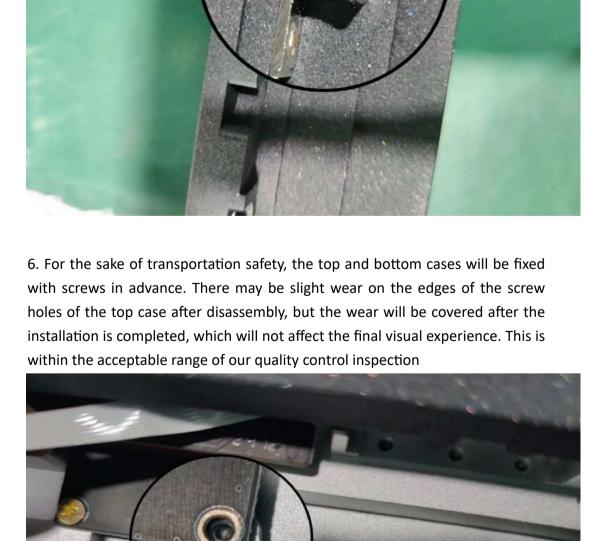

5. It is normal for the ball catch system to be slightly loose when disassembling the top case. Due to the nature of CNC processing, there may be minor and unavoidable

7. The ZOOM65 V3 taillight edition has a soft light strip inside the upper case. After disassembly and assembly, there is a gap between the upper and lower case, which will affect the soft light strip. Do not press and lock it immediately during the assembly