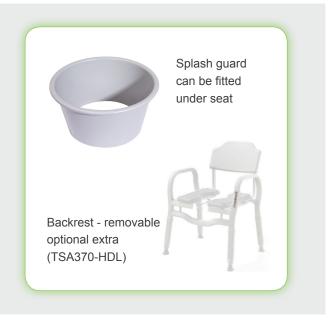

The patented split seat is padded for extra comfort and the seat surface is anti-bacterial treated. It allows easy access for cleaning body parts from the front or the rear without requiring the patient to stand.