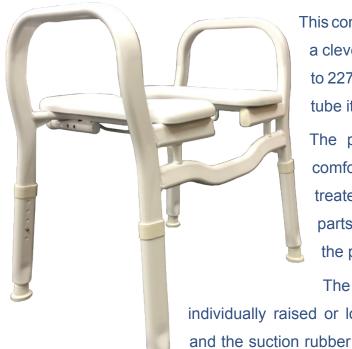

## HBA370-HD Split Seat Chair

This combination over-toilet aid and shower chair is a clever bariatric solution suitable for patients up to 227kg. Made of tough, heat treated aluminium tube it is lightweight while still sufficiently sturdy.

The patented split seat is padded for extra comfort and the seat surface is anti-bacterial treated. It allows easy access for cleaning body parts from the front or the rear without requiring the patient to stand.

The micro adjustment extension legs can be individually raised or lowered to compensate for uneven floors and the suction rubber tips ensure the chair is unlikely to slip on even smooth bathroom floors.