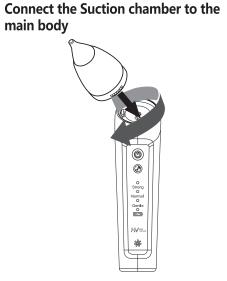

### Arts information

*∖*©∖

Ø

vour needs of the suction chamber base

Insert the assembled suction chamber set into the suction port of the main body, rotate it clockwise to ensure it fits tight. Make sure it will NOT fall off in any angle.

#### Note:

Suction will be weak if the sealant rubbe ring falls off. Please check whether the sealant rubber ring around the suction chamber base works well. Fit it tight before screwing the suction set into the suction port.