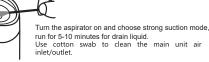

4. If liquid enter machine, remove storage chamber then run machine for 5-10 minutes to drain liquid entered the motor. Wipe away stains afterwards

5. To keep the battery healthy, charge the battery to 100% every two months if you do not need to use it for a long time

Please always pay attention to the nasal mucus storage chamber during use. If there is too much nasal mucus, it may overflow into the suction port which may cause malfunction of product. In this condition, please turn off the machine and clean it in time. You can use a cotton swab to dry the nasal mucus from the suction port. If the suction port has sucked a lot of nasal mucus, please be sure to shake it out or blow it dry with a hair dryer.