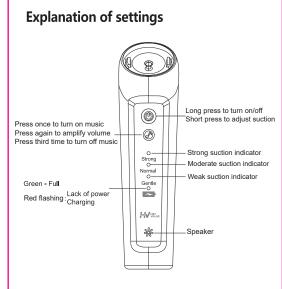

Long press the power button to turn on/of

#### Suction mode

Suction adjustment: There are three gears for adjustment. Pressing the power button to switch suction between gentle, normal and strong

Music: The music is off by default, press once to turn on the music, press again to amplify volume, press third time to turn off music

Battery Indicator will flash when lack of power