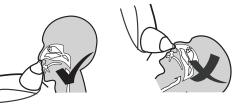

# Important Warning!

\* The nasal aspirator can NOT be turned on while charging

\* Sucking snot with wrong posture or clean it wrongly might cause liquid overflow/backflow. Motor, PCB board and battery might be damaged if snot or water enter machine body.

1. Keep storage chamber upward while sucking snot, otherwise the snot will backflow

2. Empty and rinse the snot storage chamber when snot collected exceed 1/2 of whole capacity in case overflow

3. Keep storage chamber and device CLEAN and DRY after use

# Note: Nasal aspirator can not turn on while charging. Please use while not being charged. Do not rinse or soak main body

Please use the aspirator in right posture to avoid backflow.

| SPECIFICATIONS |                                                        |
|----------------|--------------------------------------------------------|
| Item name      | Electric Baby Nasal Aspirator                          |
| Model          | BC025                                                  |
| Power Supply   | 3.7V                                                   |
| Input voltage  | 5V                                                     |
| Battery        | 500mAh                                                 |
| Material       | ABS+food grade PP Material                             |
| Certification  | FDA, FCC, CE, ROHS, REACH, WEEE, LFGB<br>Made in China |