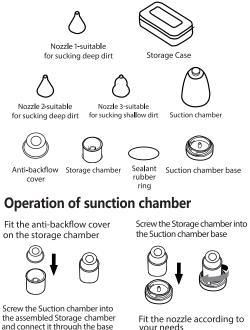

### Arts information

*∖*©∖

Ø

vour needs of the suction chamber base

Insert the assembled suction chamber set into the suction port of the main body, rotate it clockwise to ensure it fits tight. Make sure it will NOT fall off in any angle.

#### Note:

Suction will be weak if the sealant rubbe ring falls off. Please check whether the sealant rubber ring around the suction chamber base works well. Fit it tight before screwing the suction set into the suction port.

#### Precautions (Please read that carefully before use)

The gourd-type silicone nozzle is suitable for sucking shallow dirt, and the funnel-type nozzle is suitable for sucking deep dirt.

It's easier to suck out the nasal mucus if the suction tip is close to the nasal cavity, cause low pressure will be formed if air cannot get in.