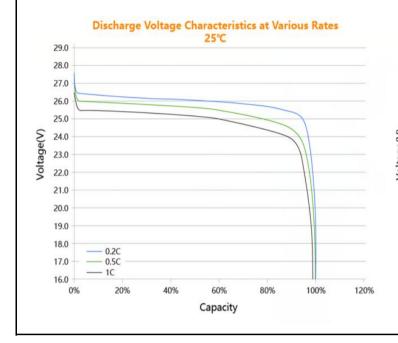

## **PERFORMANCE CHARACTERISTICS**

| STATE OF CHARGE (SOC)                                            |             |            |             |
|------------------------------------------------------------------|-------------|------------|-------------|
| Charge                                                           |             | Discharge  |             |
| Voltage(V)                                                       | Electricity | Voltage(V) | Electricity |
| 23.7                                                             | O%          | 26.8~27.6  | 100%        |
| 26.02                                                            | 10%         | 26.76      | 90%         |
| 26.42                                                            | 20%         | 26.74      | 80%         |
| 26.66                                                            | 30%         | 26.74      | 70%         |
| 26.66                                                            | 40%         | 26.52      | 60%         |
| 26.66                                                            | 50%         | 26.46      | 50%         |
| 26.7                                                             | 60%         | 26.42      | 40%         |
| 26.9                                                             | 70%         | 26.3       | 30%         |
| 26.9                                                             | 80%         | 26.08      | 20%         |
| 26.9                                                             | 90%         | 25.82      | 10%         |
| 27.2                                                             | 100%        | 23.7       | O%          |
| *25.6V LiFePO4 battery laboratory test data (for reference only) |             |            |             |