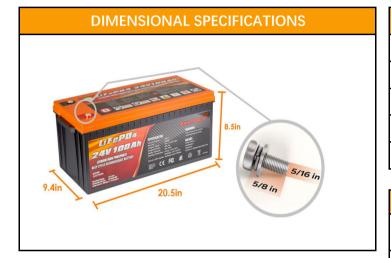

| MECHANICAL SPECIFICATIONS |                                                |  |
|---------------------------|------------------------------------------------|--|
| Dimensions(L xW x H)      | 20.55 x 9.45 x 8.58 inch<br>522 x 240 x 218 mm |  |
| Weight                    | 42.55 lbs (19.3kg)                             |  |
| Terminal                  | M8*16mm (L)                                    |  |
| Case Material             | ABS Plastic                                    |  |
| Waterproof Rating         | IP65                                           |  |