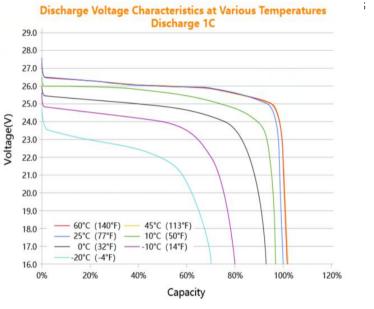

| TEMPERATURE SPECIFICATIONS                |                                         |  |
|-------------------------------------------|-----------------------------------------|--|
| Charge Temperature 32 ~ 122 °F (0 ~ 50 °C |                                         |  |
| Discharge Temperature                     | -4 ~ 140 °F (-20 ~ 60 °C)               |  |
| Storage Temperature                       | 14 ~ 122 °F (-10 ~ 50°C)                |  |
| High Temp Cut-Off / Recovery              | <b>y</b> 167 °F (75 °C) / 122°F (50 °C) |  |
| Low Temp Cut-Off / Recovery               | 32 °F (0 °C) / 41°F (5 °C)              |  |