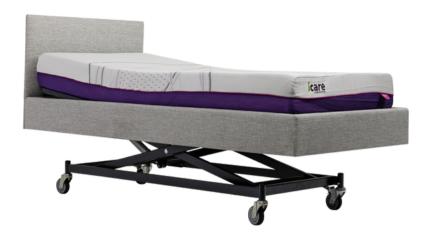

# ICARE IC280

The IC280 Bed combines the essential features of a homecare bed, with ultra high lift function enabling easier patient care. The three function design is compatible with all lcare accessories and attachments.

#### **KEY FEATURES**

180kg Safe Working Load

Strong Breathable Mattress Platform

Available with Headboards & Footboards

External Rechargeable Battery Back-up

Heavy Duty Castors

Vertical Lift in Place

End and Corner Mattress Retainer Bars