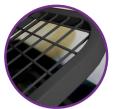

# **TECHNICAL SPECIFICATIONS**

- Safe working load 180kg on long single and king single sizes. The safe working load includes any model of lcare mattresses.
- Hand Piece Backlit for night time use. Easy press buttons. Wired stretch cord. Hook attachment for hanging to side of bed. Wipeable.
- Fabric Hard wearing commercial grade fabric. Vinyl is treated with antibacterial properties.
- Mattress Surface Strong metal mesh under mattress allowing increased airflow
- No pull motors for added safety.
- Wheels 4x heavy duty swivel castors with two lockable castors.
- $\bullet$  Head lift angle 62° and knee break angle 42°
- Max height 78cm from floor to top of mattress platform.
- Min height 35cm from floor to top of mattress platform.