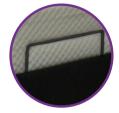

#### **KEY FEATURES**

180kg Safe Working Load

Strong Breathable Mattress Platform

Available with Headboards & Footboards

External Rechargeable Battery Back-up

Heavy Duty Castors

Vertical Lift in Place

End and Corner Mattress Retainer Bars

# **TECHNICAL SPECIFICATIONS**

- Safe working load 180kg on long single and king single sizes. The safe working load includes any model of lcare mattresses.
- Hand Piece Backlit for night time use. Easy press buttons. Wired stretch cord. Hook attachment for hanging to side of bed. Wipeable.
- Fabric Hard wearing commercial grade fabric. Vinyl is treated with antibacterial properties.
- Mattress Surface Strong metal mesh under mattress allowing increased airflow
- No pull motors for added safety.
- Wheels 4x heavy duty swivel castors with two lockable castors.
- $\bullet$  Head lift angle 62° and knee break angle 42°
- Max height 78cm from floor to top of mattress platform.
- Min height 35cm from floor to top of mattress platform.