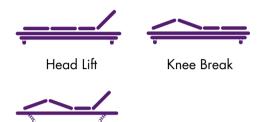

### **KEY FUNCTIONS**

Note: This can be changed on request for height adjustability of 40cm - 82cm.

# **TECHNICAL SPECIFICATIONS**

- Safe working load 180kg on long single and king single sizes. The safe working load includes any model of lcare mattresses.
- Hand Piece Backlit for night time use. Easy press buttons. Wired stretch cord. Hook attachment for hanging to side of bed. Wipeable.
- Fabric Hard wearing commercial grade fabric. Vinyl is treated with antibacterial properties.
- Mattress Surface Strong metal mesh under mattress allowing increased airflow
- No pull motors for added safety.
- Wheels 4x heavy duty swivel castors with two lockable castors.
- $\bullet$  Head lift angle 62° and knee break angle 42°
- Max height 78cm from floor to top of mattress platform.
- Min height 35cm from floor to top of mattress platform.