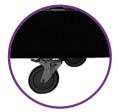

#### **KEY FEATURES**

180kg Safe Working Load

Strong Breathable Mattress Platform

Available with Headboards & Footboards

External Rechargeable Battery Back-up

Heavy Duty Castors

Vertical Lift in Place

End and Corner Mattress Retainer Bars

# **TECHNICAL SPECIFICATIONS**

- Safe working load 180kg on long single and king single sizes. The safe working load includes any model of lcare mattresses.
- Hand Piece Backlit for night time use. Easy press buttons. Wired stretch cord. Hook attachment for hanging to side of bed. Wipeable.
- Fabric Hard wearing commercial grade fabric. Vinyl is treated with antibacterial properties.
- Mattress Surface Strong metal mesh under mattress allowing increased airflow
- No pull motors for added safety.
- Wheels 4x heavy duty swivel castors with two lockable castors.
- $\bullet$  Head lift angle 62° and knee break angle 42°
- Max height 78cm from floor to top of mattress platform.
- Min height 35cm from floor to top of mattress platform.