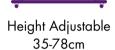

### **KEY FUNCTIONS**

Note: This can be changed on request for height adjustability of 40cm - 82cm.

# **TECHNICAL SPECIFICATIONS**

- Safe working load 180kg on long single and king single sizes. The safe working load includes any model of lcare mattresses.
- Hand Piece Backlit for night time use. Easy press buttons. Wired stretch cord. Hook attachment for hanging to side of bed. Wipeable.
- Fabric Hard wearing commercial grade fabric. Vinyl is treated with antibacterial properties.
- Mattress Surface Strong metal mesh under mattress allowing increased airflow
- No pull motors for added safety.
- Wheels 4x heavy duty swivel castors with two lockable castors.
- $\bullet$  Head lift angle 62° and knee break angle 42°
- Max height 78cm from floor to top of mattress platform.
- Min height 35cm from floor to top of mattress platform.