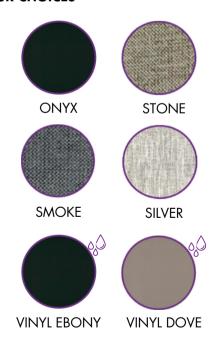

# ICARE IC280



The IC280 Bed combines the essential features of a homecare bed, with ultra high lift function enabling easier patient care. The three function design is compatible with all lcare accessories and attachments.

### **KEY FUNCTIONS**





Note: This can be changed on request for height adjustability of 40cm - 82cm.



# **BED CODES & SIZES**

LONG SINGLE Code: IC280LS Mattress Surface

Mattress Surface Size: 2030 x 900

Base Size: 2150 x 960

KING SINGLE Code: IC280KS

Mattress Surface Size: 2030 x 1070

Base Size: 2150 x 1120

# **COLOUR CHOICES**





#### **KEY FEATURES**



180kg Safe Working Load



Strong Breathable Mattress Platform



Available with Headboards & Footboards



External Rechargeable Battery Back-up



Heavy Duty Castors



Vertical Lift in Place



End and Corner Mattress Retainer Bars



5 Year Warranty



Back Lit Wipeable Hand Piece



No gap between partner mattresses

# **TECHNICAL SPECIFICATIONS**

- Safe working load 180kg on long single and king single sizes. The safe working load includes any model of lcare mattresses.
- Hand Piece Backlit for night time use. Easy press buttons. Wired stretch cord. Hook attachment for hanging to side of bed. Wipeable.
- Fabric Hard wearing commercial grade fabric. Vinyl is treated with antibacterial properties.
- Mattress Surface Strong metal mesh under mattress allowin