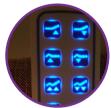

5 Year Warranty

Back Lit Wipeable Hand Piece

No gap between partner mattresses

# **TECHNICAL SPECIFICATIONS**

- Safe working load 180kg on long single and king single sizes. The safe working load includes any model of lcare mattresses.
- Hand Piece Backlit for night time use. Easy press buttons. Wired stretch cord. Hook attachment for hanging to side of bed. Wipeable.
- Fabric Hard wearing commercial grade fabric. Vinyl is treated with antibacterial properties.
- Mattress Surface Strong metal mesh under mattress allowing increased airflow
- No pull motors for added safety.
- Wheels 4x heavy duty swivel castors with two lockable castors.
- $\bullet$  Head lift angle 62° and knee break angle 42°
- Max height 78cm from floor to top of mattress platform.
- Min height 35cm from floor to top of mattress platform.