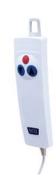

- Independent lowering and raising of the user in a bathtub
- Floating hand control (lithium battery)
- Flexible side panels maintain contact with the bath wall at all times ensuring gap free transfers
- · Up to 40 degrees of backrest recline
- · Suitable with tub and corner shape baths
- $\cdot$  Comfort seat padding included as standard

**Floating Hand Control** 

| KANJO<br>bathlift |  |
|-------------------|--|
| BTS112240         |  |

| Overall | Overall   | Seat     | Seat  | Seat      | Backrest | Backrest | Product |
|---------|-----------|----------|-------|-----------|----------|----------|---------|
| Height  | Depth     | Height   | Depth | Width     | Height   | Width    | Weight  |
| (mm)    | (mm)      | (mm)     | (mm)  | (mm)      | (mm)     | (mm)     | (kg)    |
| 1105    | 690 - 900 | 65 - 455 | 500   | 375 - 710 | 680      | 350      | 10.8    |