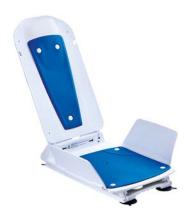

## KANJO ECO BATHLIFT

The Kanjo Eco provides perfect hygiene and safety when bathing.

With it's electric lift and lowering functions, reduced mobility during bathing is no longer an issue.

An ergonomically designed seat and electric backrest allow the user to bathe in comfort all with the press of a hand control.

- Independent lowering and raising of the user in a bathtub
- Floating hand control (lithium battery)
- Flexible side panels maintain contact with the bath wall at all times ensuring gap free transfers
- · Up to 40 degrees of backrest recline
- · Suitable with tub and corner shape baths
- $\cdot$  Comfort seat padding included as standard