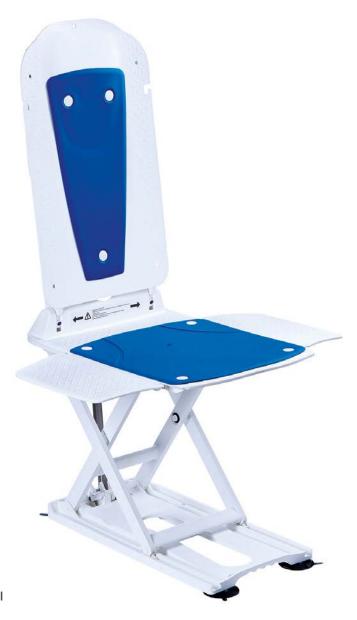

## KANJO ECO BATHLIFT

The Kanjo Eco provides perfect hygiene and safety when bathing.

With it's electric lift and lowering functions, reduced mobility during bathing is no longer an issue.

An ergonomically designed seat and electric backrest allow the user to bathe in comfort all with the press of a hand control.

- Independent lowering and raising of the user in a bathtub
- Floating hand control (lithium battery)
- Flexible side panels maintain contact with the bath wall at all times ensuring gap free transfers
- · Up to 40 degrees of backrest recline
- · Suitable with tub and corner shape baths
- $\cdot$  Comfort seat padding included as standard