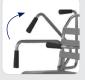

#### **Integrated Features**

- 8° backrest angle ensures patient comfort
- Improved over toilet clearance

- Integrated access trough improves hygiene whilst maintaining toilet bowl clearance height of 465mm
- 4x **TENTE** total locking castors provide brake access from all angles
- Safety arms prevent falls and swing back out of the way for transfers