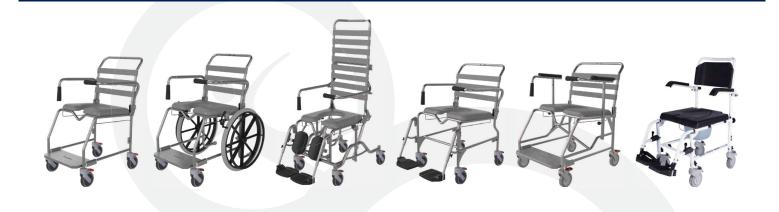

#### **460MM SHOWER COMMODES**

- Open armrests style accommodates a wider sitting surface whilst maintaining a smaller base footprint for improved accessibility
- Self propelled model available in both frame configurations

See page 8 for seat options (sold separately)