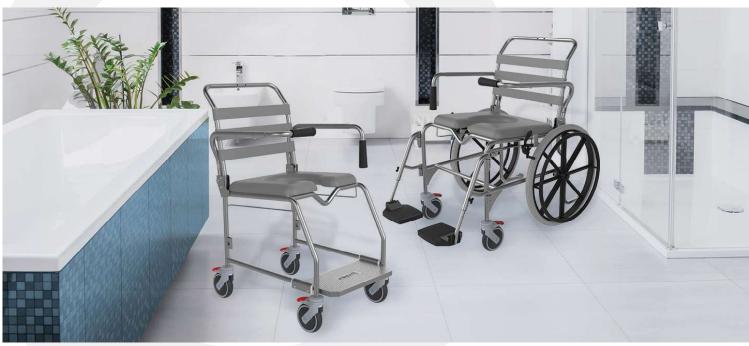

#### **Integrated Features**

- 8° backrest angle ensures patient comfort
- Improved over toilet clearance

- Integrated access trough improves hygiene whilst maintaining toilet bowl clearance height of 465mm
- 4x **TENTE** total locking castors provide brake access from all angles
- Safety arms prevent falls and swing back out of the way for transfers

- Open armrests style accommodates a wider sitting surface whilst maintaining a smaller base footprint for improved accessibility
- Self propelled model available in both frame configurations

See page 8 for seat options (sold separately)