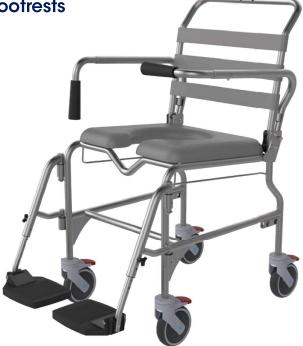

### Weight Bearing Platform

Commode is registered in the ARTG, AUST R ARTG 286695

Easy-slide weight bearing platform footrest slides completely away for transfers

#### **Swing Away Footrests**

Angle adjustable backrest from 8° to 18° for improved seating comfort

Ultra low seat height of 590mm which can be reduced to 490mm when customised

#### **Integrated Features**

- 8° backrest angle ensures patient comfort
- Improved over toilet clearance

- Integrated access trough improves hygiene whilst maintaining toilet bowl clearance height of 465mm
- 4x **TENTE** total locking castors provide brake access from all angles
- Safety arms prevent falls and swing back out of the way for transfers

- Open armrests style accommodates a wider sitting surface whilst maintaining a smaller base footprint for improved accessibility
- Self propelled model available in both frame configurations

See page 8 for seat options (sold separately)