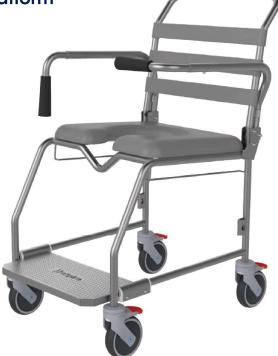

#### **Swing Away Footrests**

Angle adjustable backrest from 8° to 18° for improved seating comfort

Ultra low seat height of 590mm which can be reduced to 490mm when customised

#### **Integrated Features**

- 8° backrest angle ensures patient comfort
- Improved over toilet clearance

- Integrated access trough improves hygiene whilst maintaining toilet bowl clearance height of 465mm
- 4x **TENTE** total locking castors provide brake access from all angles
- Safety arms prevent falls and swing back out of the way for transfers