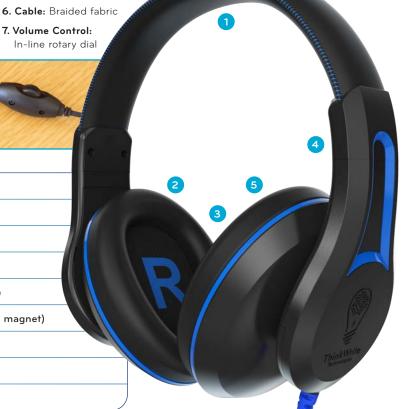

## 1. Headband: "Comfort-First" compression

2. Ear Cushions: Ergonomically shaped

**SPECIFICATIONS** 

3. Audio Curve: Optimized

4. Construction: Durable polymer materials

5. Drivers: 40mm drivers, internally angled

7. Volume Control:

**IMPEDANCE** 32 ohms **CORD LENGTH** 1.3 meters

CORD MATERIAL Braided fabric cable

40mm (neodymium magnet)

**PLUG TYPE** 3.5mm TRS

**VOLUME CONTROL** Rotary

WARRANTY 2-year

Email: info@twtaudio.com