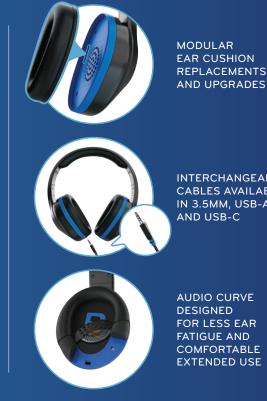

## REVO MODULARITY EDUCATION'S FIRST MODULAR HEADPHONE AND HEADSET

Stylistically modify and extend the lifespan of your headphone or headset in seconds with the REVO's game-changing Stealth Release<sup>™</sup>. Hidden from plain sight (and curious students), seamlessly remove, clean, and replace both ear cushions with applied pressure, or easily swap out the modular cable with a 3.5mm, USB-A, or USB-C cable option to future-proof your district or classroom.

**INTERCHANGEABLE** CABLES AVAILABLE IN 3.5MM, USB-A, AND USB-C

AUDIO CURVE DESIGNED FOR LESS EAR FATIGUE AND COMFORTABLE EXTENDED USE MODULAR EAR CUSHIONS FOR EASY REPLACEMENT AND UPGRADES

> INNOVATIVE AND DURABLE STRUCTURING