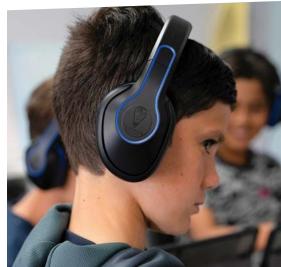

### DURO HEADSET TW-210 (3.5MM TRRS) TW-220 (USB-A)

The DURO headset provides a new level of audio quality and unparalleled comfort in a specially designed over-ear model. TWT Audio's "comfortfirst" construction and unique ear cup swivel technology minimize external noise infiltration. At the same time, the flip-down omnidirectional microphone boom captures diverse vocal qualities and inflections—out of chewing range. Utilizing sensitive omni capsule technology and 40mm drivers for unmatched sound quality, the DURO is the optimal over-ear headset for everyday usage, wherever you are.