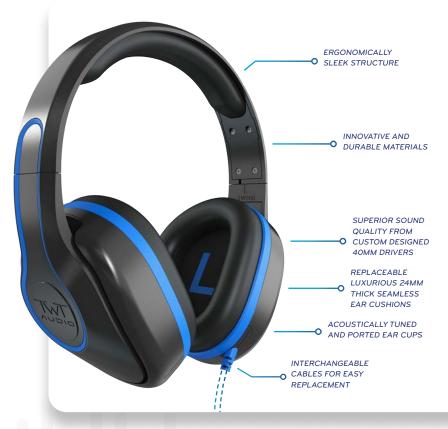

SUPERIOR SOUND QUALITY WITH TWO CUSTOM DESIGNED AUDIO CURVES AND 40MM DRIVERS

LUXURIOUS 24MM THICK SEAMLESS EAR CUSHIONS

ACOUSTICALLY TUNED AND PORTED EAR CUPS

ON-EAR PUSH BUTTON VOLUME CONTROL

TWT AUDIO'S FIRST WIRELESS HEADPHONE WITH BUILT-IN MICROPHONE

INNOVATIVE AND DURABLE STRUCTURING

SUPERIOR SOUND QUALITY FROM CUSTOM DESIGNED O 40MM DRIVERS

REPLACEABLE LUXURIOUS 24MM THICK SEAMLESS EAR CUSHIONS

ACOUSTICALLY TUNED AND PORTED EAR CUPS

INTERCHANGEABLE CABLES AVAILABLE IN 3.5MM, USB-A, AND USB-C