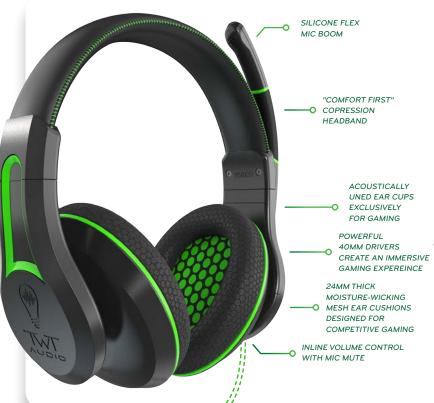

### VICTORY 250XG GAMING HEADSET TW250XG (3.5MM TRRS)

The 250XG VICTORY Gaming headset provides an elevated level of audio quality and unparalleled comfort to gamers of all ages in a specially designed model. TWT Audio's classic "comfort-first" construction, moisture-wicking ear pads, and unique ear cup swivel technology combine to minimize background noise. At the same time, the adjustable "Silicone Flex" flip-down omnidirectional microphone boom captures diverse vocal qualities and inflections without the distracting background noise. Utilizing sensitive omni capsule technology and customdesigned 40mm drivers to provide a clear, impactful sonic experience, the 250XG headset uniquely complements the intense rush of gaming at home, in competition, and on the road.