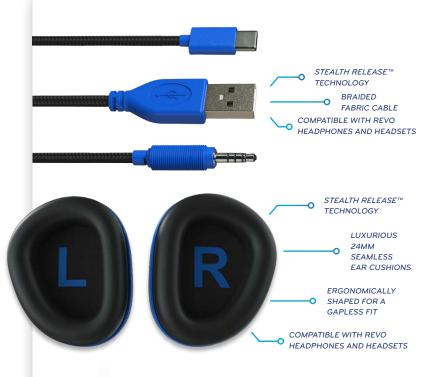

### REVO ACCESSORIES TW-EP1 (EAR CUSHIONS) TW-RC1 (3.5MM TRRS CABLE) TW-RC2 (USB-A CABLE) TW-RC3 (USB-C CABLE)

The REVO accessoreies are aimed at revitalizing your REVO headphones and headsets with our cutting-edge *Stealth Release*<sup>™</sup> technology. Our ear cushions are made with 24mm premium leatherette memory foam for maximum comfort and our cables are wrapped in a tough, braided fabric for maximum durability. Transform your listening experience in a matter of seconds and bring your headphones and headsets back to life with a hassle-free installation process. Upgrade your audio experience and rediscover comfort with REVO. REVO accessories are exclusively compatible with REVO headphones and headsets.