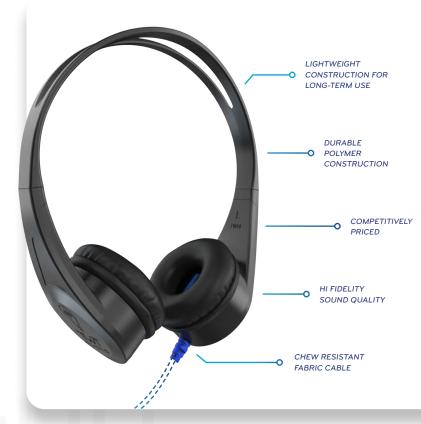

### LITE HEADPHONE TW-50 (3.5MM TRS)

TWT Audio's newly improved 2nd Generation TW50 LITE Headphone is explicitly designed to address the demands of students in educational settings. The streamlined headphone design is lighter than its predecessor, features a flexible memory-hold headband to fit listeners of all ages comfortably, and is constructed with polymer to ensure maximum durability. With a chew-resistant braided fabric cable that prevents damage from the toughest chewers, the TW50 LITE Headphone is a reliable and competitively priced option for everyday educational and classroom use.