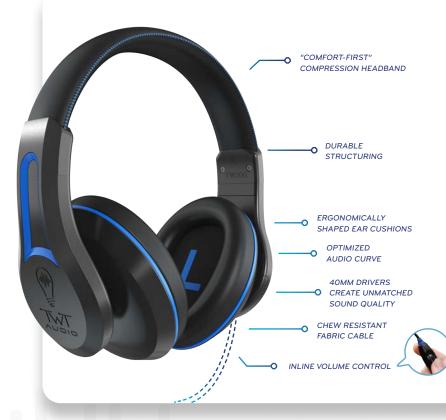

### REVO HEADSET TW-310 (3.5MM TRRS) TW-320 (USB-A) TW-330 (USB-C)

The REVO with Stealth Release<sup>™</sup> is a premium over-ear headset that offers exceptional sound, precise vocal capture, and adjustable ear cups for a perfect fit. It combines state-of-the-art technology with affordability, adaptability, and satisfaction. The headset features 24mm luxurious ear cushions for comfort and insulation, a sleek mic boom with a discreet boom-lift mute function, and advanced noise reduction for superior audio quality. With its modern design, custom-tuned 40mm drivers, and easily replaceable parts, the REVO provides a revelatory listening experience. UPGRADED MIC BOOM WITH COMPACT PROFILE AND BOOM-"UP" MUTE SWITCH

INNOVATIVE AND DURABLE STRUCTURING

SUPERIOR SOUND QUALITY FROM CUSTOM DESIGNED O 40MM DRIVERS

REPLACEABLE LUXURIOUS 24MM THICK SEAMLESS EAR CUSHIONS

ACOUSTICALLY TUNED AND PORTED EAR CUPS

INTERCHANGEABLE CABLES AVAILABLE IN 3.5MM, USB-A, AND USB-C