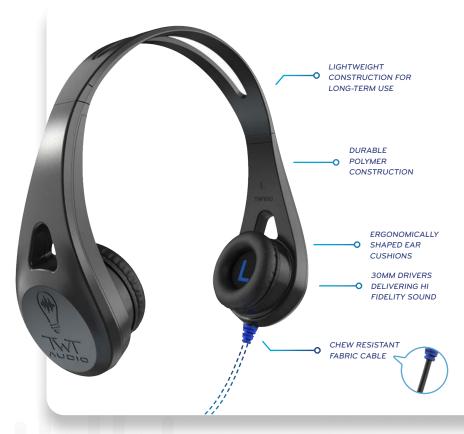

#### TW-110 (3.5MM TRRS) TW-120 (USB-A) TW-130 (USB-C)

The ERGO headset combines our ergonomic-friendly headphones with microphone capabilities for total connectivity and hours of comfort. Equipped with 30mm drivers delivering extraordinary sound, this design provides the ideal amount of compression and frequency isolation for clear audio without applying unnecessary pressure to delicate ears. A flip-down, omnidirectional microphone boom positioned optimally for voice recording makes the ERGO the ideal on-ear headset for school testing, in the classroom, and beyond.

LIGHTWEIGHT CONSTRUCTION FOR LONG-TERM USE DURABLE POLYMER CONSTRUCTION ERGONOMICALLY SHAPED EAR CUSHIONS 30MM DRIVERS DELIVERING HI FIDELITY SOUND OMNI DIRECTIONAL FLIP-DOWN MICROPHONE CHEW RESISTANT FABRIC CABLE