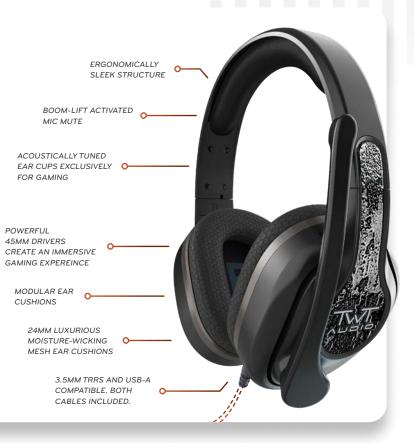

### VICTORY 350XG GAMING HEADSET TW350XG (3.5MM TRRS & USB-A)

The 350XG Victory Gaming headset with real molten metal is our dedicated gaming headset that provides an elevated level of audio quality and unparalleled comfort to gamers of all ages. TWT Audio's signature ear cup swivel technology and thick, luxurious 100% over-ear memory foam-style cushions gently surround and insulate the ear in 360° for marathon gaming sessions. An adjustable, omnidirectional microphone with boom-lift activated mute captures diverse vocal gualities and inflections without distracting background noise. Large, 45mm drivers tuned exclusively for gaming provide clear, impactful audio to outplay the competition. The 350XG headset compliments the intense rush of gaming at home, in competition, and on the road. 3.5MM or USB-A cables are both included, giving you the ability to game on your desired platform.