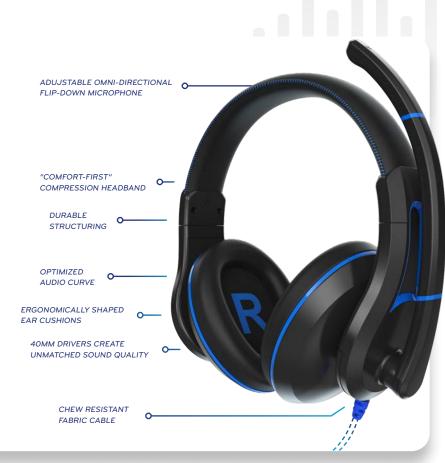

### DURO HEADSET TW-210 (3.5MM TRRS) TW-220 (USB-A)

The DURO headset provides a new level of audio quality and unparalleled comfort in a specially designed over-ear model. TWT Audio's "comfortfirst" construction and unique ear cup swivel technology minimize external noise infiltration. At the same time, the flip-down omnidirectional microphone boom captures diverse vocal qualities and inflections—out of chewing range. Utilizing sensitive omni capsule technology and 40mm drivers for unmatched sound quality, the DURO is the optimal over-ear headset for everyday usage, wherever you are.

LIGHTWEIGHT CONSTRUCTION FOR LONG-TERM USE DURABLE POLYMER CONSTRUCTION ERGONOMICALLY SHAPED EAR CUSHIONS 30MM DRIVERS DELIVERING HI FIDELITY SOUND OMNI DIRECTIONAL FLIP-DOWN MICROPHONE CHEW RESISTANT FABRIC CABLE