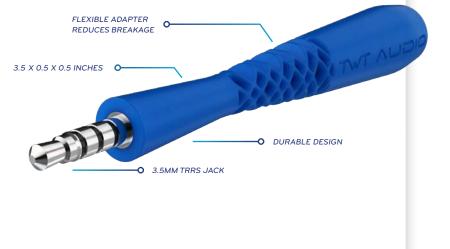

### BREAKAWAY ADAPTER TW-BC1 (3.5MM TRRS) | 10 PACK

The TWT Audio BreakAway TRRS Adapter helps prevent pin breakage in your audio devices. Designed with a bendable "honeycomb" center for added structure and flexibility, the BreakAway Adapter protects devices as a strain relief to mitigate broken headphone and headset jacks and costly device repairs. Sold in packs of 10.