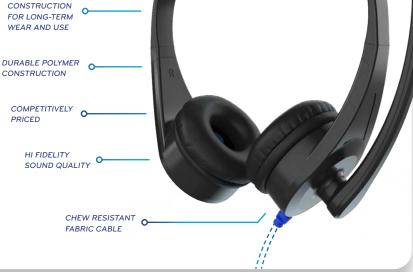

### LITE **HEADSET TW-55 (3.5MM TRRS)**

TWT Audio's all new TW55 LITE Headset introduces microphone capabilities to address the demands of students in educational settings. The streamlined headset design is light in weight, features a flexible memory-hold headband to fit listeners of all ages comfortably, and is constructed with a durable polymer blend to ensure maximum durability. A flip-down, omnidirectional microphone boom positioned optimally for voice recording helps with testing and learning applications. With a chew-resistant braided fabric cable that prevents damage from the toughest chewers, the TW55 LITE Headset is a great, competitively-priced option for everyday classroom use.