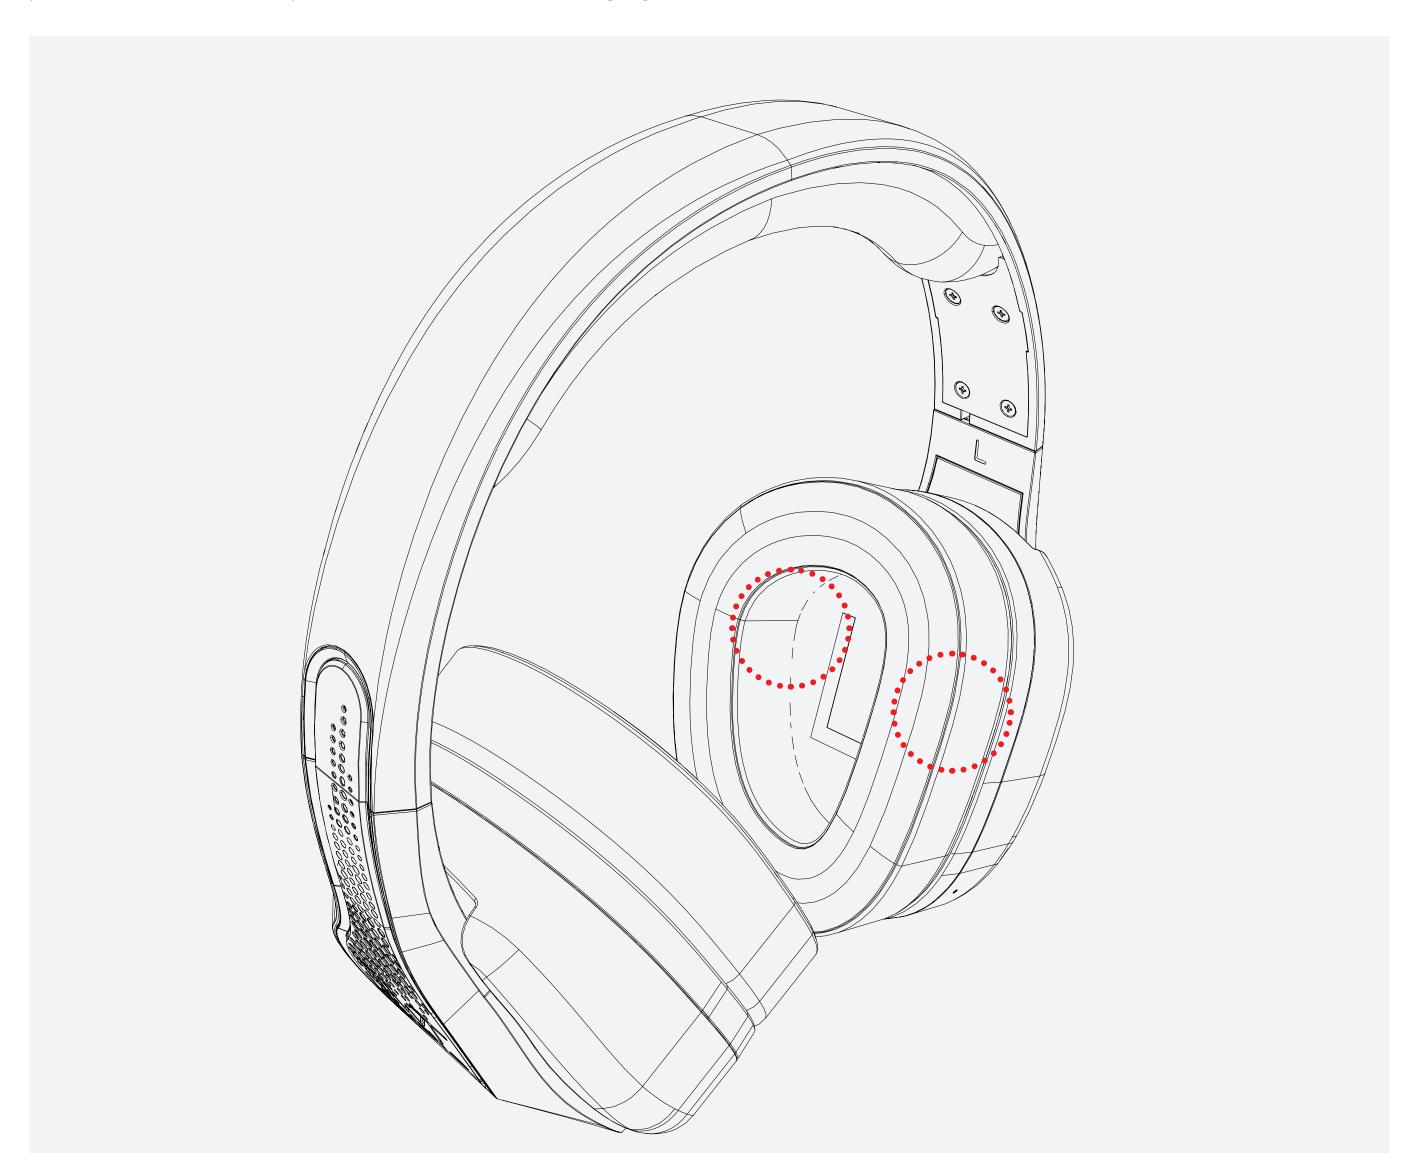

### STEP 1 - Locate Stealth Release<sup>TM</sup> Tabs

Locate the Stealth Release<sup>™</sup> tabs at 3 and 9 o'clock. Depress each one at a time and lift toward you. **Note: each clip will have to be disengaged.** 