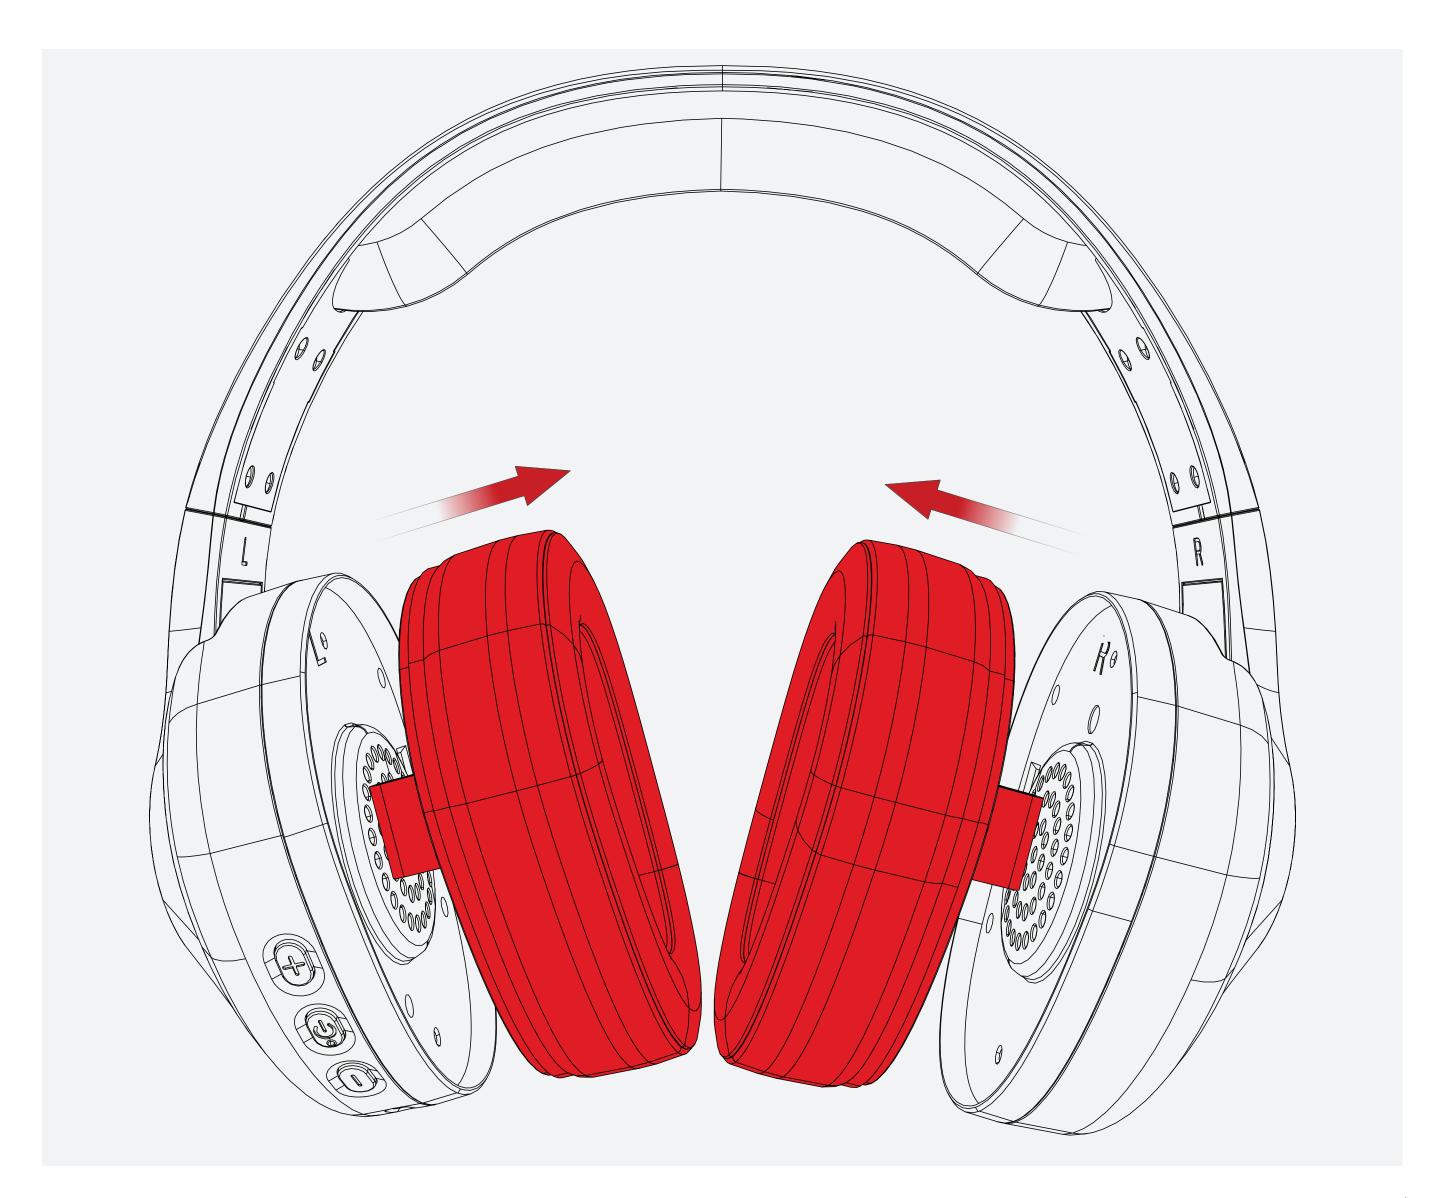

### STEP 2 - Remove Cushions

Remove the ear cushions from the ear cups of the headphone