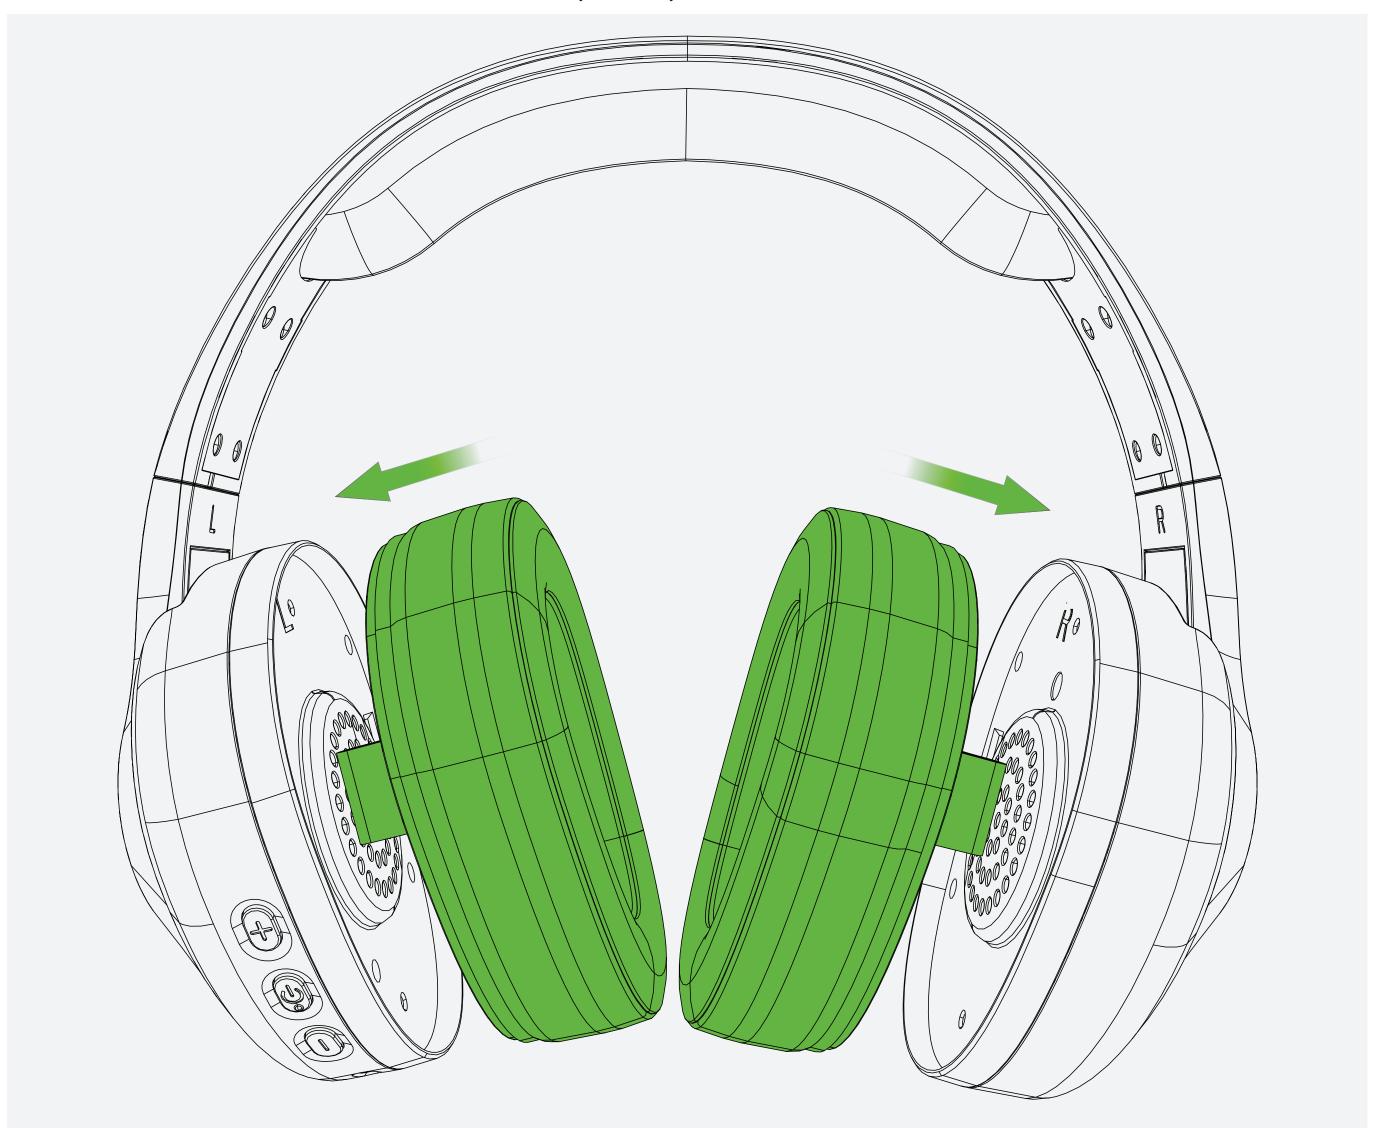

#### STEP4 - Reinstall Cushions

Locate the new ear cushion and make sure it is right side up. Apply pressure to both the tabs at 3 and 9 o'clock. The ear cushion will snap into place