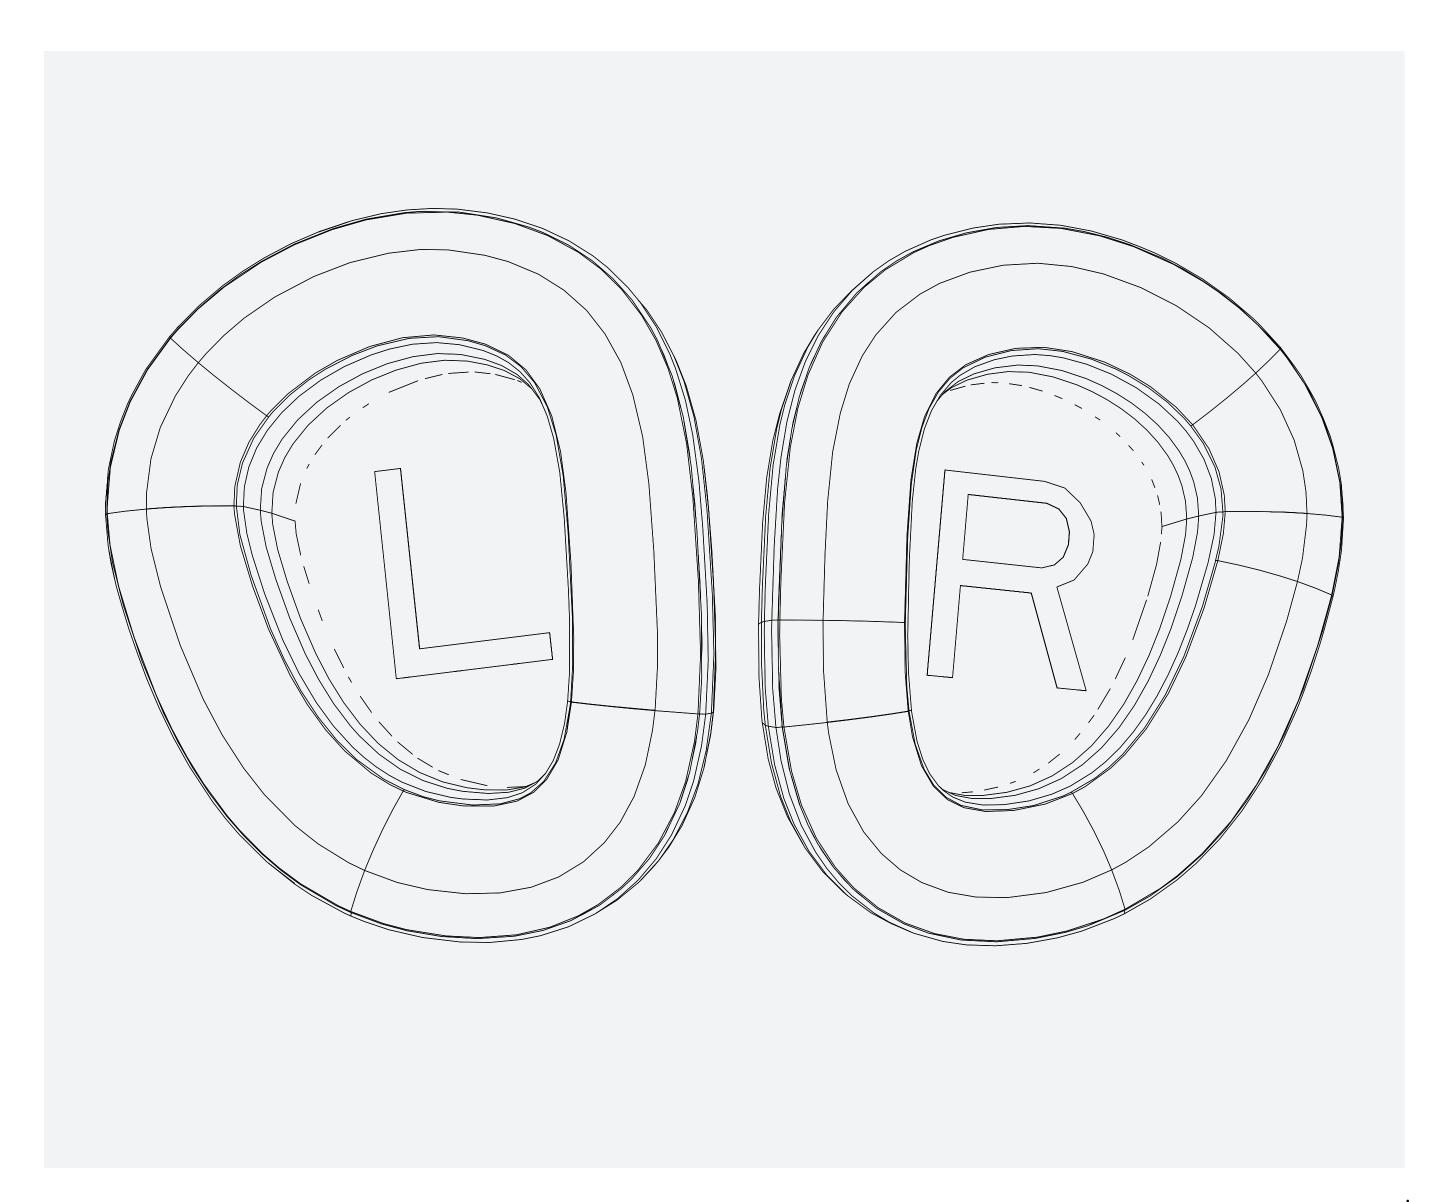

## STEP 3 - Locate New Cushions

Locate the new ear cushion and make sure it is right side up